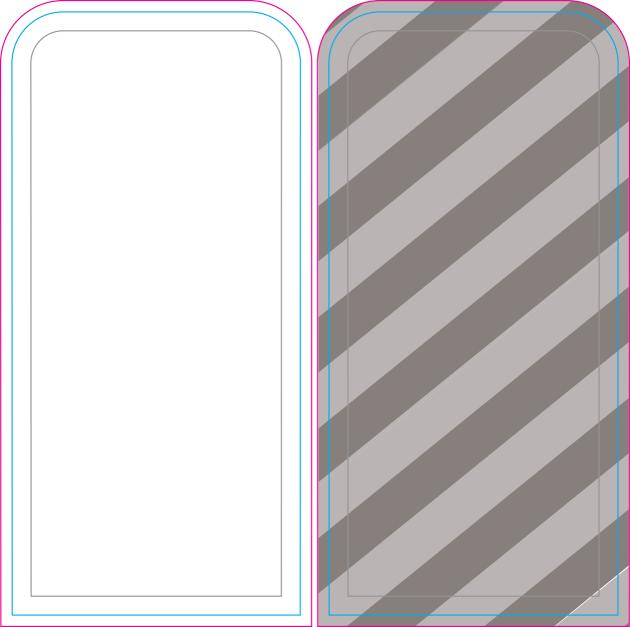

### Finished Print Size 2.5' x 5.3' (W x H)

Data Format: 166.5cm x 165.9cm (finished print size & bleed)

#### THINGS TO DO:

- Extend all artwork out to the templates magenta bleed line.
- Keep text, logos & important images inside the gray image safety line or they might get cut off.
- Outline all fonts.
- Embed all placed images.
- If using Adobe® Photoshop®, delete all template lines before submitting your file.
- Design with 100% opaque PANTONE® Color Bridge® colors for more accurate color reproduction.\*
- Submit all artwork files in CMYK color space mode.
- ONLY SAVE AND SEND PAGE 2 WITH YOUR ARTWORK.