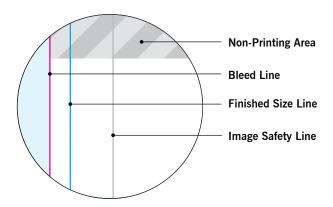

#### MAIN TEMPLATE LINES:

#### **BLEED LINE:**

The MAGENTA line shows the bleed line. Please extend artwork to this line if it goes to or past the finished size.

#### FINISHED SIZE LINE:

#### STITCHING LINE:

The BLACK line shows the stitching line.

The CYAN line shows the finished size.

#### IMAGE SAFETY LINE:

The GREY line shows the image safety line. Keep all text, logos & important images inside the safety line or they might get cut off.

\* Due to the nature of the CMYK printing process, the reproduction of PANTONE® colors is not always 100% possible. Please reference a Pantone® Color Bridge® book to receive a process color simulation. Further information can be found on our website.