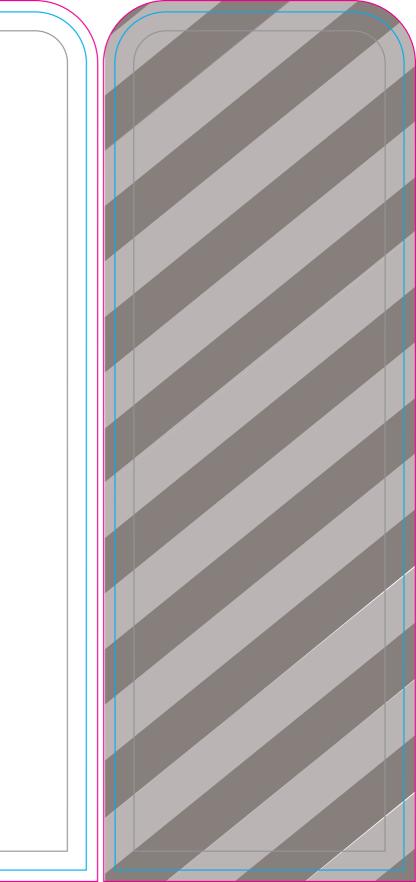

### MAIN TEMPLATE LINES:

#### **BLEED LINE:**

The MAGENTA line shows the bleed line. Please extend artwork to this line if it goes to or past the finished size.

The GREY line shows the image safety line. Keep all text, logos & important images inside the safety line or they might get cut off.

#### STITCHING LINE:

IMAGE SAFETY LINE:

The BLACK line shows the stitching line.

The CYAN line shows the finished size.

\* Due to the nature of the CMYK printing process, the reproduction of PANTONE® colors is not always 100% possible. Please reference a Pantone® Color Bridge® book to receive a process color simulation. Further information can be found on our website.