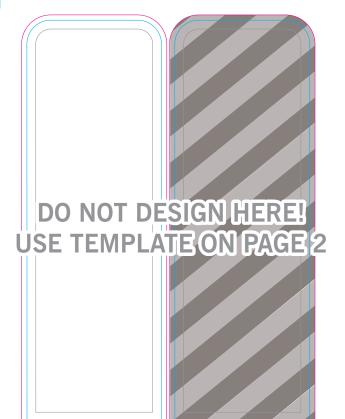

## WE USE A FULLY AUTOMATED ARTWORK CHECKING SYSTEM

- To ensure the quickest and most accurate verification and reproduction of your artwork, please use the template on page 2.
- Follow all artwork specifications & guidelines and do not alter the template lines, artboard (Adobe® Illustrator®) or canvas size (Adobe® Photoshop®).
  You must follow these instructions to ensure your delivery time.
- · For a full list of artwork specifications & requirements, please visit our website.

#### THINGS TO DO:

- Extend all artwork out to the templates magenta bleed line.
- Keep text, logos & important images inside the gray image safety line or they might get cut off.
- Outline all fonts.
- Embed all placed images.
- If using Adobe® Photoshop®, delete all template lines before submitting your file.
- Design with 100% opaque PANTONE® Color Bridge® colors for more accurate color reproduction.\*
- Submit all artwork files in CMYK color space mode.
- ONLY SAVE AND SEND PAGE 2 WITH YOUR ARTWORK.