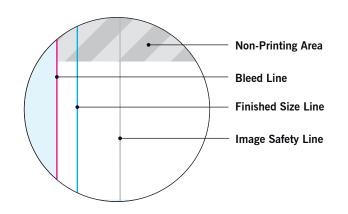

#### **BLEED LINE:**

The MAGENTA line shows the bleed line. Please extend artwork to this line if it goes to or past the finished size.

The GREY line shows the image safety line. Keep all text, logos & important images inside the safety line or they might get cut off.

#### STITCHING LINE:

IMAGE SAFETY LINE:

The BLACK line shows the stitching line.

The CYAN line shows the finished size.

\* Due to the nature of the CMYK printing process, the reproduction of PANTONE® colors is not always 100% possible. Please reference a Pantone® Color Bridge® book to receive a process color simulation. Further information can be found on our website.