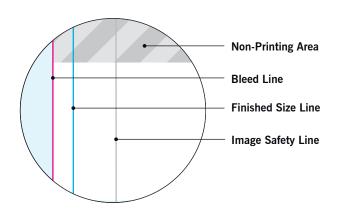

### **MAIN TEMPLATE LINES:**

### **BLEED LINE:**

The MAGENTA line shows the bleed line. Please extend artwork to this line if it goes to or past the finished size.

### FINISHED SIZE LINE:

The CYAN line shows the finished size.

### **IMAGE SAFETY LINE:**

The GREY line shows the image safety line. Keep all text, logos & important images inside the safety line or they might get cut off.

<sup>\*</sup> Due to the nature of the CMYK printing process, the reproduction of PANTONE® colors is not always 100% possible. Please reference a Pantone® Color Bridge® book to receive a process color simulation. Further information can be found on our website