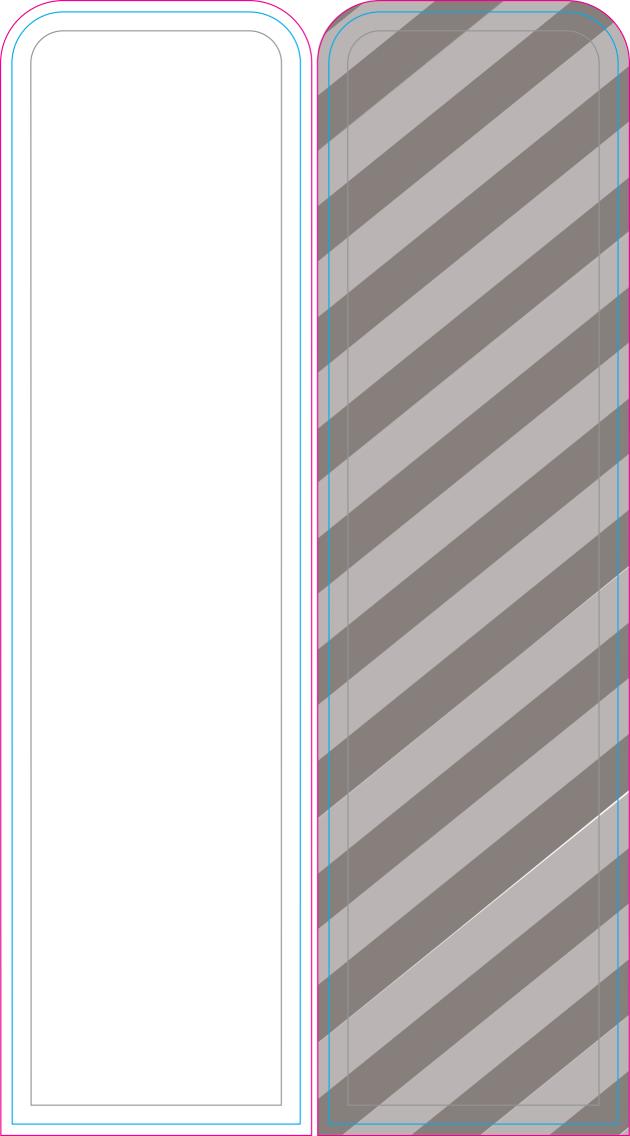

### THINGS TO DO:

- Extend all artwork out to the templates magenta bleed line.
- Keep text, logos & important images inside the gray image safety line or they might get cut off.
- · Outline all fonts.
- Embed all placed images.
- If using Adobe® Photoshop®, delete all template lines before submitting your file.
- Design with 100% opaque PANTONE® Color Bridge® colors for more accurate color reproduction.\*
- Submit all artwork files in CMYK color space mode.
- ONLY SAVE AND SEND PAGE 2 WITH YOUR ARTWORK.

# DO NOT DESIGN HERE! USE TEMPLATEON PAGE 2