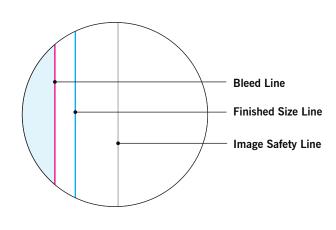

### **MAIN TEMPLATE LINES:**

### **BLEED LINE:**

The MAGENTA line shows the bleed line. Please extend artwork to this line if it goes to or past the finished size.

### FINISHED SIZE LINE:

The CYAN line shows the finished size.

### **IMAGE SAFETY LINE:**

The GREY line shows the image safety line. Keep all text, logos & important images inside the safety line or they might get cut off.

<sup>\*</sup> Due to the nature of the CMYK printing process, the reproduction of PANTONE® colors is not always 100% possible. Please reference a Pantone® Color Bridge® book to receive a process color simulation. Further information can be found on our website