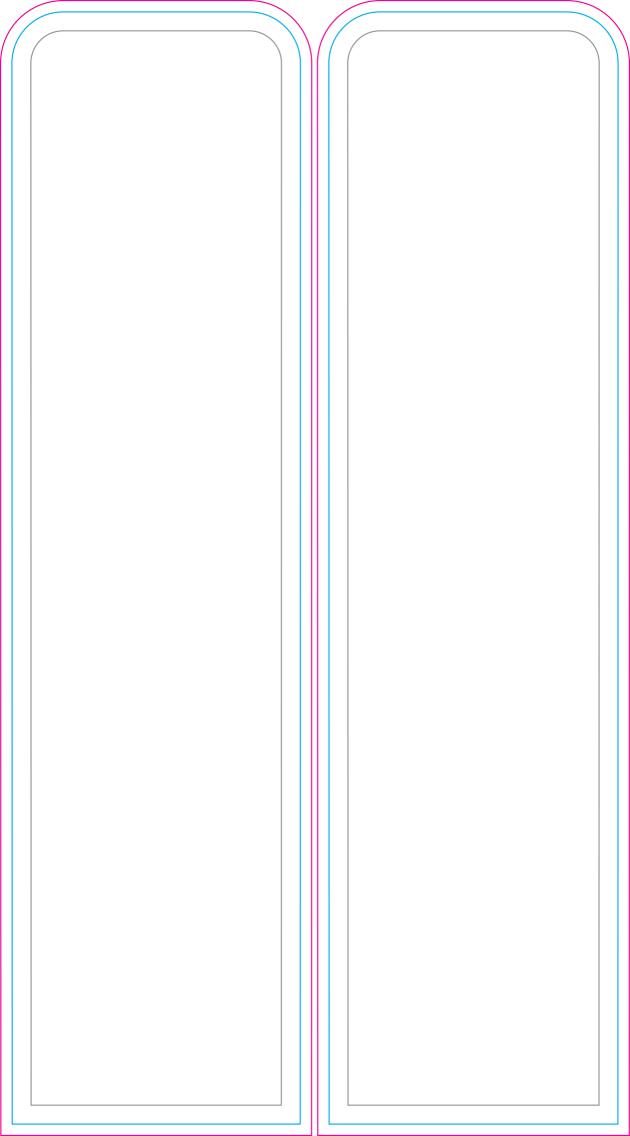

## Finished Print Size 2.5' x 9.7' (W x H)

Data Format: 166.5cm x 300.3cm (finished print size & bleed)

### THINGS TO DO:

- Extend all artwork out to the templates magenta bleed line.
- Keep text, logos & important images inside the gray image safety line or they might get cut off.
- · Outline all fonts.
- Embed all placed images.
- If using Adobe® Photoshop®, delete all template lines before submitting your file.
- Design with 100% opaque PANTONE® Color Bridge® colors for more accurate color reproduction.\*
- Submit all artwork files in CMYK color space mode.
- ONLY SAVE AND SEND PAGE 2 WITH YOUR ARTWORK.

### **BLEED LINE:**

The MAGENTA line shows the bleed line. Please extend artwork to this line if it goes to or past the finished size.

### FINISHED SIZE LINE:

The CYAN line shows the finished size.

### **IMAGE SAFETY LINE:**

The GREY line shows the image safety line. Keep all text, logos & important images inside the safety line or they might get cut off.

<sup>\*</sup> Due to the nature of the CMYK printing process, the reproduction of PANTONE® colors is not always 100% possible. Please reference a Pantone® Color Bridge® book to receive a process color simulation. Further information can be found on our website