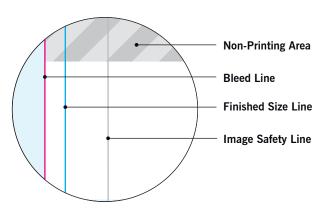

#### **MAIN TEMPLATE LINES:**

#### **BLEED LINE:**

The MAGENTA line shows the bleed line. Please extend artwork to this line if it goes to or past the finished size.

#### FINISHED SIZE LINE:

The CYAN line shows the finished size.

#### **IMAGE SAFETY LINE:**

The GREY line shows the image safety line. Keep all text, logos & important images inside the safety line or they might get cut off.

<sup>\*</sup> Due to the nature of the CMYK printing process, the reproduction of PANTONE® colors is not always 100% possible. Please reference a Pantone® Color Bridge® book to receive a process color simulation. Further information can be found on our website