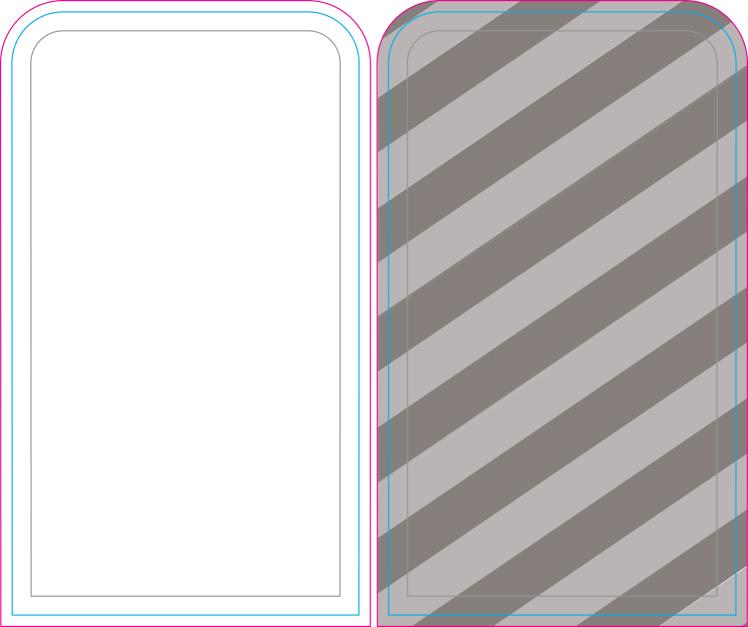

#### **MAIN TEMPLATE LINES:**

#### **BLEED LINE:**

The MAGENTA line shows the bleed line. Please extend artwork to this line if it goes to or past the finished size.

#### FINISHED SIZE LINE:

The CYAN line shows the finished size.

#### **IMAGE SAFETY LINE:**

The GREY line shows the image safety line. Keep all text, logos & important images inside the safety line or they might get cut off.

<sup>\*</sup> Due to the nature of the CMYK printing process, the reproduction of PANTONE® colors is not always 100% possible. Please reference a Pantone® Color Bridge® book to receive a process color simulation. Further information can be found on our website