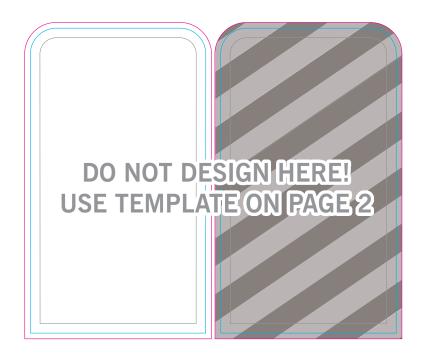

# WE USE A FULLY AUTOMATED ARTWORK CHECKING SYSTEM

- To ensure the quickest and most accurate verification and reproduction of your artwork, please use the template on page 2.
- Follow all artwork specifications & guidelines and do not alter the template lines, artboard (Adobe® Illustrator®) or canvas size (Adobe® Photoshop®).
- You must follow these instructions to ensure your delivery time.
- For a full list of artwork specifications & requirements, please visit our website.

## THINGS TO DO:

- Extend all artwork out to the templates magenta bleed line.
- Keep text, logos & important images inside the gray image safety line or they might get cut off.
- · Outline all fonts.
- Embed all placed images.
- If using Adobe® Photoshop®, delete all template lines before submitting your file.
- Design with 100% opaque PANTONE® Color Bridge® colors for more accurate color reproduction.\*
- · Submit all artwork files in CMYK color space mode.
- ONLY SAVE AND SEND PAGE 2 WITH YOUR ARTWORK.