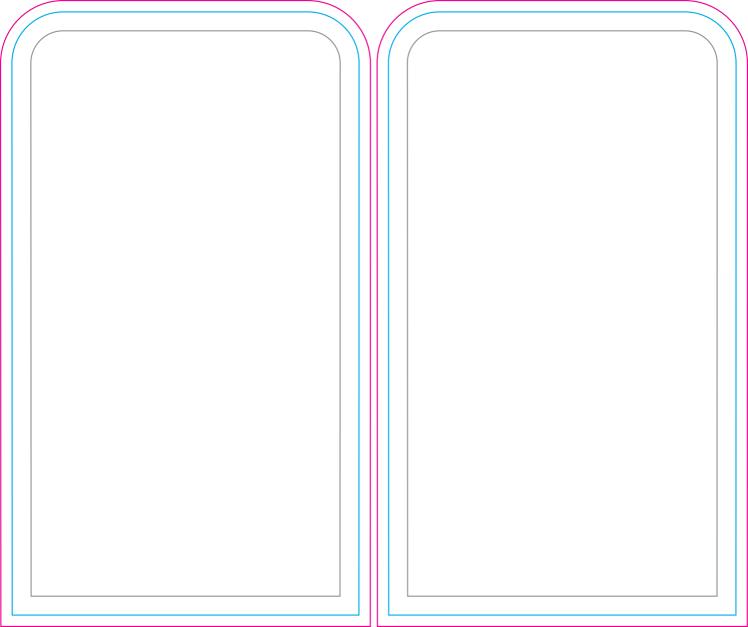

#### MAIN TEMPLATE LINES:

#### **BLEED LINE:**

The MAGENTA line shows the bleed line. Please extend artwork to this line if it goes to or past the finished size.

#### FINISHED SIZE LINE:

The CYAN line shows the finished size.

#### **IMAGE SAFETY LINE:**

The GREY line shows the image safety line. Keep all text, logos & important images inside the safety line or they might get cut off.

<sup>\*</sup> Due to the nature of the CMYK printing process, the reproduction of PANTONE® colors is not always 100% possible. Please reference a Pantone® Color Bridge® book to receive a process color simulation. Further information can be found on our website