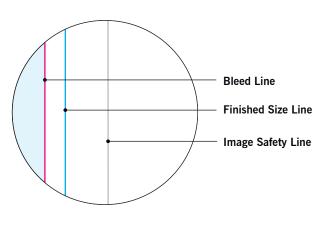

#### **BLEED LINE:**

The MAGENTA line shows the bleed line. Please extend artwork to this line if it goes to or past the finished size.

#### FINISHED SIZE LINE:

The CYAN line shows the finished size.

#### **IMAGE SAFETY LINE:**

The GREY line shows the image safety line. Keep all text, logos & important images inside the safety line or they might get cut off.

<sup>\*</sup> Due to the nature of the CMYK printing process, the reproduction of PANTONE® colors is not always 100% possible. Please reference a Pantone® Color Bridge® book to receive a process color simulation. Further information can be found on our website