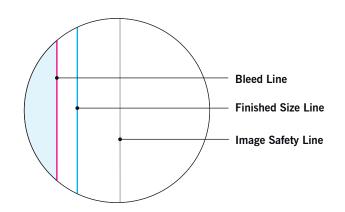

#### BLEED LINE:

The MAGENTA line shows the bleed line. Please extend artwork to this line if it goes to or past the finished size.

#### FINISHED SIZE LINE:

The CYAN line shows the finished size.

#### IMAGE SAFETY LINE:

The GREY line shows the image safety line. Keep all text, logos & important images inside the safety line or they might get cut off.

\* Due to the nature of the CMYK printing process, the reproduction of PANTONE® colors is not always 100% possible. Please reference a Pantone® Color Bridge® book to receive a process color simulation. Further information can be found on our website