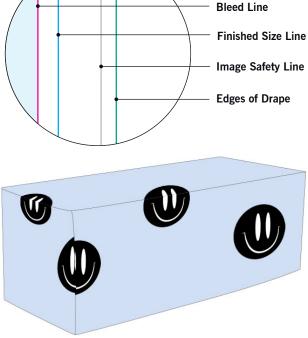

### **BLEED LINE:**

The MAGENTA line shows the bleed line. Please extend artwork to this line if it goes to or past the finished size.

## FINISHED SIZE LINE:

The CYAN line shows the finished size.

## **IMAGE SAFETY LINE:**

The GREY line shows the image safety line. Keep all text, logos & important images inside the safety line or they might get cut off.

Warning: We cannot guarantee artwork alignment across any seam. Complaints based on that will not be accepted.