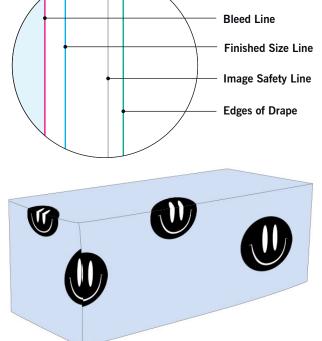

#### **BLEED LINE:**

The MAGENTA line shows the bleed line. Please extend artwork to this line if it goes to or past the finished size.

### FINISHED SIZE LINE:

The CYAN line shows the finished size.

### **IMAGE SAFETY LINE:**

The GREY line shows the image safety line. Keep all text, logos & important images inside the safety line or they might get cut off.

Warning: We cannot guarantee artwork alignment across any seam. Complaints based on that will not be accepted.