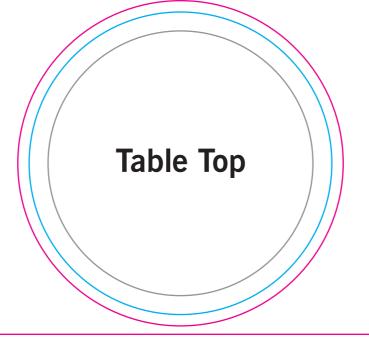

# **Fitted Round Table Throw**

31.5" Top 29.5" Overhang Full Print

Finished Print Size: N/A

Data Format: 257.7cm x 169.5cm (finished print size & bleed)

### **BLEED LINE:**

The MAGENTA line shows the bleed line. Please extend artwork to this line if it goes to or past the finished size.

### FINISHED SIZE LINE:

The CYAN line shows the finished size.

### **IMAGE SAFETY LINE:**

The GREY line shows the image safety line. Keep all text, logos & important images inside the safety line or they might get cut off.

Warning: We cannot guarantee artwork alignment across any seam. Complaints based on that will not be accepted.