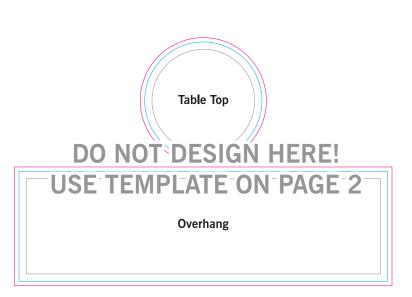

# **Fitted Round Table Throw**

31.5" Top 29.5" Overhang Full Print

Finished Print Size: N/A

Data Format: 257.7cm x 169.5cm (finished print size & bleed)

# Overhang