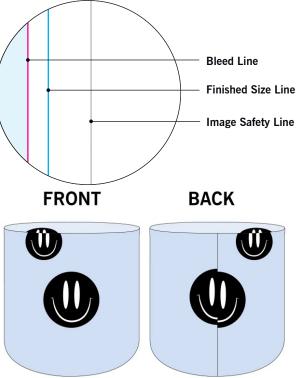

### **BLEED LINE:**

The MAGENTA line shows the bleed line. Please extend artwork to this line if it goes to or past the finished size.

### FINISHED SIZE LINE:

The CYAN line shows the finished size.

### **IMAGE SAFETY LINE:**

The GREY line shows the image safety line. Keep all text, logos & important images inside the safety line or they might get cut off.

Warning: We cannot guarantee artwork alignment across any seam. Complaints based on that will not be accepted.