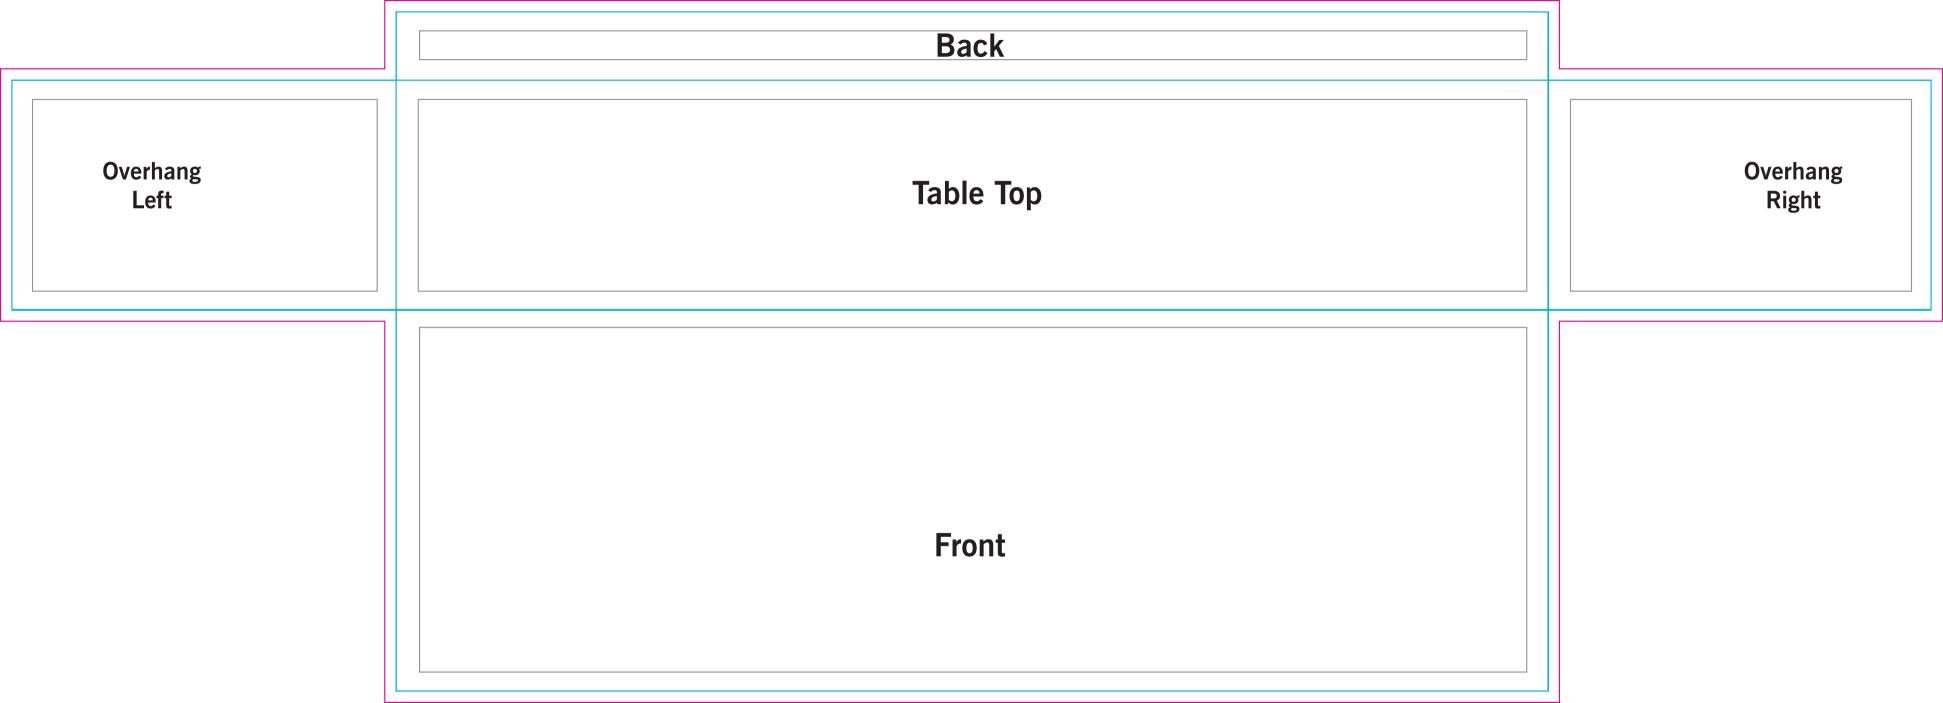

## THINGS TO DO:

- Extend all artwork out to the templates magenta bleed line.
- Keep text, logos & important images inside the gray image safety line or they might get cut off.
- · Outline all fonts.
- Embed all placed images.
- If using Adobe® Photoshop®, delete all template lines before submitting your file.
- Design with 100% opaque PANTONE® Color Bridge® colors for more accurate color repoduction.\*
- Submit all artwork files in CMYK color space mode.
- ONLY SAVE AND SEND PAGE 2 WITH YOUR ARTWORK.

# **THINGS TO KNOW:**

- The template is at 1:10 scale. DO NOT resize it.
- A minimum resolution of 360dpi is required for all raster (pixel) images.
  Higher resolutions are preferred.
- DO NOT alter the template in any way.
- If multiple images are selected for a product, submit one file per image.
- For multiple print and/or double print products, please design on all layouts within the template even if the layout graphics are the same.

## **MAIN TEMPLATE LINES:**

#### **BLEED LINE:**

The MAGENTA line shows the bleed line. Please extend artwork to this line if it goes to or past the finished size.

## FINISHED SIZE LINE:

The CYAN line shows the finished size.

#### STITCHING LINE:

The BLACK line shows the stitching line.

## **IMAGE SAFETY LINE:**

The GREY line shows the image safety line. Keep all text, logos & important images inside the safety line or they might get cut off.

**Bleed Line** 

Finished Size Line

**Image Safety Line** 