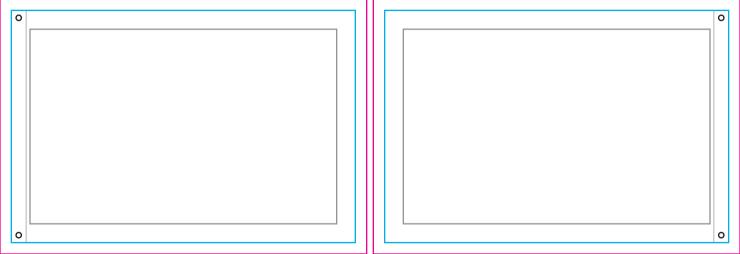

#### MAIN TEMPLATE LINES:

#### **BLEED LINE:**

The MAGENTA line shows the bleed line. Please extend artwork to this line if it goes to or past the finished size.

#### FINISHED SIZE LINE:

The CYAN line shows the finished size.

#### STITCHING LINE:

The BLACK line shows the stitching line.

#### IMAGE SAFETY LINE:

The GREY line shows the image safety line. Keep all text, logos & important images inside the safety line or they might get cut off.