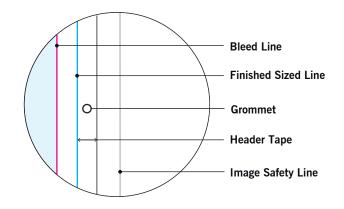

#### **BLEED LINE:**

The MAGENTA line shows the bleed line. Please extend artwork to this line if it goes to or past the finished size.

#### FINISHED SIZE LINE:

The CYAN line shows the finished size.

#### STITCHING LINE:

The BLACK line shows the stitching line.

#### IMAGE SAFETY LINE:

The GREY line shows the image safety line. Keep all text, logos & important images inside the safety line or they might get cut off.