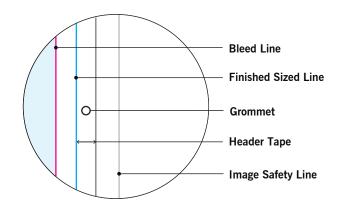

## MAIN TEMPLATE LINES:

#### **BLEED LINE:**

The MAGENTA line shows the bleed line. Please extend artwork to this line if it goes to or past the finished size.

#### FINISHED SIZE LINE:

The CYAN line shows the finished size.

## STITCHING LINE:

The BLACK line shows the stitching line.

#### IMAGE SAFETY LINE:

The GREY line shows the image safety line. Keep all text, logos & important images inside the safety line or they might get cut off.