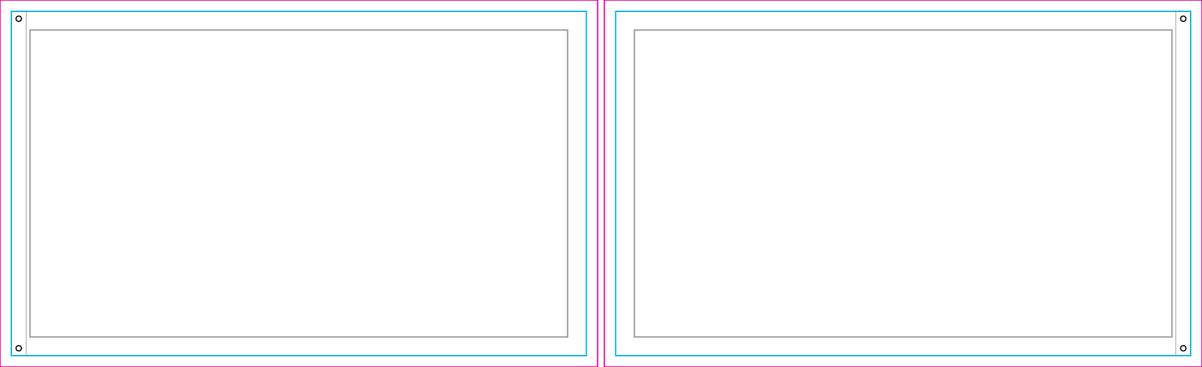

# Finished Print Size: 5.0' x 3.0' (W x H)

Data Format: 317.8cm x 97.0cm (finished print size & bleed)

# WE USE A FULLY AUTOMATED ARTWORK CHECKING SYSTEM

- To ensure the quickest and most accurate verification and reproduction of your artwork, please use the template on page 2.
- Follow all artwork specifications & guidelines and do not alter the template lines, artboard (Adobe® Illustrator®) or canvas size (Adobe® Photoshop®).
  You must follow these instructions to ensure your delivery time.
- For a full list of artwork specifications & requirements, please visit our website.

#### THINGS TO DO:

- Extend all artwork out to the templates magenta bleed line.
- Keep text, logos & important images inside the gray image safety line or they might get cut off.
- Outline all fonts.
- Embed all placed images.
- If using Adobe® Photoshop®, delete all template lines before submitting your file.
- Design with 100% opaque PANTONE® Color Bridge® colors for more accurate color repoduction.\*
- Submit all artwork files in CMYK color space mode.
- ONLY SAVE AND SEND PAGE 2 WITH YOUR ARTWORK.

#### THINGS TO KNOW:

- The template is at 1:10 scale. DO NOT resize it.
- A minimum resolution of 360dpi is required for all raster (pixel) images. Higher resolutions are preferred.
- DO NOT alter the template in any way.
- If multiple images are selected for a product, submit one file per image.
- For multiple print and/or double print products, please design on all layouts within the template even if the layout graphics are the same.