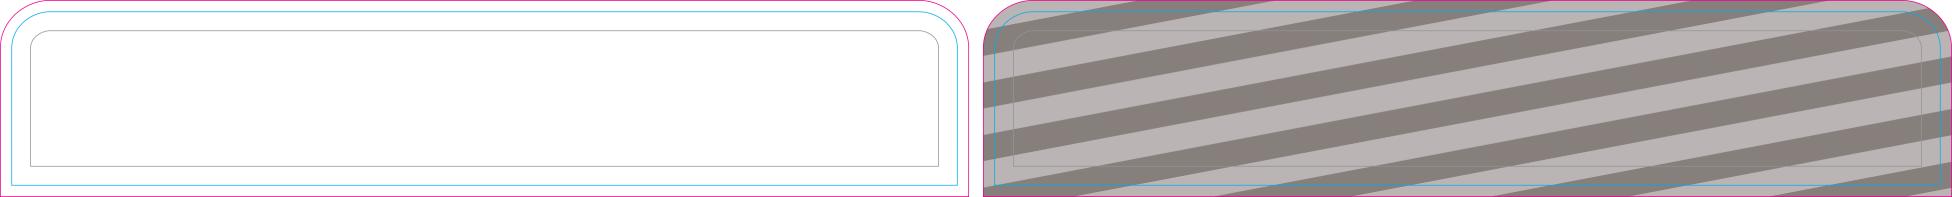

## THINGS TO DO:

- Extend all artwork out to the templates magenta bleed line.
- Keep text, logos & important images inside the gray image safety line or they might get cut off.
- · Outline all fonts.
- Embed all placed images.
- If using Adobe® Photoshop®, delete all template lines before submitting your file.
- Design with 100% opaque PANTONE® Color Bridge® colors for more accurate color repoduction.\*
- Submit all artwork files in CMYK color space mode.
- ONLY SAVE AND SEND PAGE 2 WITH YOUR ARTWORK.

#### **BLEED LINE:**

The MAGENTA line shows the bleed line. Please extend artwork to this line if it goes to or past the finished size.

#### FINISHED SIZE LINE:

The CYAN line shows the finished size.

## **IMAGE SAFETY LINE:**

The GREY line shows the image safety line. Keep all text, logos & important images inside the safety line or they might get cut off.

<sup>\*</sup> Due to the nature of the CMYK printing process, the reproduction of PANTONE® colors is not always 100% possible. Please reference a Pantone® Color Bridge® book to receive a process color simulation. Further information can be found on our website