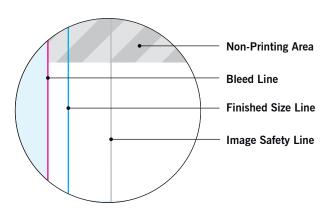

#### **BLEED LINE:**

The MAGENTA line shows the bleed line. Please extend artwork to this line if it goes to or past the finished size.

#### FINISHED SIZE LINE:

The CYAN line shows the finished size.

## **IMAGE SAFETY LINE:**

The GREY line shows the image safety line. Keep all text, logos & important images inside the safety line or they might get cut off.

<sup>\*</sup> Due to the nature of the CMYK printing process, the reproduction of PANTONE® colors is not always 100% possible. Please reference a Pantone® Color Bridge® book to receive a process color simulation. Further information can be found on our website