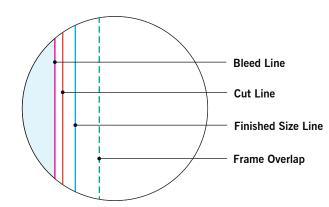

#### MAIN TEMPLATE LINES:

#### **BLEED LINE:**

The MAGENTA line shows the bleed line. Please extend artwork to this line if it goes to or past the finished size.

#### FINISHED SIZE LINE:

The CYAN line shows the finished size.

#### STITCHING LINE:

The BLACK line shows the stitching line.

#### IMAGE SAFETY LINE:

The GREY line shows the image safety line. Keep all text, logos & important images inside the safety line or they might get cut off.