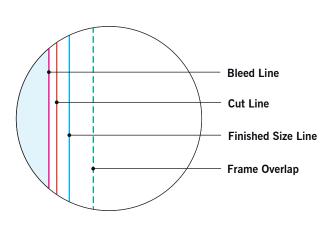

## **MAIN TEMPLATE LINES:**

#### **BLEED LINE:**

The MAGENTA line shows the bleed line. Please extend artwork to this line if it goes to or past the finished size.

### FINISHED SIZE LINE:

The CYAN line shows the finished size.

### **IMAGE SAFETY LINE:**

The GREY line shows the image safety line. Keep all text, logos & important images inside the safety line or they might get cut off.

<sup>\*</sup> Due to the nature of the CMYK printing process, the reproduction of PANTONE® colors is not always 100% possible. Please reference a Pantone® Color Bridge® book to receive a process color simulation. Further information can be found on our website