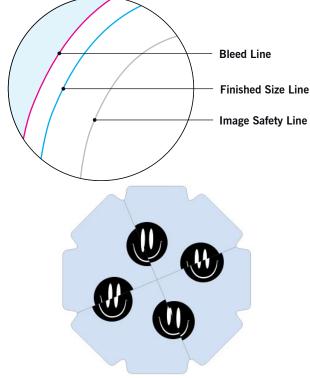

#### **BLEED LINE:**

The MAGENTA line shows the bleed line. Please extend artwork to this line if it goes to or past the finished size.

#### FINISHED SIZE LINE:

The CYAN line shows the finished size.

#### **IMAGE SAFETY LINE:**

The GREY line shows the image safety line. Keep all text, logos & important images inside the safety line or they might get cut off.

Warning: We cannot guarantee artwork alignment across any seam. Complaints based on that will not be accepted.