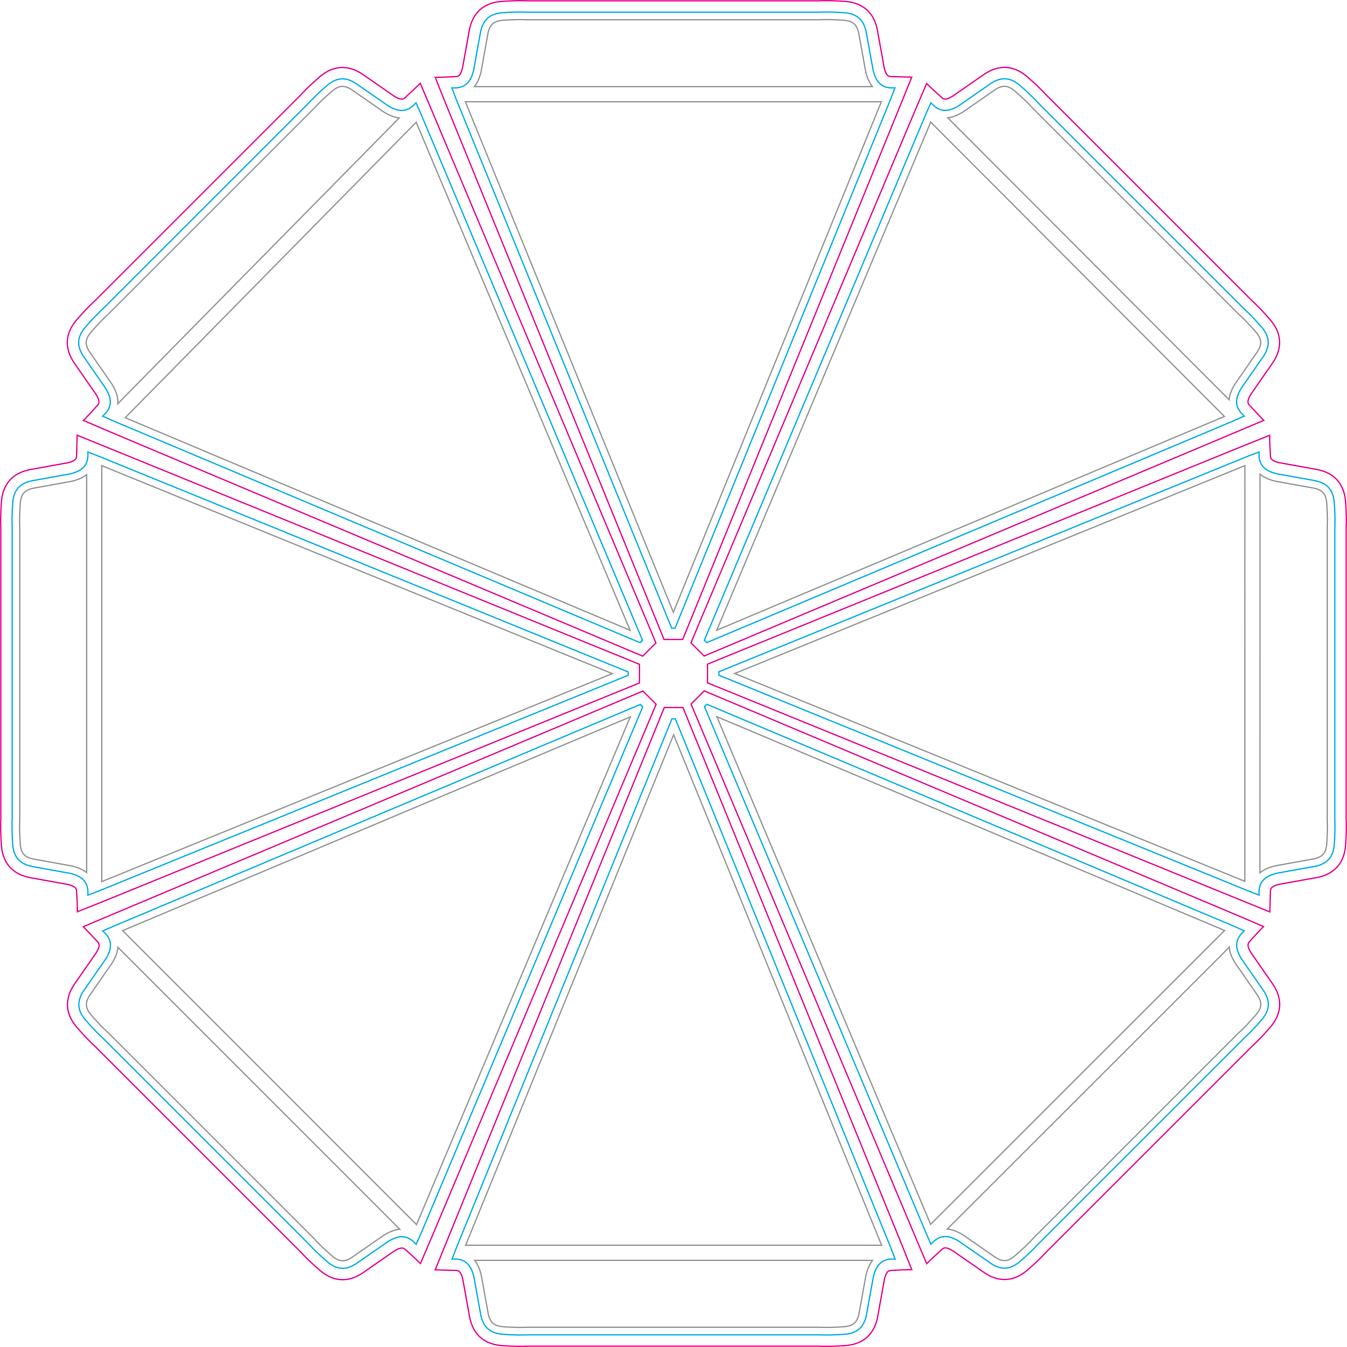

## MAIN TEMPLATE LINES:

#### **BLEED LINE:**

The MAGENTA line shows the bleed line. Please extend artwork to this line if it goes to or past the finished size.

#### **FINISHED SIZE LINE:**

The CYAN line shows the finished size.

#### STITCHING LINE:

The BLACK line shows the stitching line.

#### **IMAGE SAFETY LINE:**

The GREY line shows the image safety line. Keep all text, logos & important images inside the safety line or they might get cut off.

**Bleed Line** 

**Finished Size Line** 

**Image Safety Line** 