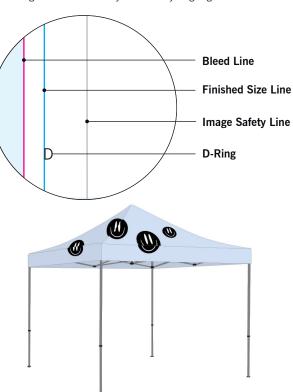

# WE USE A FULLY AUTOMATED ARTWORK CHECKING SYSTEM

- To ensure the quickest and most accurate verification and reproduction of your artwork, please use the template on page 2.
- Follow all artwork specifications & guidelines and do not alter the template lines, artboard (Adobe® Illustrator®) or canvas size (Adobe® Photoshop®).
- You must follow these instructions to ensure your delivery time.
- For a full list of artwork specifications & requirements, please visit our website.

# THINGS TO DO:

- Extend all artwork out to the templates magenta bleed line.
- Keep text, logos & important images inside the gray image safety line or they might get cut off.
- · Outline all fonts.
- Embed all placed images.
- If using Adobe® Photoshop®, delete all template lines before submitting your file.
- Design with 100% opaque PANTONE® Color Bridge® colors for more accurate color repoduction.\*
- Submit all artwork files in CMYK color space mode.
- ONLY SAVE AND SEND PAGE 2 WITH YOUR ARTWORK.

# THINGS TO KNOW:

- The template is at 1:10 scale. DO NOT resize it.
- A minimum resolution of 800dpi is required for all raster (pixel) images.
   Higher resolutions are preferred.
- . DO NOT alter the template in any way.
- DO NOT use any of the template spot colors in your artwork. Anything
  using these colors is viewed as part of the template and is automatically
  removed by our system.
- If multiple images are selected for a product, submit one file per image.
- For multiple print and/or double print products, please design on all layouts within the template even if the layout graphics are the same.

### MAIN TEMPLATE LINES:

#### **BLEED LINE:**

The MAGENTA line shows the bleed line. Please extend artwork to this line if it goes to or past the finished size.

#### FINISHED SIZE LINE:

The CYAN line shows the finished size.

#### STITCHING LINE:

The BLACK line shows the stitching line.

#### **IMAGE SAFETY LINE:**

The GREY line shows the image safety line. Keep all text, logos & important images inside the safety line or they might get cut off.

Warning: We cannot a any seam. Complaint

Warning: We cannot guarantee artwork alignment across any seam. Complaints based on that will not be accepted.