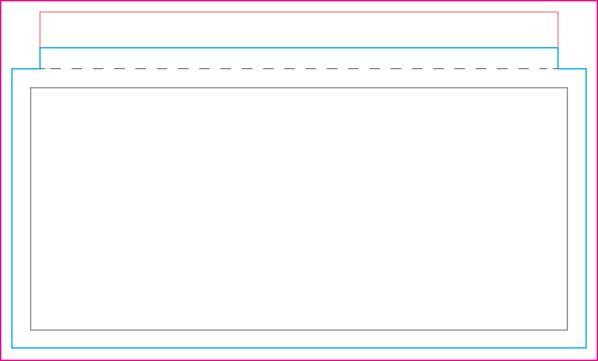

# **Full Print**

Finished Print Size: 5.2' x 2.7' (W x H)

Data Format: 158.0cm x 95.4cm (finished print size & bleed)

## WE USE A FULLY AUTOMATED ARTWORK CHECKING SYSTEM

- To ensure the quickest and most accurate verification and reproduction of your artwork, please use the template on page 2.
- Follow all artwork specifications & guidelines and do not alter the template lines, artboard (Adobe® Illustrator®) or canvas size (Adobe® Photoshop®).
- You must follow these instructions to ensure your delivery time.
- For a full list of artwork specifications & requirements, please visit our website.

### THINGS TO DO:

- Extend all artwork out to the templates magenta bleed line.
- Keep text, logos & important images inside the gray image safety line or they might get cut off.
- · Outline all fonts.
- Embed all placed images.
- If using Adobe® Photoshop®, delete all template lines before submitting your file.
- Design with 100% opaque PANTONE® Color Bridge® colors for more accurate color repoduction.\*
- Submit all artwork files in CMYK color space mode.
- ONLY SAVE AND SEND PAGE 2 WITH YOUR ARTWORK.

# **THINGS TO KNOW:**

- The template is at 1:10 scale. DO NOT resize it.
- A minimum resolution of 800dpi is required for all raster (pixel) images.
   Higher resolutions are preferred.
- DO NOT alter the template in any way.
- If multiple images are selected for a product, submit one file per image.
- For multiple print and/or double print products, please design on all layouts within the template even if the layout graphics are the same.