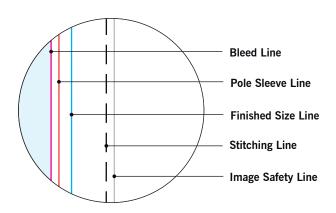

#### **MAIN TEMPLATE LINES:**

#### **BLEED LINE:**

The MAGENTA line shows the bleed line. Please extend artwork to this line if it goes to or past the finished size.

#### FINISHED SIZE LINE:

The CYAN line shows the finished size.

#### STITCHING LINE:

The BLACK line shows the stitching line.

#### **IMAGE SAFETY LINE:**

The GREY line shows the image safety line. Keep all text, logos & important images inside the safety line or they might get cut off.

DO NOT DESIGN HERE! USE TEMPLATE ON PAGE 2