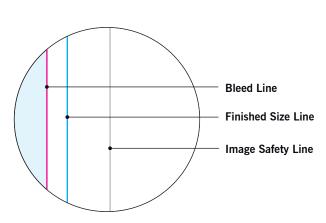

### **BLEED LINE:**

The MAGENTA line shows the bleed line. Please extend artwork to this line if it goes to or past the finished size.

### FINISHED SIZE LINE:

The CYAN line shows the finished size.

### **IMAGE SAFETY LINE:**

The GREY line shows the image safety line. Keep all text, logos & important images inside the safety line or they might get cut off.

<sup>\*</sup> Due to the nature of the CMYK printing process, the reproduction of PANTONE® colors is not always 100% possible. Please reference a Pantone® Color Bridge® book to receive a process color simulation. Further information can be found on our website