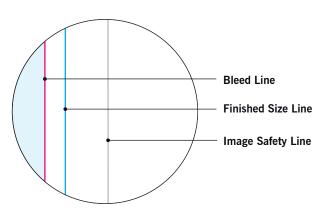

#### MAIN TEMPLATE LINES:

#### **BLEED LINE:**

The MAGENTA line shows the bleed line. Please extend artwork to this line if it goes to or past the finished size.

#### FINISHED SIZE LINE:

The CYAN line shows the finished size.

#### **IMAGE SAFETY LINE:**

The GREY line shows the image safety line. Keep all text, logos & important images inside the safety line or they might get cut off.

<sup>\*</sup> Due to the nature of the CMYK printing process, the reproduction of PANTONE® colors is not always 100% possible. Please reference a Pantone® Color Bridge® book to receive a process color simulation. Further information can be found on our website