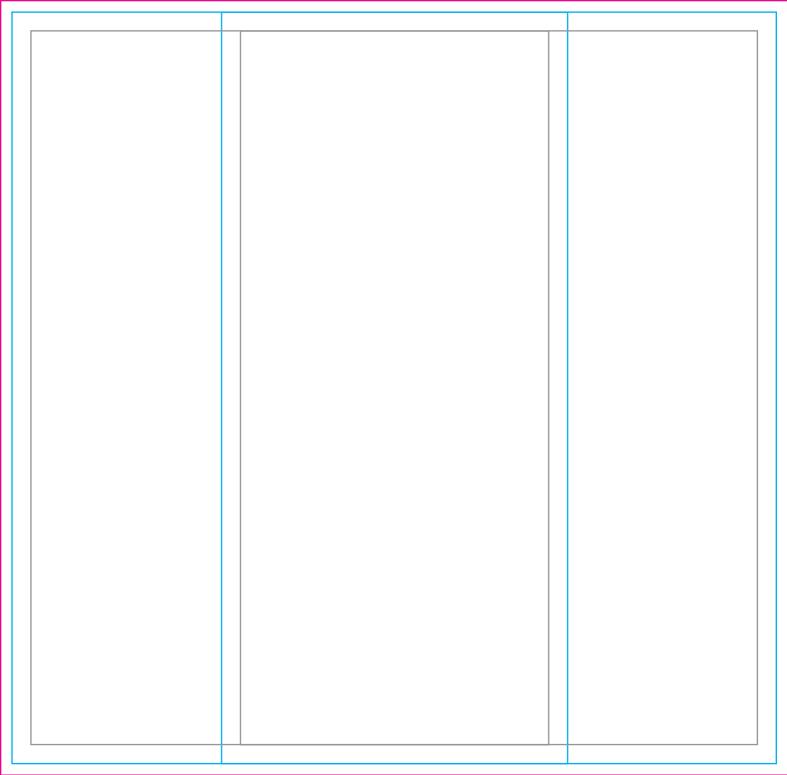

## THINGS TO DO:

- Extend all artwork out to the templates magenta bleed line.
- Keep text, logos & important images inside the gray image safety line or they might get cut off.
- · Outline all fonts.
- Embed all placed images.
- If using Adobe® Photoshop®, delete all template lines before submitting your file.
- Design with 100% opaque PANTONE® Color Bridge® colors for more accurate color repoduction.\*
- Submit all artwork files in CMYK color space mode.
- ONLY SAVE AND SEND PAGE 2 WITH YOUR ARTWORK.

## THINGS TO KNOW:

- The template is at 1:10 scale. DO NOT resize it.
- A minimum resolution of 800dpi is required for all raster (pixel) images.
   Higher resolutions are preferred.
- . DO NOT alter the template in any way.
- DO NOT use any of the template spot colors in your artwork. Anything
  using these colors is viewed as part of the template and is automatically
  removed by our system.
- If multiple images are selected for a product, submit one file per image.
- For multiple print and/or double print products, please design on all layouts within the template even if the layout graphics are the same.

#### STITCHING LINE:

The BLACK line shows the stitching line.