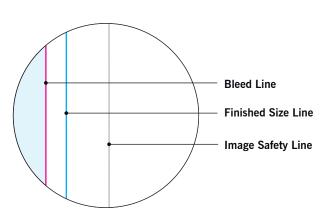

#### **BLEED LINE:**

The MAGENTA line shows the bleed line. Please extend artwork to this line if it goes to or past the finished size.

#### FINISHED SIZE LINE:

The CYAN line shows the finished size.

#### **IMAGE SAFETY LINE:**

The GREY line shows the image safety line. Keep all text, logos & important images inside the safety line or they might get cut off.

<sup>\*</sup> Due to the nature of the CMYK printing process, the reproduction of PANTONE® colors is not always 100% possible. Please reference a Pantone® Color Bridge® book to receive a process color simulation. Further information can be found on our website