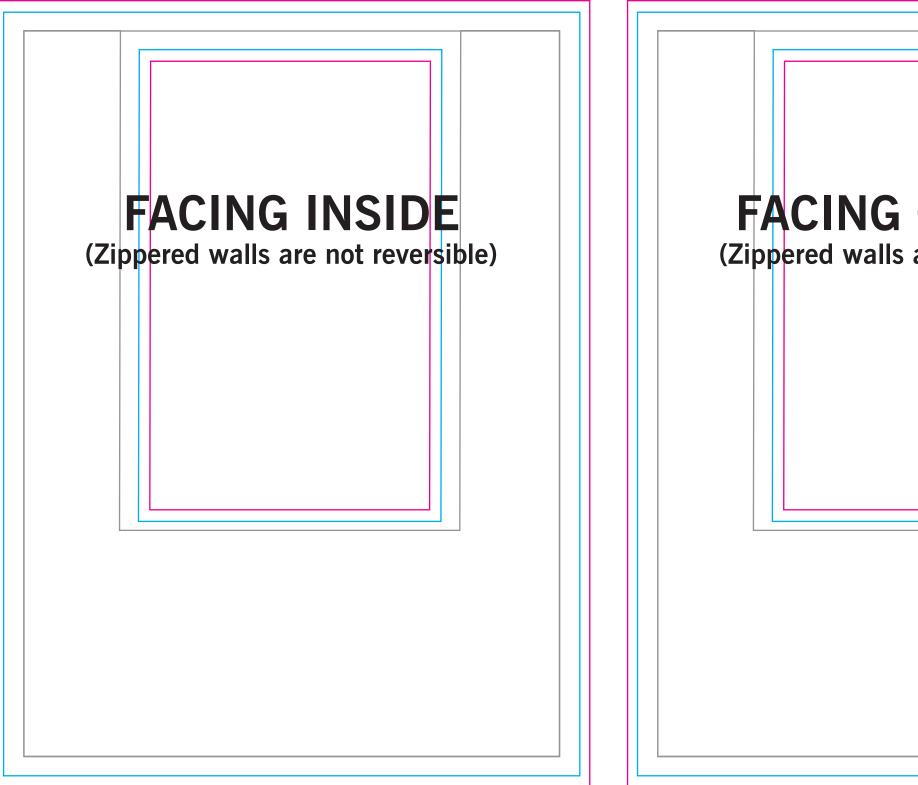

# THINGS TO DO:

- Extend all artwork out to the templates magenta bleed line.
- Keep text, logos & important images inside the gray image safety line or they might get cut off.
- · Outline all fonts.
- Embed all placed images.
- If using Adobe® Photoshop®, delete all template lines before submitting your file.
- Design with 100% opaque PANTONE® Color Bridge® colors for more accurate color repoduction.\*
- Submit all artwork files in CMYK color space mode.
- ONLY SAVE AND SEND PAGE 2 WITH YOUR ARTWORK.

#### **BLEED LINE:**

The MAGENTA line shows the bleed line. Please extend artwork to this line if it goes to or past the finished size.

#### FINISHED SIZE LINE:

The CYAN line shows the finished size.

#### STITCHING LINE:

The BLACK line shows the stitching line.

#### **IMAGE SAFETY LINE:**

The GREY line shows the image safety line. Keep all text, logos & important images inside the safety line or they might get cut off.

<sup>\*</sup> Due to the nature of the CMYK printing process, the reproduction of PANTONE® colors is not always 100% possible. Please reference a Pantone® Color Bridge® book to receive a process color simulation. Further information can be found on our website

# FACING OUTSIDE

(Zippered walls are not reversible)