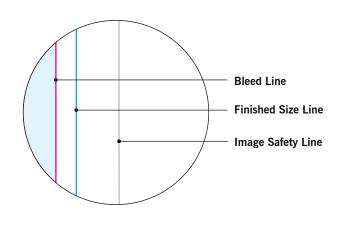

## **MAIN TEMPLATE LINES:**

### **BLEED LINE:**

The MAGENTA line shows the bleed line. Please extend artwork to this line if it goes to or past the finished size.

### FINISHED SIZE LINE:

The CYAN line shows the finished size.

### **IMAGE SAFETY LINE:**

The GREY line shows the image safety line. Keep all text, logos & important images inside the safety line or they might get cut off.

<sup>\*</sup> Due to the nature of the CMYK printing process, the reproduction of PANTONE® colors is not always 100% possible. Please reference a Pantone® Color Bridge® book to receive a process color simulation. Further information can be found on our website