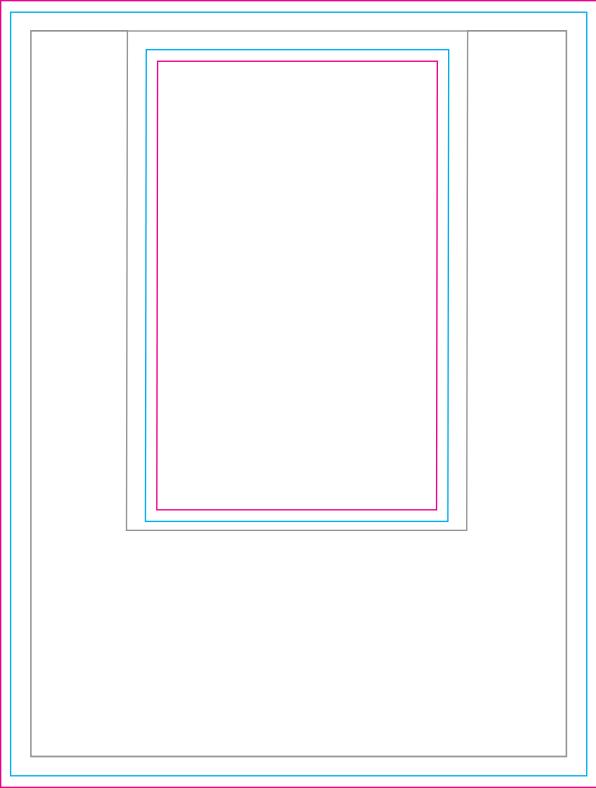

# Full Print Wall with Rectangular Window

Finished Print Size: 5.2' x 7.0' (W x H)

Data Format: 157.7cm x 208.4cm (finished print size & bleed)

# THINGS TO DO:

- Extend all artwork out to the templates magenta bleed line.
- Keep text, logos & important images inside the gray image safety line or they might get cut off.
- · Outline all fonts.
- Embed all placed images.
- If using Adobe® Photoshop®, delete all template lines before submitting your file.
- Design with 100% opaque PANTONE® Color Bridge® colors for more accurate color repoduction.\*
- Submit all artwork files in CMYK color space mode.
- ONLY SAVE AND SEND PAGE 2 WITH YOUR ARTWORK.

# THINGS TO KNOW:

- The template is at 1:10 scale. DO NOT resize it.
- A minimum resolution of 800dpi is required for all raster (pixel) images.
   Higher resolutions are preferred.
- . DO NOT alter the template in any way.
- DO NOT use any of the template spot colors in your artwork. Anything
  using these colors is viewed as part of the template and is automatically
  removed by our system.
- · If multiple images are selected for a product, submit one file per image.
- For multiple print and/or double print products, please design on all layouts within the template even if the layout graphics are the same.