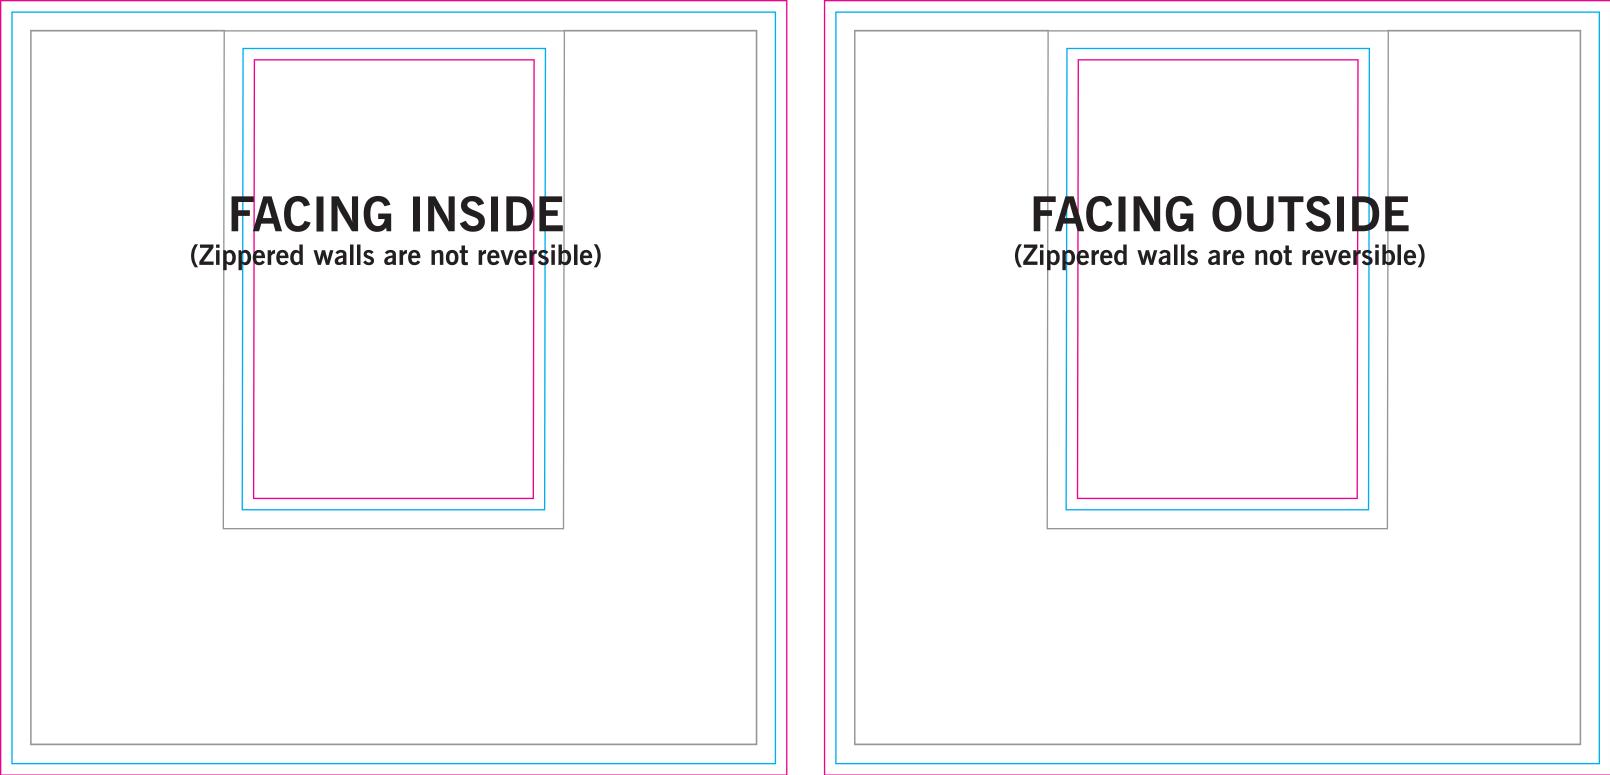

# Pavilion Pop Up Tent Deluxe Wall 6.5'

Wall with Rectangular Window - Double Sided

Finished Print Size: 7.0' x 7.0' (W x H)

Data Format: 426.0cm x 205.0cm (finished print size & bleed)

## THINGS TO DO:

- Extend all artwork out to the templates magenta bleed line.
- Keep text, logos & important images inside the gray image safety line or they might get cut off.
- · Outline all fonts.
- Embed all placed images.
- If using Adobe® Photoshop®, delete all template lines before submitting your file.
- Design with 100% opaque PANTONE® Color Bridge® colors for more accurate color repoduction.\*
- Submit all artwork files in CMYK color space mode.
- ONLY SAVE AND SEND PAGE 2 WITH YOUR ARTWORK.

## THINGS TO KNOW:

- The template is at 1:10 scale. DO NOT resize it.
- A minimum resolution of 800dpi is required for all raster (pixel) images.
  Higher resolutions are preferred.
- . DO NOT alter the template in any way.
- DO NOT use any of the template spot colors in your artwork. Anything using these colors is viewed as part of the template and is automatically removed by our system.
- If multiple images are selected for a product, submit one file per image.
- For multiple print and/or double print products, please design on all layouts within the template even if the layout graphics are the same.

## MAIN TEMPLATE LINES: