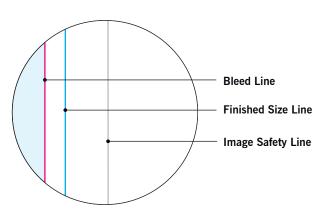

#### **BLEED LINE:**

The MAGENTA line shows the bleed line. Please extend artwork to this line if it goes to or past the finished size.

### FINISHED SIZE LINE:

The CYAN line shows the finished size.

### **IMAGE SAFETY LINE:**

The GREY line shows the image safety line. Keep all text, logos & important images inside the safety line or they might get cut off.

<sup>\*</sup> Due to the nature of the CMYK printing process, the reproduction of PANTONE® colors is not always 100% possible. Please reference a Pantone® Color Bridge® book to receive a process color simulation. Further information can be found on our website