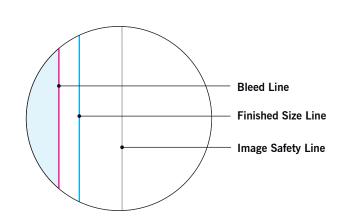

#### **BLEED LINE:**

The MAGENTA line shows the bleed line. Please extend artwork to this line if it goes to or past the finished size.

#### FINISHED SIZE LINE:

The GREY line shows the image safety line. Keep all text, logos & important images inside the safety line or they might get cut off.

#### STITCHING LINE:

IMAGE SAFETY LINE:

The BLACK line shows the stitching line.

The CYAN line shows the finished size.

\* Due to the nature of the CMYK printing process, the reproduction of PANTONE® colors is not always 100% possible. Please reference a Pantone® Color Bridge® book to receive a process color simulation. Further information can be found on our website.