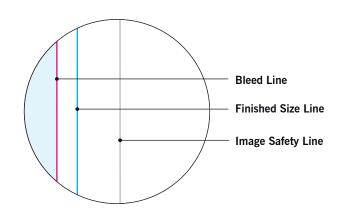

### **MAIN TEMPLATE LINES:**

### **BLEED LINE:**

The MAGENTA line shows the bleed line. Please extend artwork to this line if it goes to or past the finished size.

### FINISHED SIZE LINE:

The CYAN line shows the finished size.

### **IMAGE SAFETY LINE:**

The GREY line shows the image safety line. Keep all text, logos & important images inside the safety line or they might get cut off.

<sup>\*</sup> Due to the nature of the CMYK printing process, the reproduction of PANTONE® colors is not always 100% possible. Please reference a Pantone® Color Bridge® book to receive a process color simulation. Further information can be found on our website