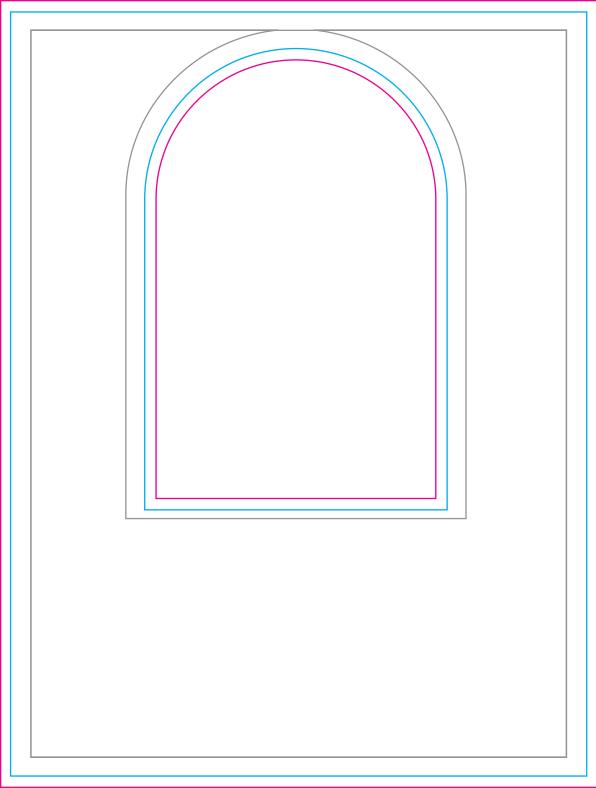

# Pavilion Pop Up Tent Deluxe Wall 5'

Full Print Wall with Round Window

Finished Print Size: 5.2' x 7.0' (W x H)

Data Format: 157.7cm x 208.4cm (finished print size & bleed)

# DO NOT DESIGN HERE! USE TEMPLATE ON PAGE 2