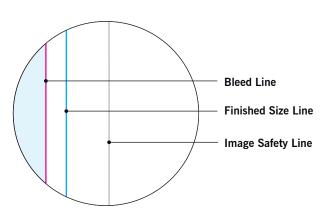

### MAIN TEMPLATE LINES:

### **BLEED LINE:**

The MAGENTA line shows the bleed line. Please extend artwork to this line if it goes to or past the finished size.

### FINISHED SIZE LINE:

The CYAN line shows the finished size.

### **IMAGE SAFETY LINE:**

The GREY line shows the image safety line. Keep all text, logos & important images inside the safety line or they might get cut off.

<sup>\*</sup> Due to the nature of the CMYK printing process, the reproduction of PANTONE® colors is not always 100% possible. Please reference a Pantone® Color Bridge® book to receive a process color simulation. Further information can be found on our website