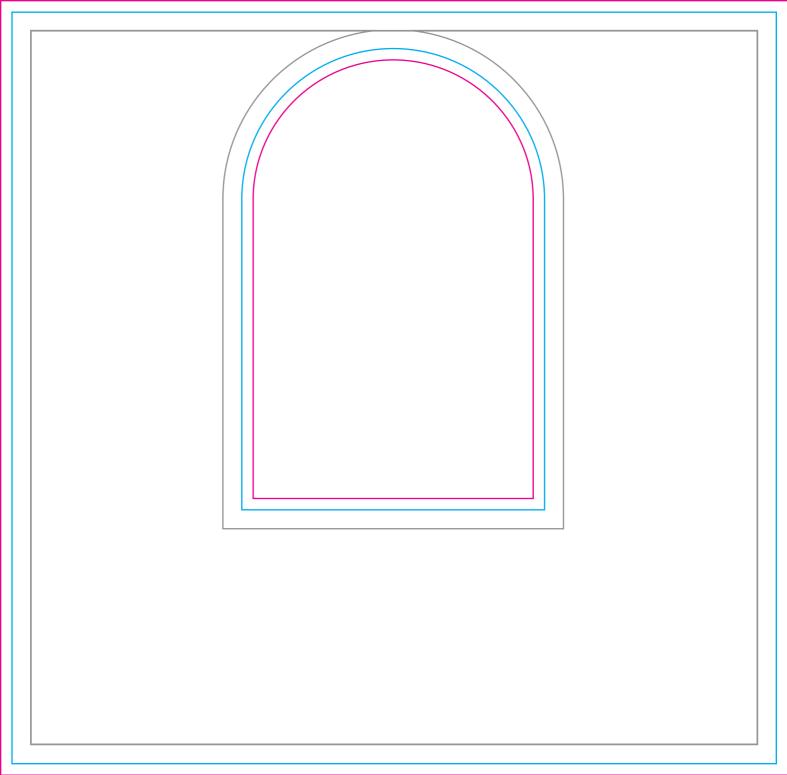

#### MAIN TEMPLATE LINES:

#### **BLEED LINE:**

The MAGENTA line shows the bleed line. Please extend artwork to this line if it goes to or past the finished size.

#### FINISHED SIZE LINE:

The CYAN line shows the finished size.

#### STITCHING LINE:

The BLACK line shows the stitching line.

#### **IMAGE SAFETY LINE:**

The GREY line shows the image safety line. Keep all text, logos & important images inside the safety line or they might get cut off.

<sup>\*</sup> Due to the nature of the CMYK printing process, the reproduction of PANTONE® colors is not always 100% possible. Please reference a Pantone® Color Bridge® book to receive a process color simulation. Further information can be found on our website