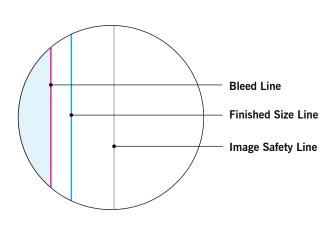

#### **BLEED LINE:**

The MAGENTA line shows the bleed line. Please extend artwork to this line if it goes to or past the finished size.

#### FINISHED SIZE LINE:

The CYAN line shows the finished size.

#### **IMAGE SAFETY LINE:**

The GREY line shows the image safety line. Keep all text, logos & important images inside the safety line or they might get cut off.

<sup>\*</sup> Due to the nature of the CMYK printing process, the reproduction of PANTONE® colors is not always 100% possible. Please reference a Pantone® Color Bridge® book to receive a process color simulation. Further information can be found on our website