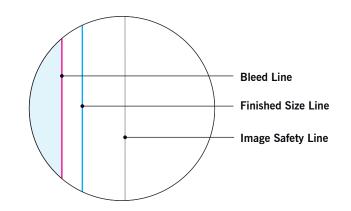

#### **BLEED LINE:**

The MAGENTA line shows the bleed line. Please extend artwork to this line if it goes to or past the finished size.

#### FINISHED SIZE LINE:

The CYAN line shows the finished size.

#### IMAGE SAFETY LINE:

The GREY line shows the image safety line. Keep all text, logos & important images inside the safety line or they might get cut off.