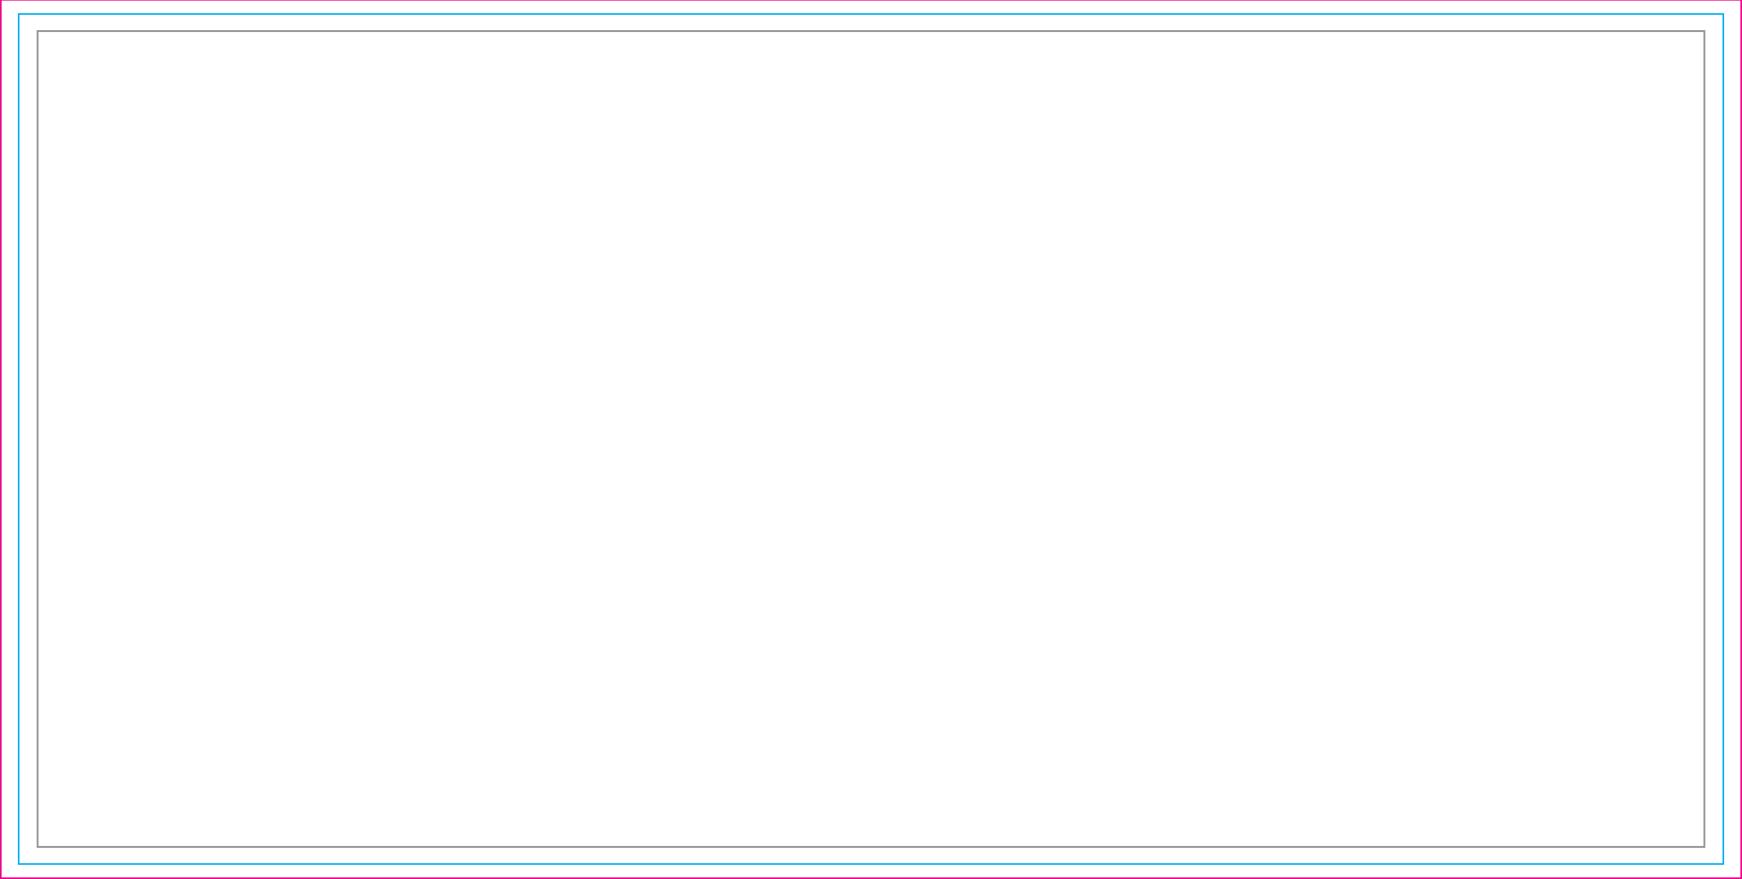

# vispronet

Finished Print Size: 14.8' x 7.4' (W x H)

Data Format: 460.9cm x 232.4cm (finished print size & bleed)

#### THINGS TO DO:

- Extend all artwork out to the templates magenta bleed line.
- Keep text, logos & important images inside the gray image safety line or they might get cut off.
- Outline all fonts.
- Embed all placed images.
- If using Adobe® Photoshop®, delete all template lines before submitting your file.
- Design with 100% opaque PANTONE® Color Bridge® colors for more accurate color reproduction.\*
- Submit all artwork files in CMYK color space mode.
- ONLY SAVE AND SEND PAGE 2 WITH YOUR ARTWORK.

#### **BLEED LINE:**

The MAGENTA line shows the bleed line. Please extend artwork to this line if it goes to or past the finished size.

#### FINISHED SIZE LINE:

The CYAN line shows the finished size.

#### IMAGE SAFETY LINE:

The GREY line shows the image safety line. Keep all text, logos & important images inside the safety line or they might get cut off.