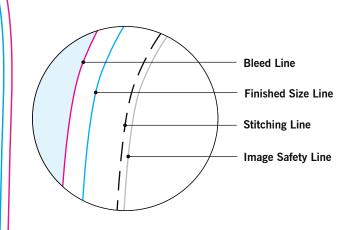

#### MAIN TEMPLATE LINES:

#### **BLEED LINE:**

The MAGENTA line shows the bleed line. Please extend artwork to this line if it goes to or past the finished size.

#### FINISHED SIZE LINE:

The CYAN line shows the finished size.

## STITCHING LINE:

are the same.

**THINGS TO KNOW:** 

Higher resolutions are preferred.

• DO NOT alter the template in any way.

• The template is at 1:10 scale. DO NOT resize it.

· For multiple print and/or double print products, please

The BLACK line shows the stitching line.

IMAGE SAFETY LINE:

The GREY line shows the image safety line. Keep all text, logos & important images inside the safety line or they might get cut off.