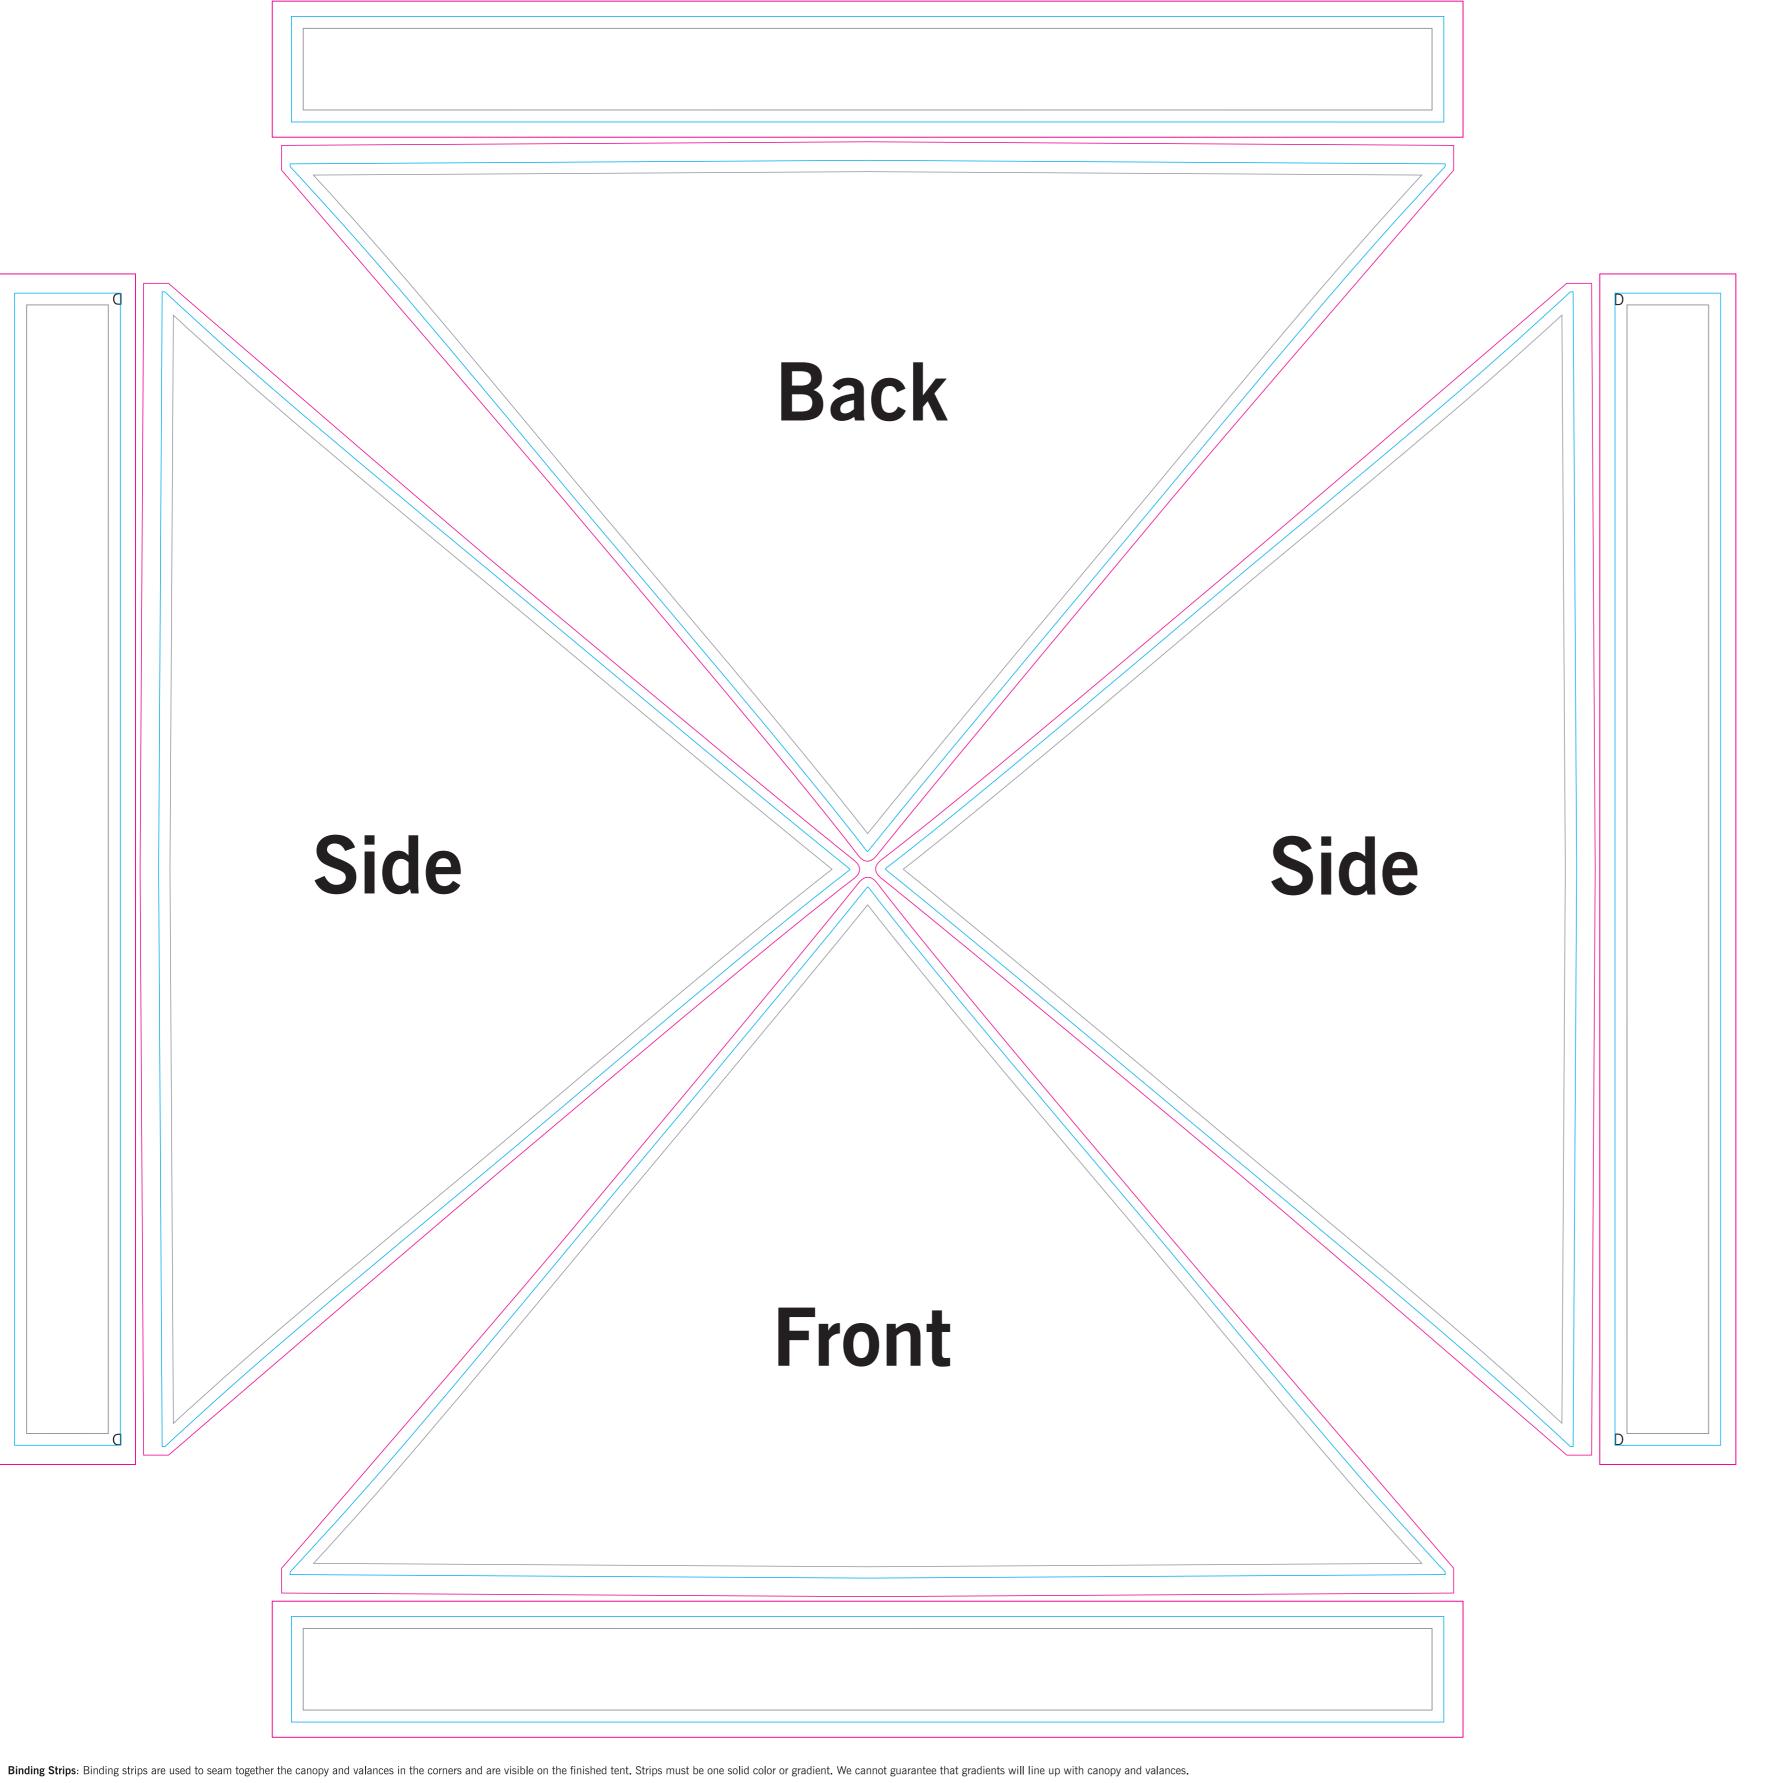

# Pop Up Tent Compact 10' x 10'

Canopy with Full Print (Top and Valances)

Finished Print Size: N/A

Data Format: 613.7cm x 490.8cm (finished print size & bleed)

## THINGS TO KNOW:

- The template is at 1:10 scale. DO NOT resize it.
- A minimum resolution of 800dpi is required for all raster (pixel) images.
   Higher resolutions are preferred.
- . DO NOT alter the template in any way.
- DO NOT use any of the template spot colors in your artwork. Anything
  using these colors is viewed as part of the template and is automatically
  removed by our system.
- If multiple images are selected for a product, submit one file per image.
- For multiple print and/or double print products, please design on all layouts within the template even if the layout graphics are the same.

## **MAIN TEMPLATE LINES:**