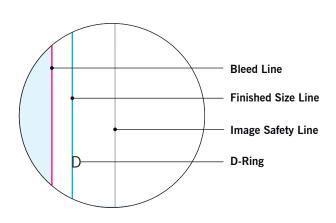

#### **BLEED LINE:**

The MAGENTA line shows the bleed line. Please extend artwork to this line if it goes to or past the finished size.

### FINISHED SIZE LINE:

The CYAN line shows the finished size.

### **IMAGE SAFETY LINE:**

The GREY line shows the image safety line. Keep all text, logos & important images inside the safety line or they might get cut off.

<sup>\*</sup> Due to the nature of the CMYK printing process, the reproduction of PANTONE® colors is not always 100% possible. Please reference a Pantone® Color Bridge® book to receive a process color simulation. Further information can be found on our website