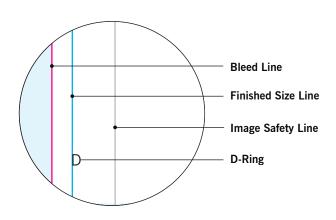

### **MAIN TEMPLATE LINES:**

#### **BLEED LINE:**

The MAGENTA line shows the bleed line. Please extend artwork to this line if it goes to or past the finished size.

#### FINISHED SIZE LINE:

The CYAN line shows the finished size.

#### **IMAGE SAFETY LINE:**

The GREY line shows the image safety line. Keep all text, logos & important images inside the safety line or they might get cut off.

<sup>\*</sup> Due to the nature of the CMYK printing process, the reproduction of PANTONE® colors is not always 100% possible. Please reference a Pantone® Color Bridge® book to receive a process color simulation. Further information can be found on our website