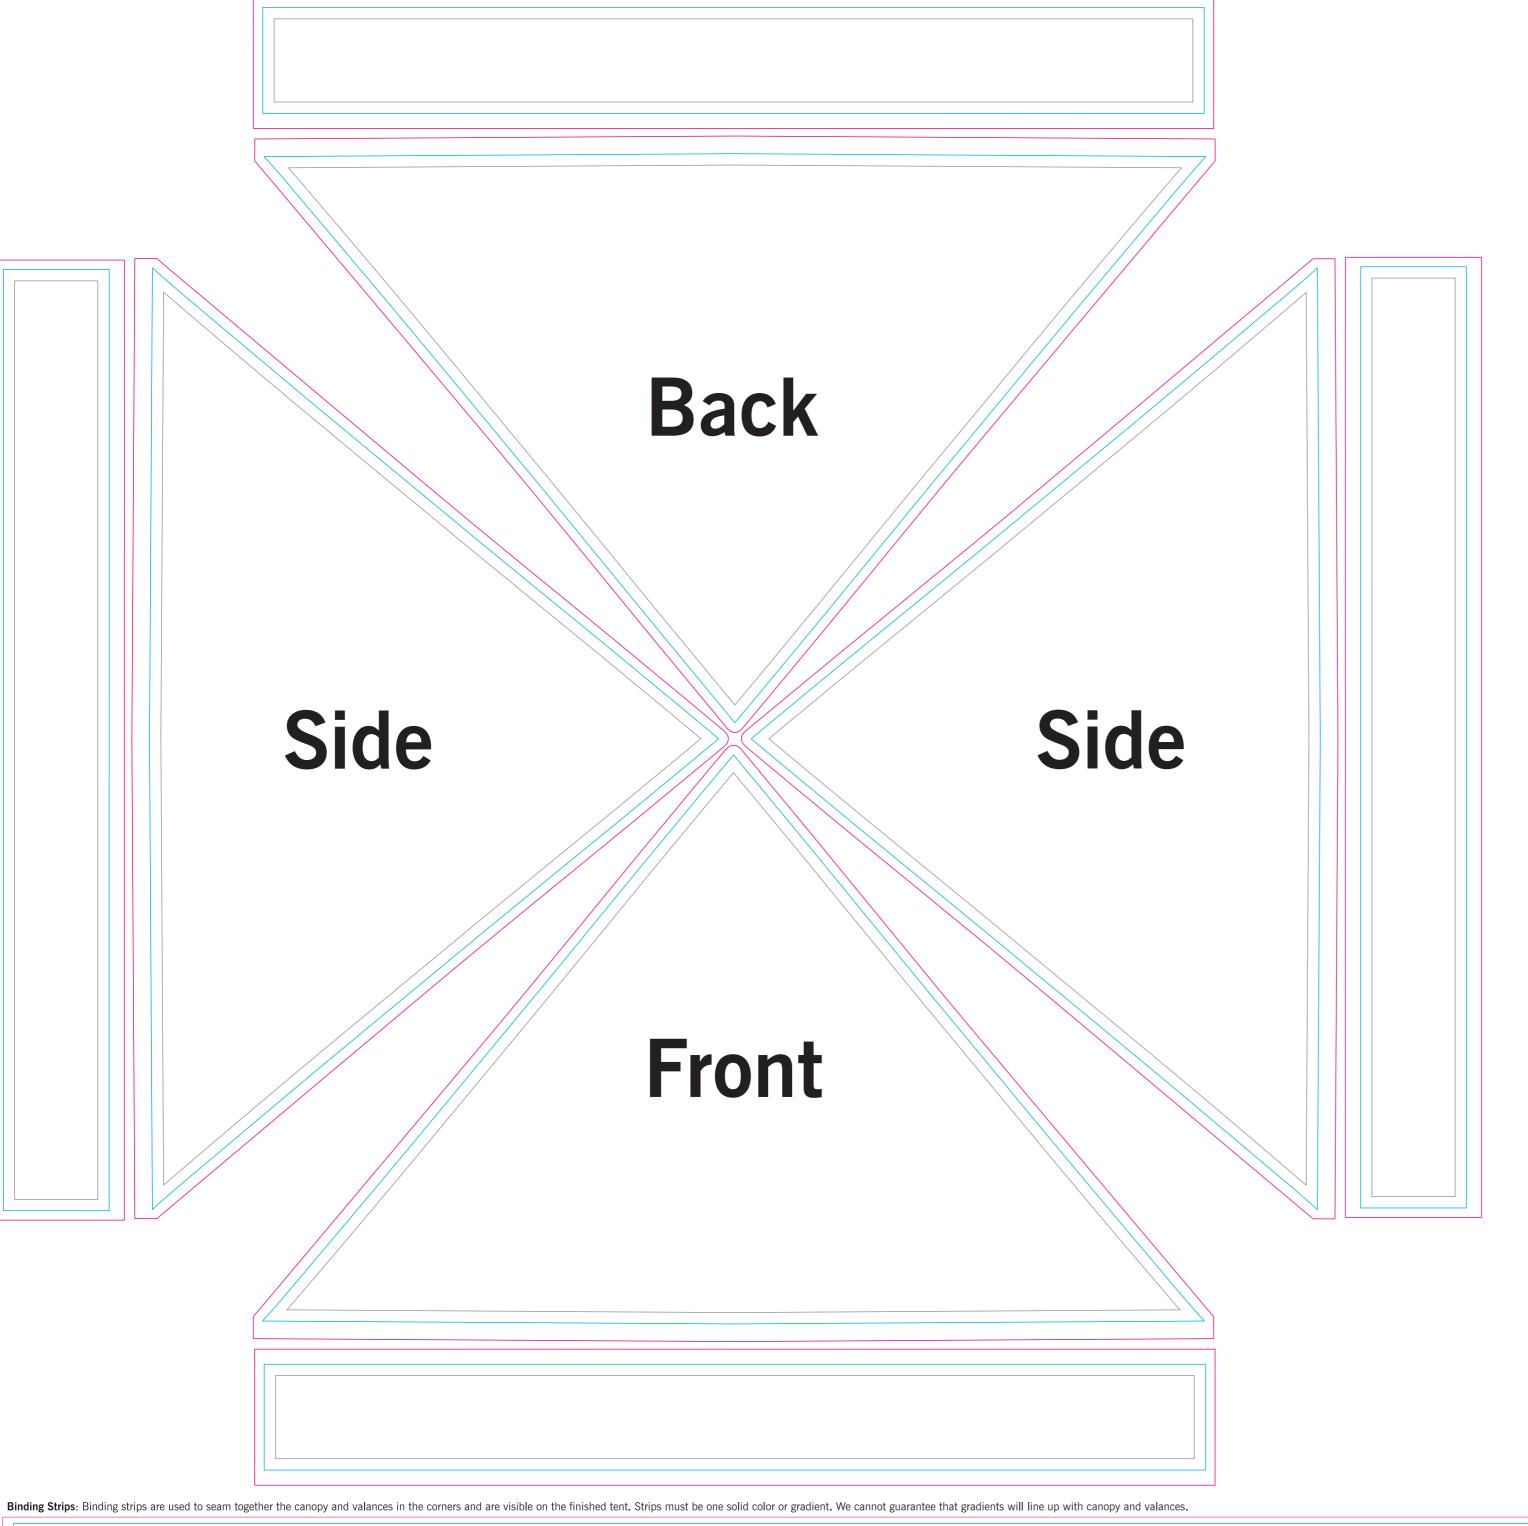

# Pop Up Tent Compact 8.5' x 8.5'

Canopy with Full Print (Top and Valances)

Finished Print Size: N/A

Data Format: 613.7cm x 420.1cm (finished print size & bleed)

## THINGS TO DO:

- Extend all artwork out to the templates magenta bleed line.
- Keep text, logos & important images inside the gray image safety line or they might get cut off.
- · Outline all fonts.
- Embed all placed images.
- If using Adobe® Photoshop®, delete all template lines before submitting your file.
- Design with 100% opaque PANTONE® Color Bridge® colors for more accurate color repoduction.\*
- Submit all artwork files in CMYK color space mode.
- ONLY SAVE AND SEND PAGE 2 WITH YOUR ARTWORK.

## THINGS TO KNOW:

- The template is at 1:10 scale. DO NOT resize it.
- A minimum resolution of 800dpi is required for all raster (pixel) images.
   Higher resolutions are preferred.
- . DO NOT alter the template in any way.
- DO NOT use any of the template spot colors in your artwork. Anything
  using these colors is viewed as part of the template and is automatically
  removed by our system.
- · If multiple images are selected for a product, submit one file per image.
- For multiple print and/or double print products, please design on all layouts within the template even if the layout graphics are the same.

### **MAIN TEMPLATE LINES:**

#### **BLEED LINE:**

The MAGENTA line shows the bleed line. Please extend artwork to this line if it goes to or past the finished size.

#### FINISHED SIZE LINE:

The CYAN line shows the finished size.

#### STITCHING LINE:

The BLACK line shows the stitching line.

#### **IMAGE SAFETY LINE:**

The GREY line shows the image safety line. Keep all text, logos & important images inside the safety line or they might get cut off.

<sup>\*</sup> Due to the nature of the CMYK printing process, the reproduction of PANTONE® colors is not always 100% possible. Please reference a Pantone® Color Bridge® book to receive a process color simulation. Further information can be found on our website