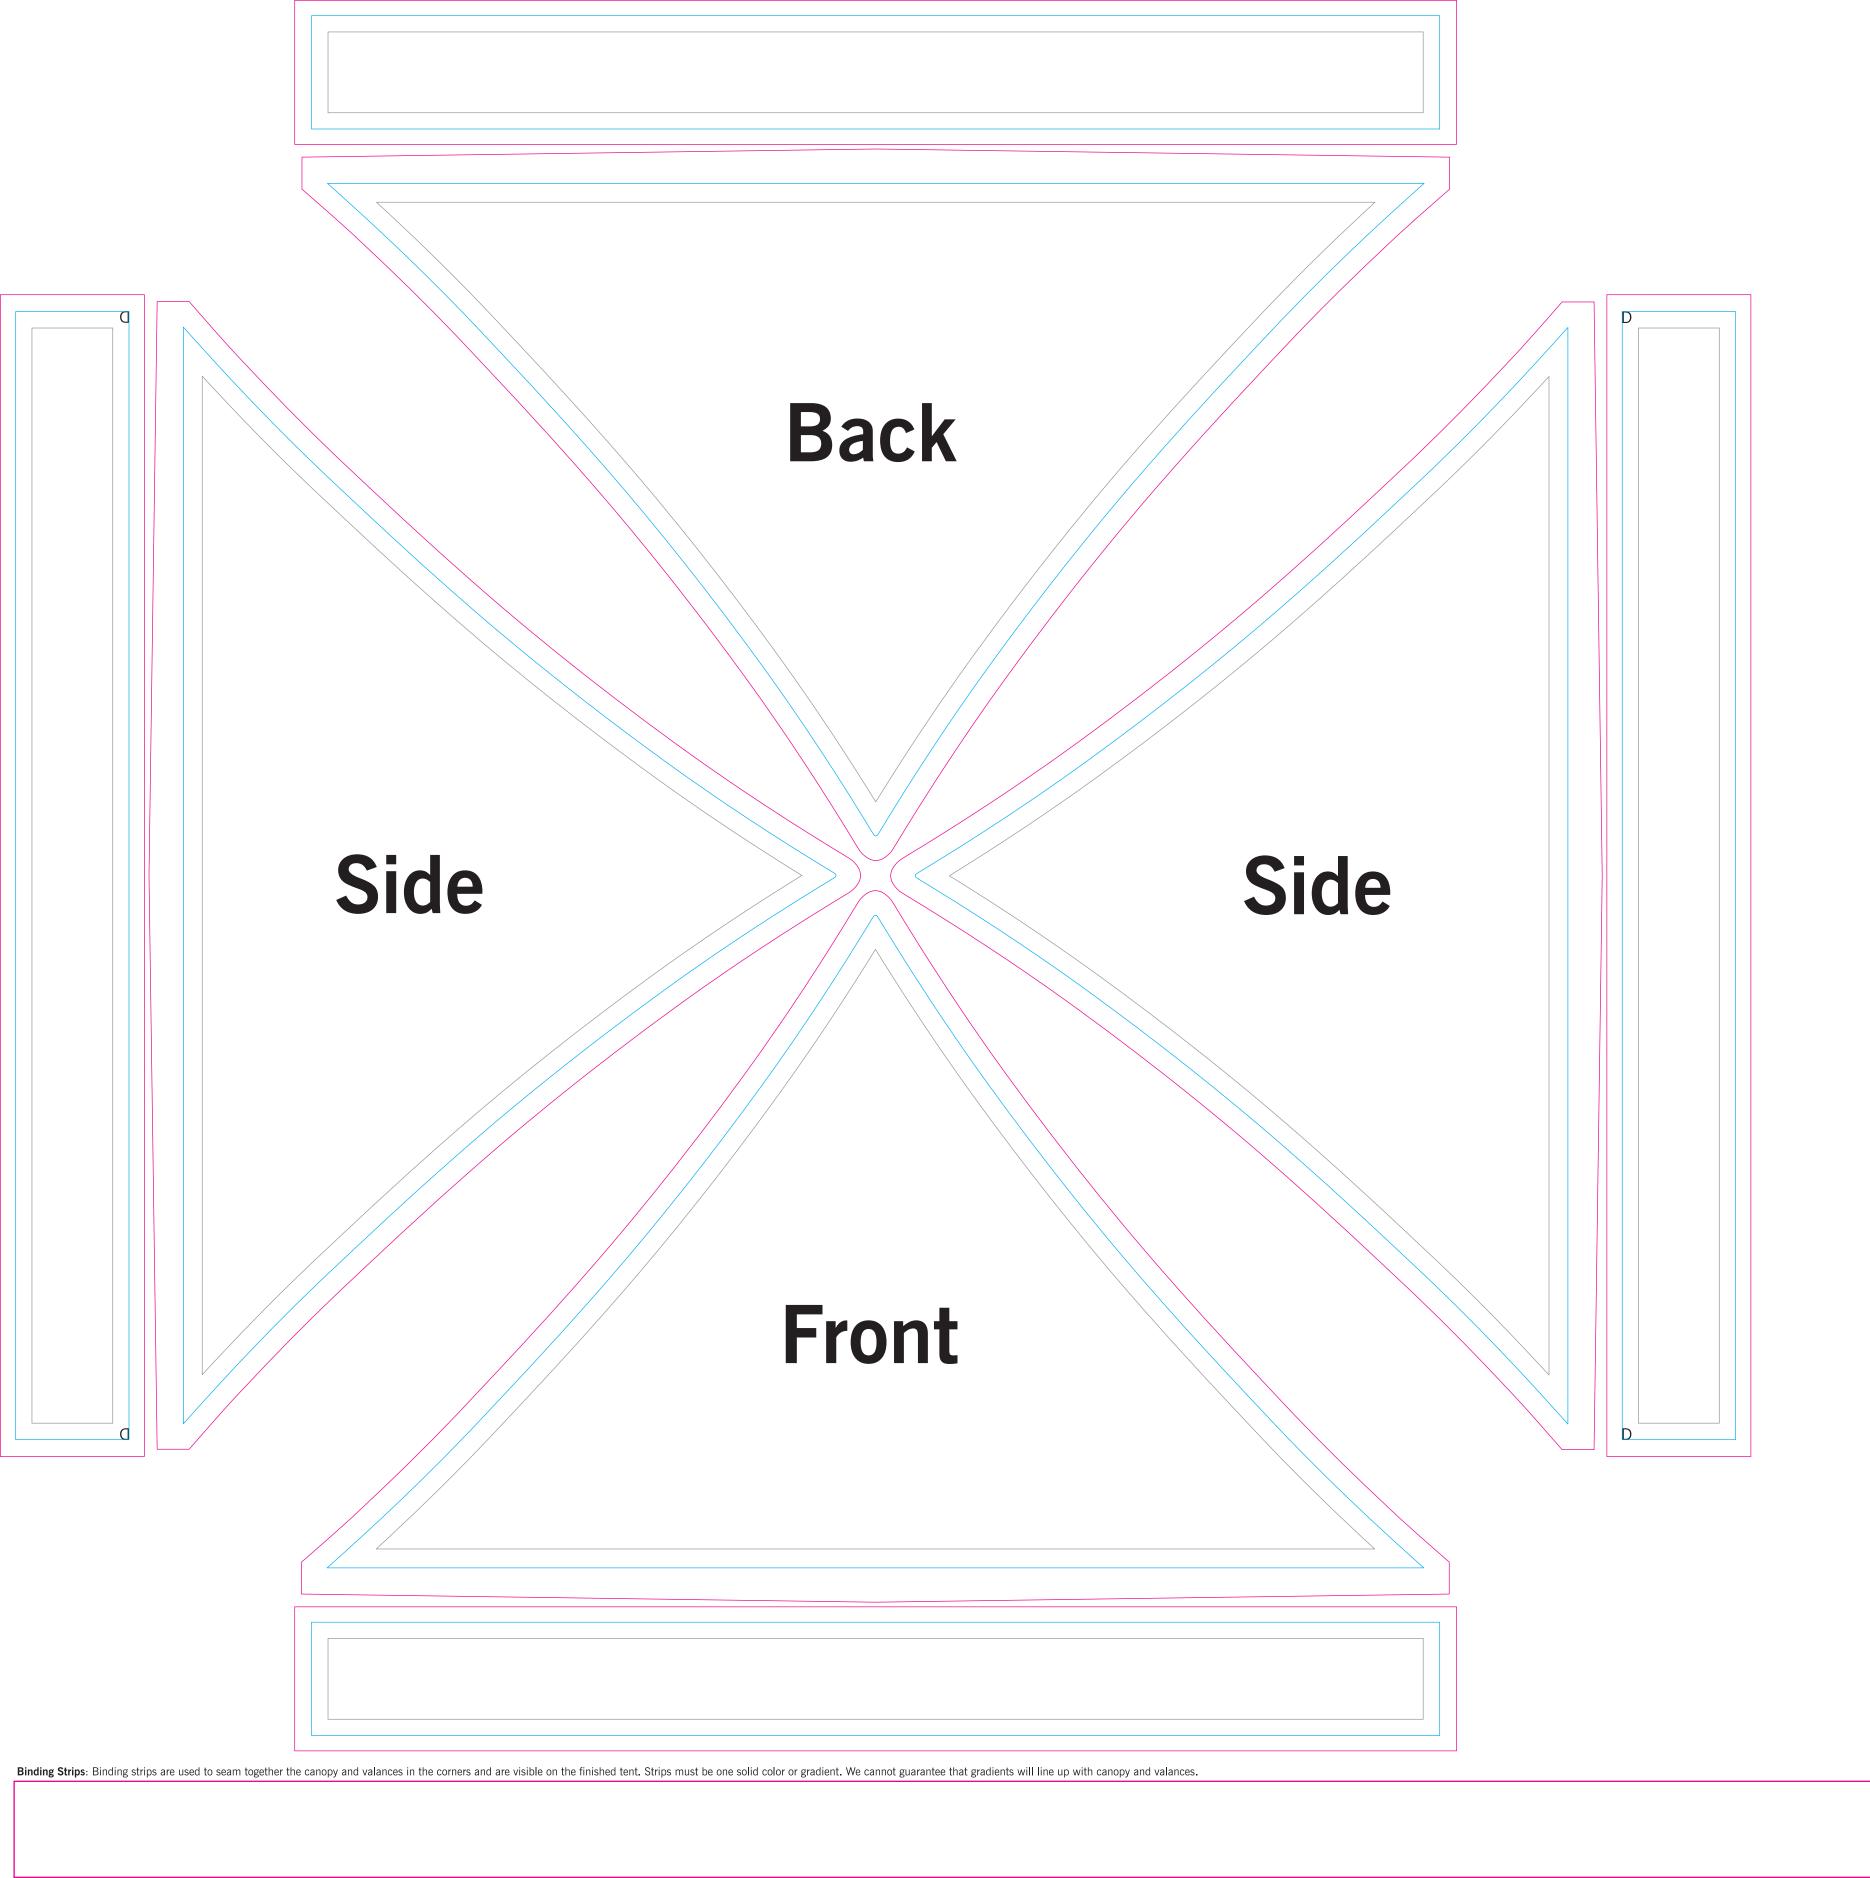

# THINGS TO DO:

- Extend all artwork out to the templates magenta bleed line.
- Keep text, logos & important images inside the gray image safety line or they might get cut off.
- · Outline all fonts.
- · Embed all placed images.
- If using Adobe® Photoshop®, delete all template lines before submitting your file.
- Design with 100% opaque PANTONE® Color Bridge® colors for more accurate color reproduction.\*
- Submit all artwork files in CMYK color space mode.
- ONLY SAVE AND SEND PAGE 2 WITH YOUR ARTWORK.

# THINGS TO KNOW:

- The template is at 1:10 scale. DO NOT resize it.
- A minimum resolution of 800dpi is required for all raster (pixel) images.
   Higher resolutions are preferred.
- . DO NOT alter the template in any way.
- DO NOT use any of the template spot colors in your artwork. Anything
  using these colors is viewed as part of the template and is automatically
  removed by our system.
- If multiple images are selected for a product, submit one file per image.
- For multiple print and/or double print products, please design on all layouts within the template even if the layout graphics are the same.

## **MAIN TEMPLATE LINES:**

### **BLEED LINE:**

The MAGENTA line shows the bleed line. Please extend artwork to this line if it goes to or past the finished size.

### FINISHED SIZE LINE:

The CYAN line shows the finished size.

### **IMAGE SAFETY LINE:**

The GREY line shows the image safety line. Keep all text, logos & important images inside the safety line or they might get cut off.

Warning: We cannot guarantee artwork alignment across any seam. Complaints based on that will not be accepted.