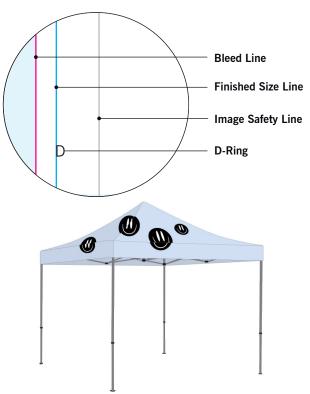

### **BLEED LINE:**

The MAGENTA line shows the bleed line. Please extend artwork to this line if it goes to or past the finished size.

### FINISHED SIZE LINE:

The CYAN line shows the finished size.

### **IMAGE SAFETY LINE:**

The GREY line shows the image safety line. Keep all text, logos & important images inside the safety line or they might get cut off.

Warning: We cannot guarantee artwork alignment across any seam. Complaints based on that will not be accepted.