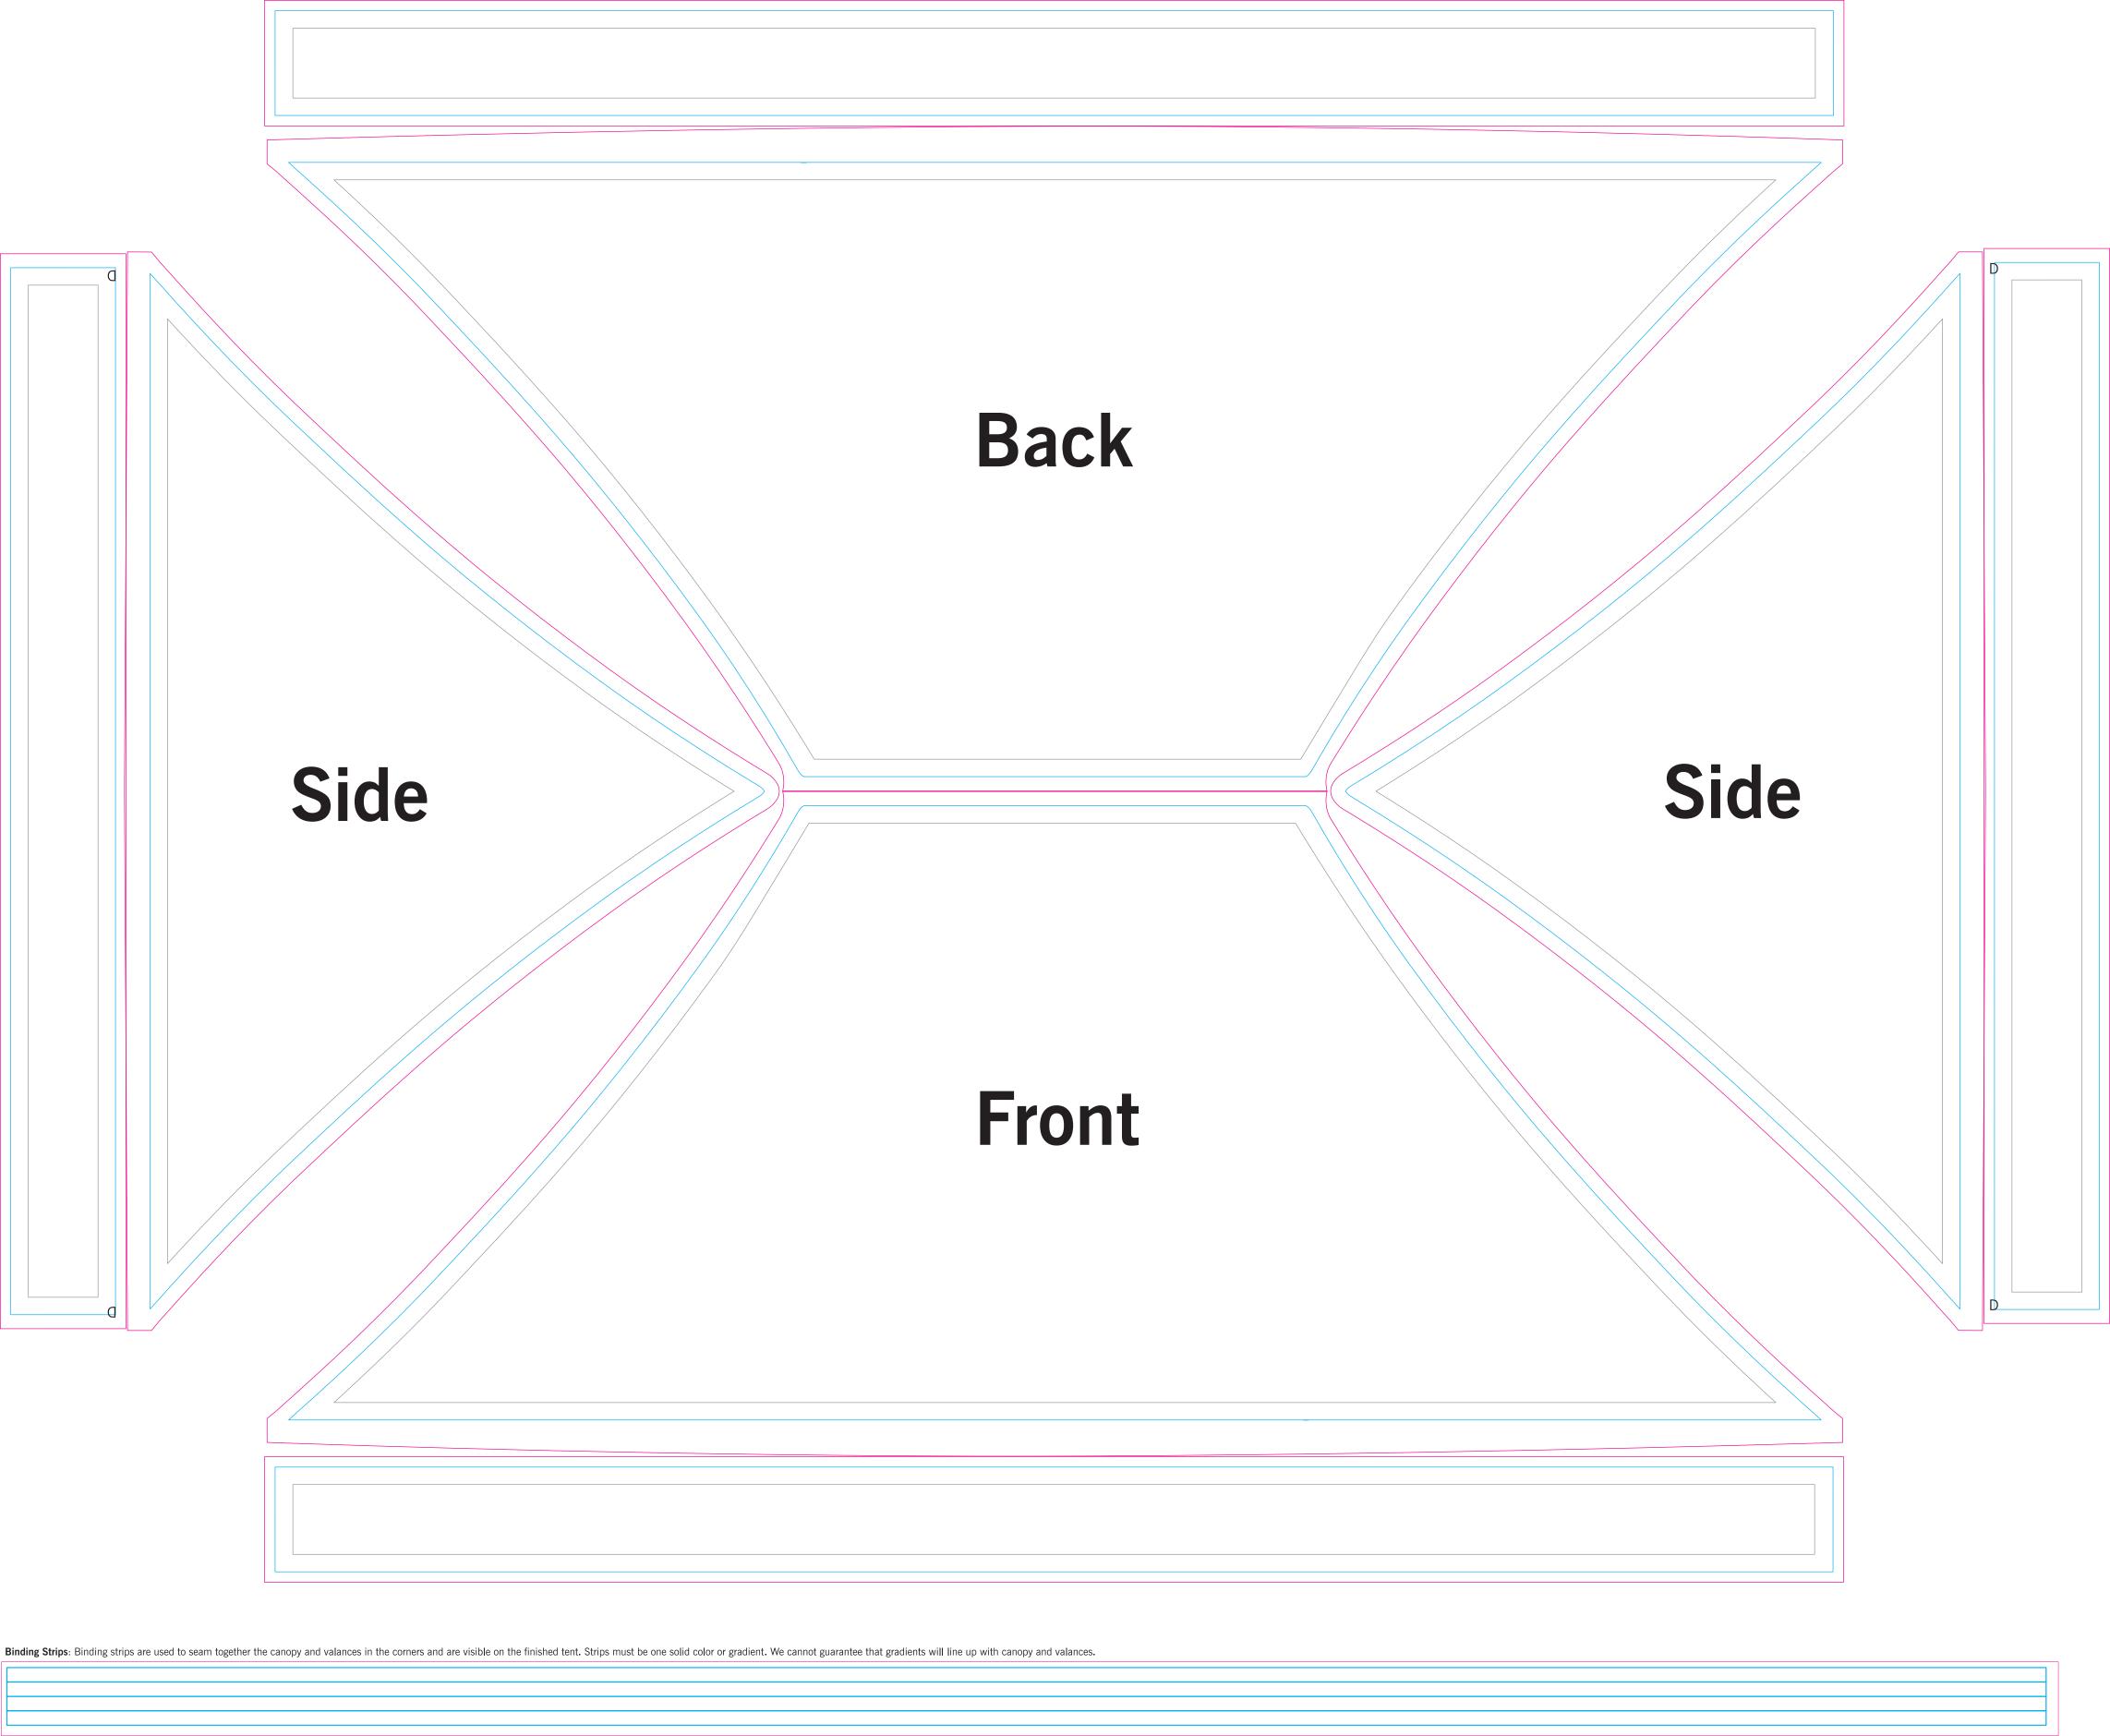

#### THINGS TO DO:

- Extend all artwork out to the templates magenta bleed line.
- Keep text, logos & important images inside the gray image safety line or they might get cut off.
- Outline all fonts.
- Embed all placed images.
- If using Adobe® Photoshop®, delete all template lines before submitting your file.
- Design with 100% opaque PANTONE® Color Bridge® colors for more accurate color repoduction.\*
- Submit all artwork files in CMYK color space mode.
- ONLY SAVE AND SEND PAGE 2 WITH YOUR ARTWORK.

### THINGS TO KNOW:

- The template is at 1:10 scale. DO NOT resize it.
- A minimum resolution of 800dpi is required for all raster (pixel) images. Higher resolutions are preferred.
- DO NOT alter the template in any way.
- DO NOT use any of the template spot colors in your artwork. Anything using these colors is viewed as part of the template and is automatically removed by our system.
- If multiple images are selected for a product, submit one file per image.
- For multiple print and/or double print products, please design on all layouts within the template even if the layout graphics are the same.

Warning: We cannot guarantee artwork alignment across any seam. Complaints based on that will not be accepted.

\* Due to the nature of the CMYK printing process, the reproduction of PANTONE® colors is not always 100% possible. Please reference a Pantone® Color Bridge® book to receive a process color simulation. Further information can be found on our website.