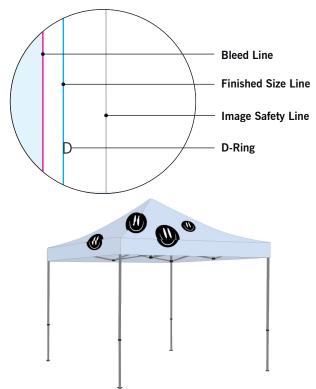

#### MAIN TEMPLATE LINES:

#### BLEED LINE:

The MAGENTA line shows the bleed line. Please extend artwork to this line if it goes to or past the finished size.

#### FINISHED SIZE LINE:

#### STITCHING LINE:

The BLACK line shows the stitching line.

The CYAN line shows the finished size.

#### IMAGE SAFETY LINE:

The GREY line shows the image safety line. Keep all text, logos & important images inside the safety line or they might get cut off.

Back SDO NOT DESIGN HERE! USE TEMPLATE ON PAGE 2 Front