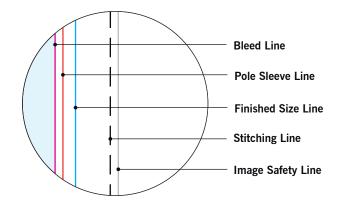

## **MAIN TEMPLATE LINES:**

#### **BLEED LINE:**

The MAGENTA line shows the bleed line. Please extend artwork to this line if it goes to or past the finished size.

### FINISHED SIZE LINE:

The CYAN line shows the finished size.

#### STITCHING LINE:

The BLACK line shows the stitching line.

### **IMAGE SAFETY LINE:**

The GREY line shows the image safety line. Keep all text, logos & important images inside the safety line or they might get cut off.

DO NOT DESIGN HERE!
USE TEMPLATE ON PAGE 2