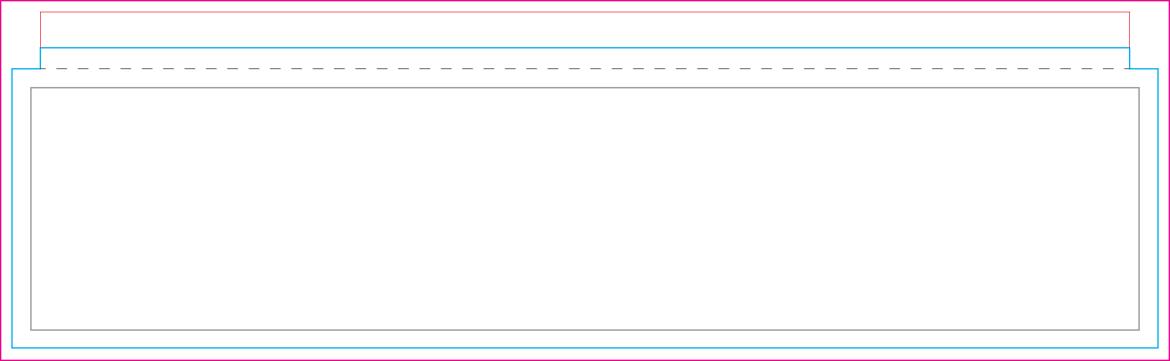

## THINGS TO DO:

- Extend all artwork out to the templates magenta bleed line.
- Keep text, logos & important images inside the gray image safety line or they might get cut off.
- · Outline all fonts.
- Embed all placed images.
- If using Adobe® Photoshop®, delete all template lines before submitting your file.
- Design with 100% opaque PANTONE® Color Bridge® colors for more accurate color repoduction.\*
- Submit all artwork files in CMYK color space mode.
- ONLY SAVE AND SEND PAGE 2 WITH YOUR ARTWORK.

## THINGS TO KNOW:

- The template is at 1:10 scale. DO NOT resize it.
- A minimum resolution of 800dpi is required for all raster (pixel) images.
   Higher resolutions are preferred.
- DO NOT alter the template in any way.
- If multiple images are selected for a product, submit one file per image.
- For multiple print and/or double print products, please design on all layouts within the template even if the layout graphics are the same.

### **IMAGE SAFETY LINE:**

The GREY line shows the image safety line. Keep all text, logos & important images inside the safety line or they might get cut off.

DO NOT DESIGN HERE!
USE TEMPLATE ON PAGE 2