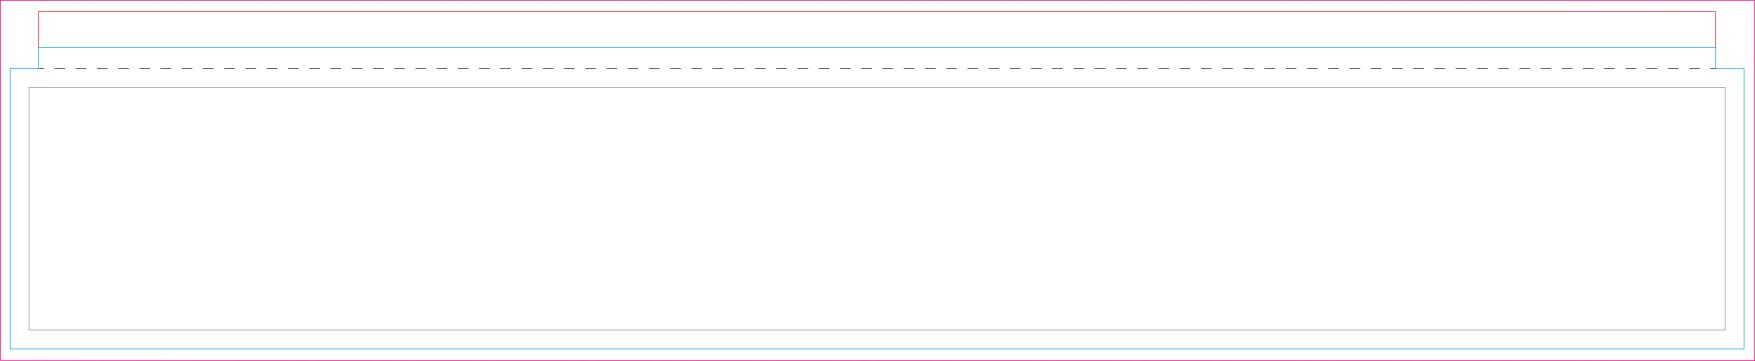

### Finished Print Size: 15.0' x 2.7'

Data Format: 464.2cm x 95.4cm (finished print size & bleed)

#### THINGS TO DO:

- Extend all artwork out to the templates magenta bleed line.
- Keep text, logos & important images inside the gray image safety line or they might get cut off.
- Outline all fonts.
- Embed all placed images.
- If using Adobe® Photoshop®, delete all template lines before submitting your file.
- Design with 100% opaque PANTONE® Color Bridge® colors for more accurate color repoduction.\*
- Submit all artwork files in CMYK color space mode.
- ONLY SAVE AND SEND PAGE 2 WITH YOUR ARTWORK.

# DO NOT DESIGN HERE! USE TEMPLATE ON PAGE 2