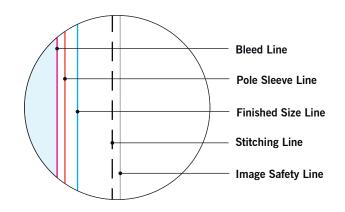

#### MAIN TEMPLATE LINES:

#### **BLEED LINE:**

The MAGENTA line shows the bleed line. Please extend artwork to this line if it goes to or past the finished size.

#### FINISHED SIZE LINE:

The CYAN line shows the finished size.

#### STITCHING LINE:

The BLACK line shows the stitching line.

#### IMAGE SAFETY LINE:

The GREY line shows the image safety line. Keep all text, logos & important images inside the safety line or they might get cut off.