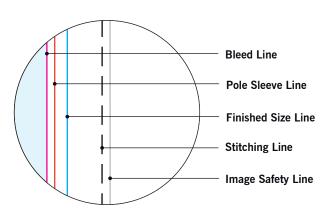

### **MAIN TEMPLATE LINES:**

#### **BLEED LINE:**

The MAGENTA line shows the bleed line. Please extend artwork to this line if it goes to or past the finished size.

#### FINISHED SIZE LINE:

The CYAN line shows the finished size.

#### STITCHING LINE:

The BLACK line shows the stitching line.

#### **IMAGE SAFETY LINE:**

The GREY line shows the image safety line. Keep all text, logos & important images inside the safety line or they might get cut off.

<sup>\*</sup> Due to the nature of the CMYK printing process, the reproduction of PANTONE® colors is not always 100% possible. Please reference a Pantone® Color Bridge® book to receive a process color simulation. Further information can be found on our website