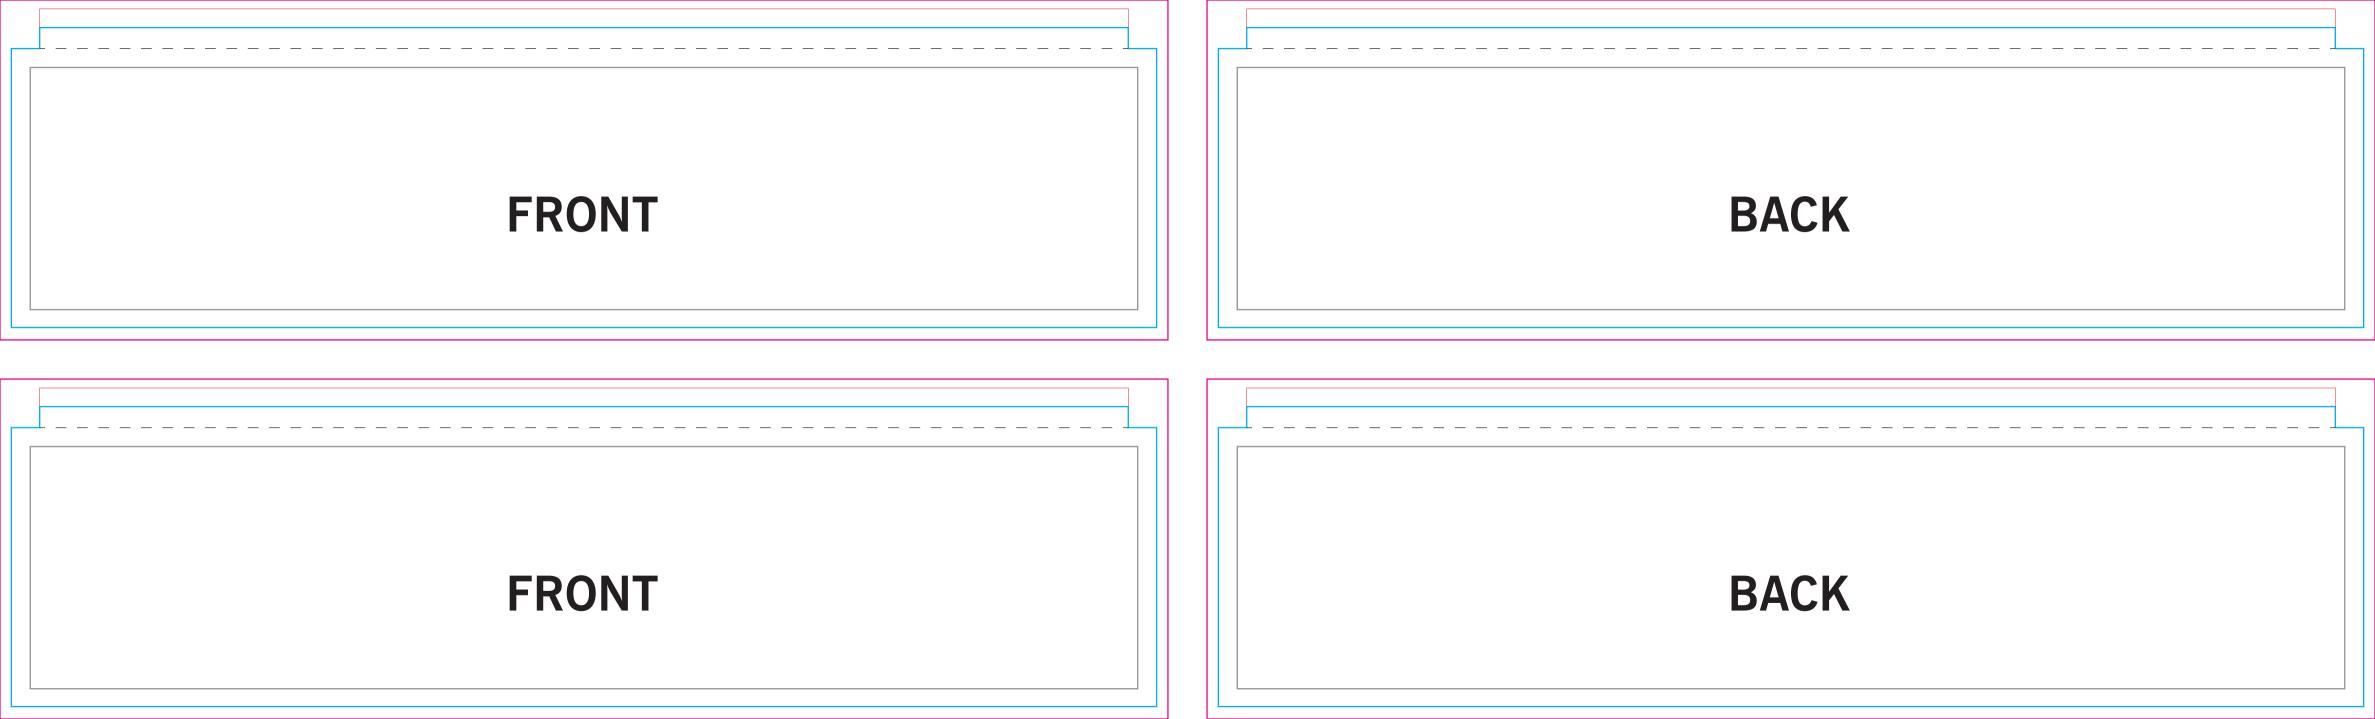

# Pop Up Tent Deluxe Half Wall 20.0'

Full Print - Full Print

Finished Print Size: 20.0' x 2.7' (W x H)

Data Format: 628.3cm x 190.1cm (finished print size & bleed)

## THINGS TO DO:

- Extend all artwork out to the templates magenta bleed line.
- Keep text, logos & important images inside the gray image safety line or they might get cut off.
- · Outline all fonts.
- Embed all placed images.
- If using Adobe® Photoshop®, delete all template lines before submitting your file.
- Design with 100% opaque PANTONE® Color Bridge® colors for more accurate color repoduction.\*
- Submit all artwork files in CMYK color space mode.
- ONLY SAVE AND SEND PAGE 2 WITH YOUR ARTWORK.

## THINGS TO KNOW:

- The template is at 1:10 scale. DO NOT resize it.
- A minimum resolution of 800dpi is required for all raster (pixel) images.
   Higher resolutions are preferred.
- . DO NOT alter the template in any way.
- DO NOT use any of the template spot colors in your artwork. Anything
  using these colors is viewed as part of the template and is automatically
  removed by our system.
- · If multiple images are selected for a product, submit one file per image.
- For multiple print and/or double print products, please design on all layouts within the template even if the layout graphics are the same.