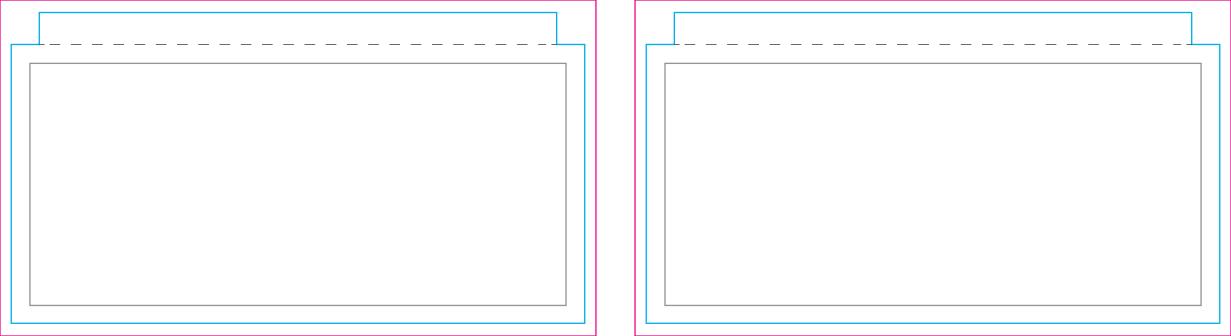

## THINGS TO DO:

- Extend all artwork out to the templates magenta bleed line.
- Keep text, logos & important images inside the gray image safety line or they might get cut off.
- · Outline all fonts.
- Embed all placed images.
- If using Adobe® Photoshop®, delete all template lines before submitting your file.
- Design with 100% opaque PANTONE® Color Bridge® colors for more accurate color repoduction.\*
- Submit all artwork files in CMYK color space mode.
- ONLY SAVE AND SEND PAGE 2 WITH YOUR ARTWORK.

## **THINGS TO KNOW:**

- The template is at 1:10 scale. DO NOT resize it.
- A minimum resolution of 800dpi is required for all raster (pixel) images.
   Higher resolutions are preferred.
- · DO NOT alter the template in any way.
- DO NOT use any of the template spot colors in your artwork. Anything
  using these colors is viewed as part of the template and is automatically
  removed by our system.
- If multiple images are selected for a product, submit one file per image.
- For multiple print and/or double print products, please design on all layouts within the template even if the layout graphics are the same.