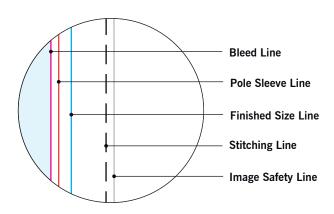

### MAIN TEMPLATE LINES:

#### **BLEED LINE:**

The MAGENTA line shows the bleed line. Please extend artwork to this line if it goes to or past the finished size.

#### FINISHED SIZE LINE:

The CYAN line shows the finished size.

#### STITCHING LINE:

The BLACK line shows the stitching line.

## **IMAGE SAFETY LINE:**

The GREY line shows the image safety line. Keep all text, logos & important images inside the safety line or they might get cut off.

<sup>\*</sup> Due to the nature of the CMYK printing process, the reproduction of PANTONE® colors is not always 100% possible. Please reference a Pantone® Color Bridge® book to receive a process color simulation. Further information can be found on our website.