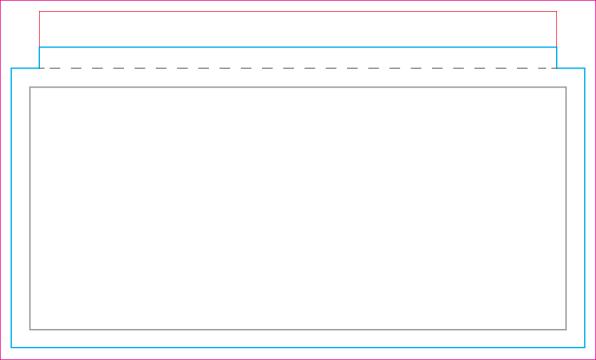

# Pop Up Tent Deluxe Half Wall 5'

**Full Print** 

vispronet

Finished Print Size: 5.0' x 2.7' (W x H)

Data Format: 157.7cm x 95.0cm (finished print size & bleed)

## WE USE A FULLY AUTOMATED ARTWORK CHECKING SYSTEM

- To ensure the quickest and most accurate verification and reproduction of your artwork, please use the template on page 2.
- Follow all artwork specifications & guidelines and do not alter the template lines, artboard (Adobe® Illustrator®) or canvas size (Adobe® Photoshop®).
- You must follow these instructions to ensure your delivery time.
- For a full list of artwork specifications & requirements, please visit our website.

## THINGS TO DO:

- Extend all artwork out to the templates magenta bleed line.
- Keep text, logos & important images inside the gray image safety line or they might get cut off.
- · Outline all fonts.
- Embed all placed images.
- If using Adobe® Photoshop®, delete all template lines before submitting your file.
- Design with 100% opaque PANTONE® Color Bridge® colors for more accurate color repoduction.\*
- · Submit all artwork files in CMYK color space mode.
- ONLY SAVE AND SEND PAGE 2 WITH YOUR ARTWORK.

## THINGS TO KNOW:

- The template is at 1:10 scale. DO NOT resize it.
- A minimum resolution of 800dpi is required for all raster (pixel) images.
   Higher resolutions are preferred.
- · DO NOT alter the template in any way.
- DO NOT use any of the template spot colors in your artwork. Anything
  using these colors is viewed as part of the template and is automatically
  removed by our system.
- If multiple images are selected for a product, submit one file per image.
- For multiple print and/or double print products, please design on all layouts within the template even if the layout graphics are the same.