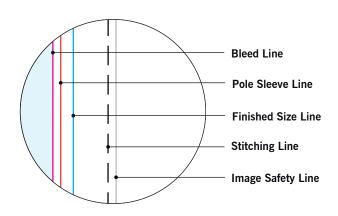

#### MAIN TEMPLATE LINES:

#### **BLEED LINE:**

The MAGENTA line shows the bleed line. Please extend artwork to this line if it goes to or past the finished size.

#### FINISHED SIZE LINE:

The CYAN line shows the finished size.

#### STITCHING LINE:

The BLACK line shows the stitching line.

#### **IMAGE SAFETY LINE:**

The GREY line shows the image safety line. Keep all text, logos & important images inside the safety line or they might get cut off.

DO NOT DESIGN HERE! USE TEMPLATE ON PAGE 2