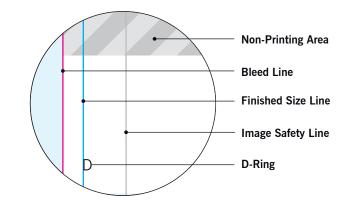

#### MAIN TEMPLATE LINES:

#### BLEED LINE:

The MAGENTA line shows the bleed line. Please extend artwork to this line if it goes to or past the finished size.

#### STITCHING LINE:

The BLACK line shows the stitching line.

The CYAN line shows the finished size.

#### IMAGE SAFETY LINE:

The GREY line shows the image safety line. Keep all text, logos & important images inside the safety line or they might get cut off.