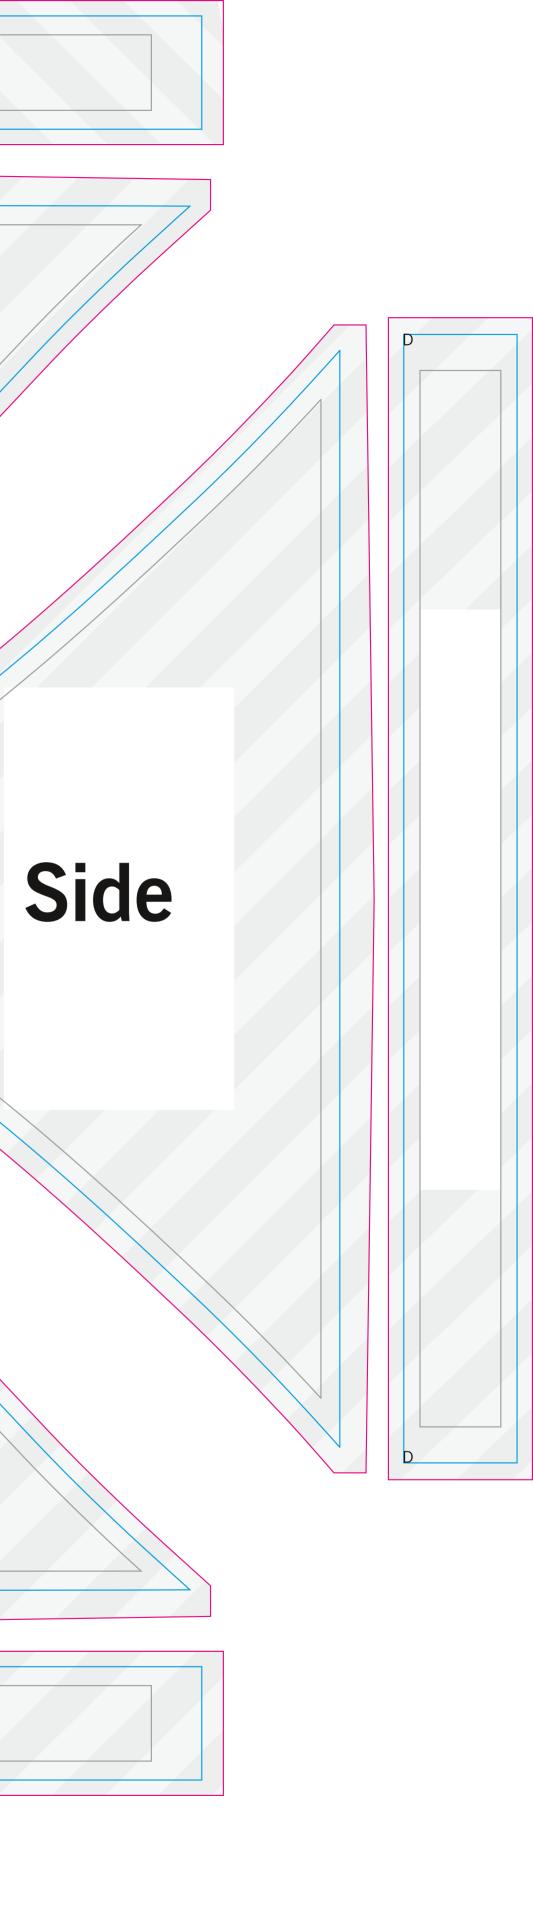

#### Data Format: 767.6cm x 509.1cm (finished print size & bleed)

#### THINGS TO DO:

- Extend all artwork out to the templates magenta bleed line.
- Keep text, logos & important images inside the gray image safety line or they might get cut off.
- Outline all fonts.
- Embed all placed images.
- If using Adobe® Photoshop®, delete all template lines before submitting your file.
- Design with 100% opaque PANTONE® Color Bridge® colors for more accurate color reproduction.\*
- Submit all artwork files in CMYK color space mode.
- ONLY SAVE AND SEND PAGE 2 WITH YOUR ARTWORK.

#### BLEED LINE:

The MAGENTA line shows the bleed line. Please extend artwork to this line if it goes to or past the finished size.

#### STITCHING LINE:

The BLACK line shows the stitching line.

The CYAN line shows the finished size.

#### IMAGE SAFETY LINE:

The GREY line shows the image safety line. Keep all text, logos & important images inside the safety line or they might get cut off.