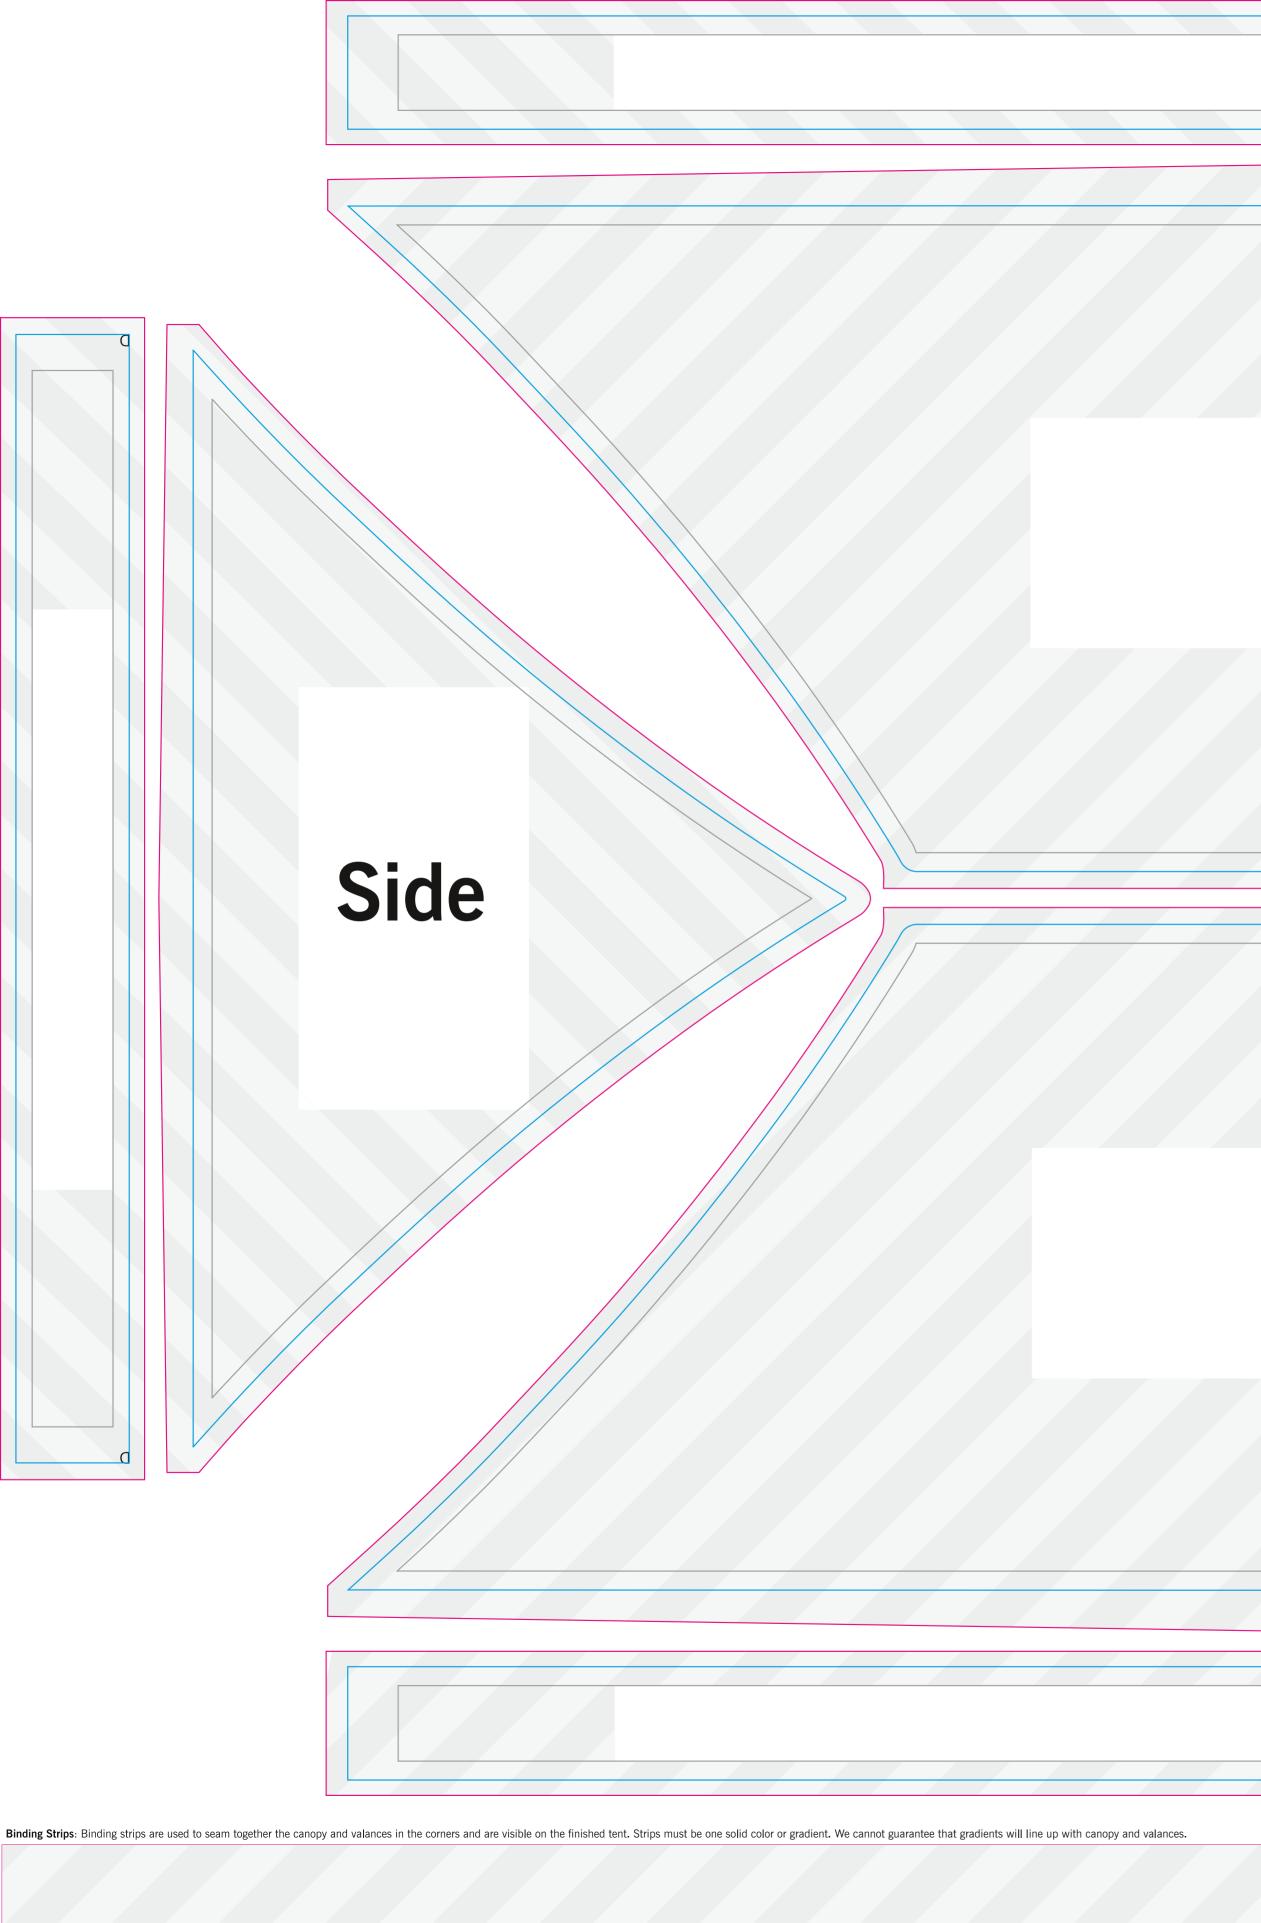

#### Data Format: 767.6cm x 509.1cm (finished print size & bleed)

#### THINGS TO DO:

- Extend all artwork out to the templates magenta bleed line.
- Keep text, logos & important images inside the gray image safety line or they might get cut off.
- Outline all fonts.
- Embed all placed images.
- If using Adobe® Photoshop®, delete all template lines before submitting your file.
- Design with 100% opaque PANTONE® Color Bridge® colors for more accurate color reproduction.\*
- Submit all artwork files in CMYK color space mode.
- ONLY SAVE AND SEND PAGE 2 WITH YOUR ARTWORK.

#### BLEED LINE:

The MAGENTA line shows the bleed line. Please extend artwork to this line if it goes to or past the finished size.

#### STITCHING LINE:

The BLACK line shows the stitching line.

The CYAN line shows the finished size.

#### IMAGE SAFETY LINE:

The GREY line shows the image safety line. Keep all text, logos & important images inside the safety line or they might get cut off.