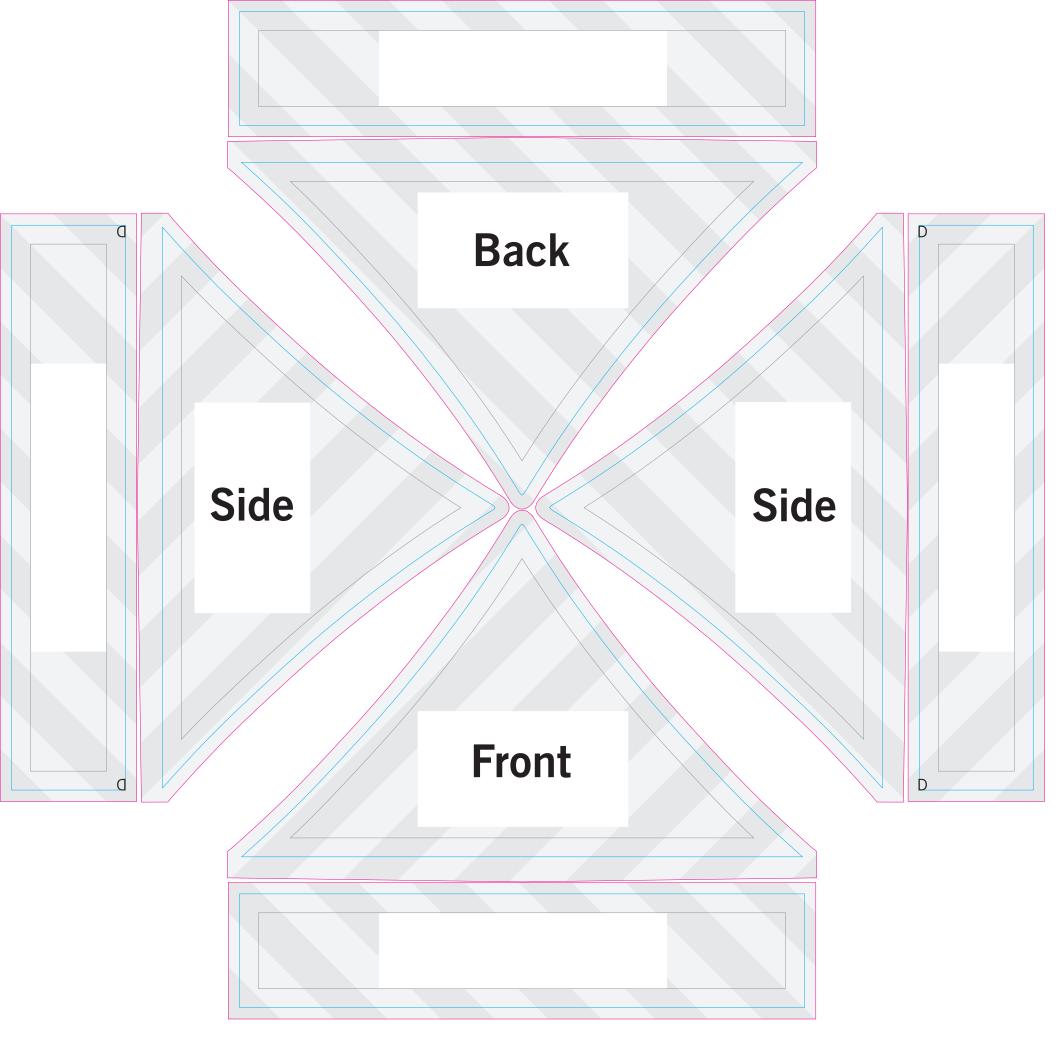

## WE USE A FULLY AUTOMATED ARTWORK CHECKING SYSTEM

- To ensure the quickest and most accurate verification and reproduction of your artwork, please use the template on page 2.
- Follow all artwork specifications & guidelines and do not alter the template lines, artboard (Adobe® Illustrator®) or canvas size (Adobe® Photoshop®).
  You must follow these instructions to ensure your delivery time.
- For a full list of artwork specifications & requirements, please visit our website.

#### THINGS TO DO:

- Extend all artwork out to the templates magenta bleed line.
- Keep text, logos & important images inside the gray image safety line or they might get cut off.
- Outline all fonts.
- Embed all placed images.
- If using Adobe® Photoshop®, delete all template lines before submitting your file.
- Design with 100% opaque PANTONE® Color Bridge® colors for more accurate color reproduction.\*
- Submit all artwork files in CMYK color space mode.
- ONLY SAVE AND SEND PAGE 2 WITH YOUR ARTWORK.

#### IMAGE SAFETY LINE:

The GREY line shows the image safety line. Keep all text, logos & important images inside the safety line or they might get cut off.

Binding Strips: Binding strips are used to seam together the canopy and valances in the corners and are visible on the finished tent. Strips must be one solid color or gradient. We cannot guarantee that gradients will line up with canopy and valances.