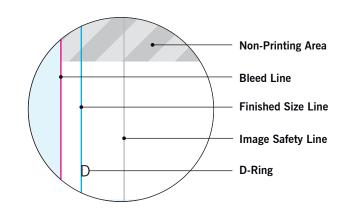

#### **BLEED LINE:**

The MAGENTA line shows the bleed line. Please extend artwork to this line if it goes to or past the finished size.

#### FINISHED SIZE LINE:

THINGS TO KNOW:

- The template is at 1:10 scale. DO NOT resize it.
- A minimum resolution of 800dpi is required for all raster (pixel) images. Higher resolutions are preferred.
- DO NOT alter the template in any way.
- DO NOT use any of the template spot colors in your artwork. Anything using these colors is viewed as part of the template and is automatically removed by our system.
- If multiple images are selected for a product, submit one file per image.
- For multiple print and/or double print products, please design on all layouts within the template even if the layout graphics are the same.

#### STITCHING LINE:

The BLACK line shows the stitching line.

The CYAN line shows the finished size.

#### IMAGE SAFETY LINE:

The GREY line shows the image safety line. Keep all text, logos & important images inside the safety line or they might get cut off.

Binding Strips: Binding strips are used to seam together the canopy and valances in the corners and are visible on the finished tent. Strips must be one solid color or gradient. We cannot guarantee that gradients will line up with canopy and valances.