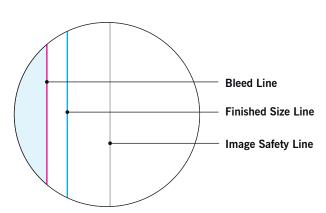

#### **BLEED LINE:**

The MAGENTA line shows the bleed line. Please extend artwork to this line if it goes to or past the finished size.

#### FINISHED SIZE LINE:

The CYAN line shows the finished size.

#### **IMAGE SAFETY LINE:**

The GREY line shows the image safety line. Keep all text, logos & important images inside the safety line or they might get cut off.

<sup>\*</sup> Due to the nature of the CMYK printing process, the reproduction of PANTONE® colors is not always 100% possible. Please reference a Pantone® Color Bridge® book to receive a process color simulation. Further information can be found on our website