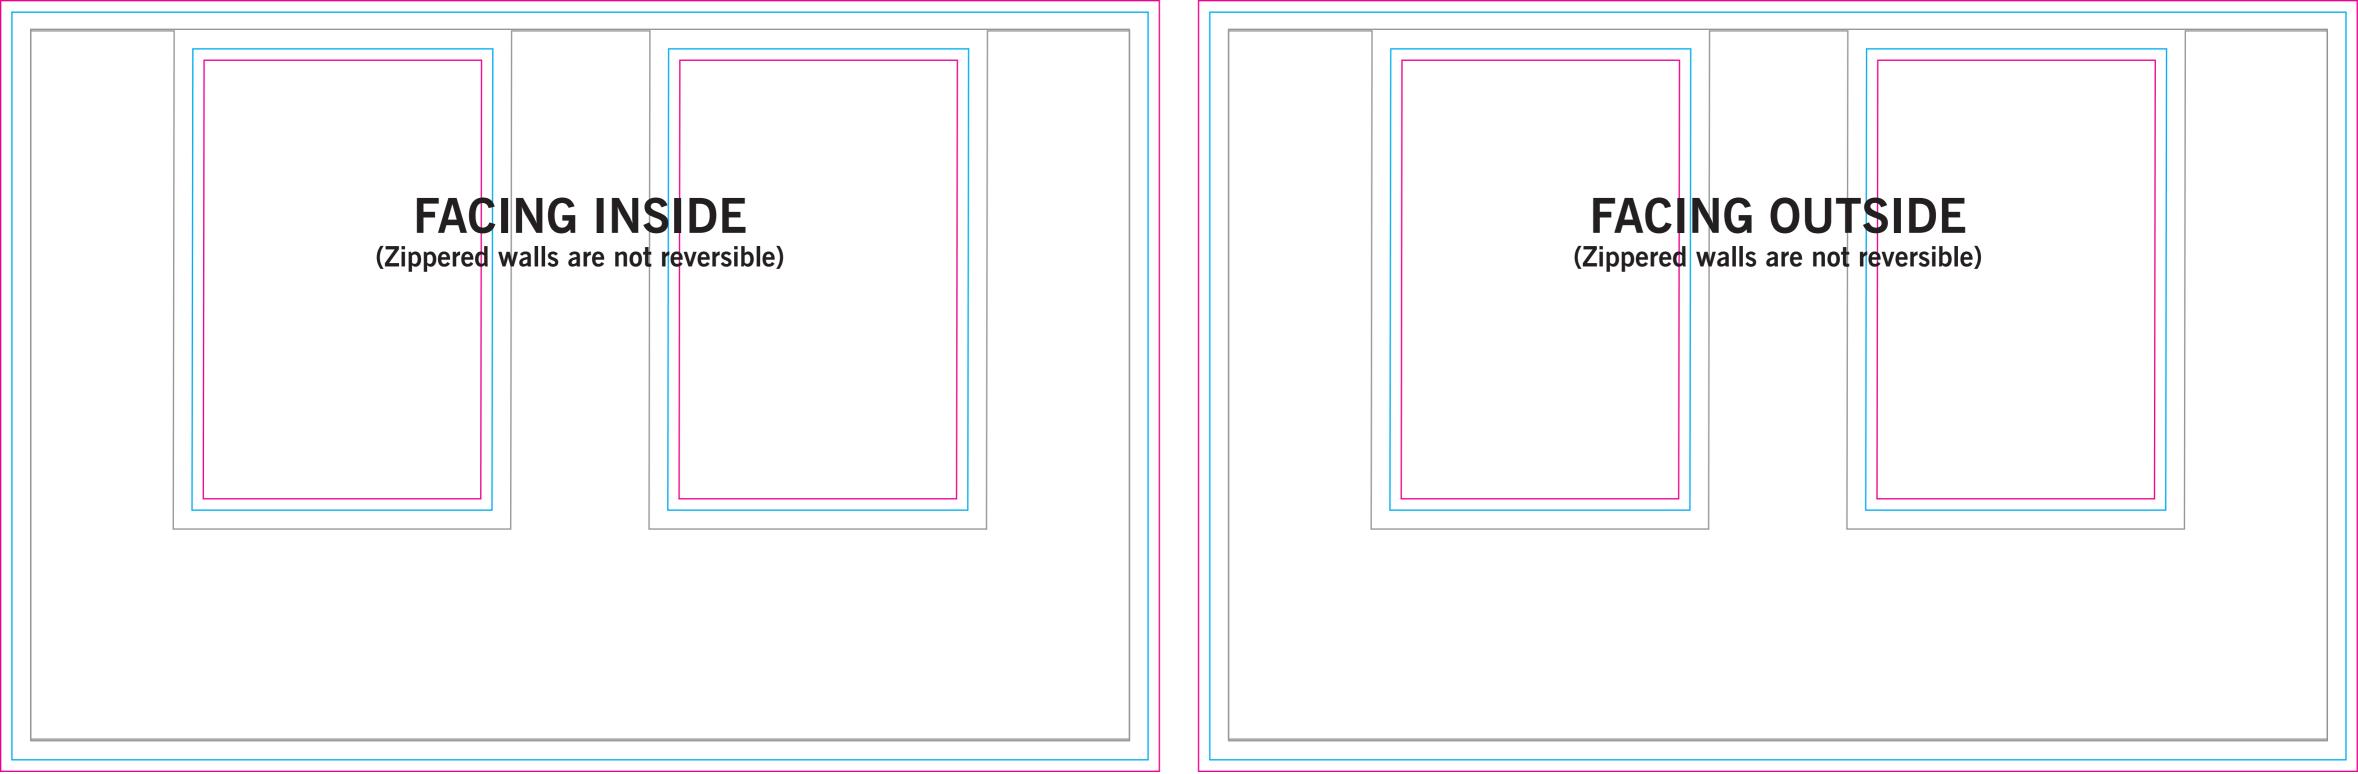

# Pop Up Tent Deluxe Wall 10.0'

Wall with 2 Rectangular Windows - Double Sided

Finished Print Size: 10.0' x 6.5' (W x H)

Data Format: 623.7cm x 204.7cm (finished print size & bleed)

## THINGS TO DO:

- Extend all artwork out to the templates magenta bleed line.
- Keep text, logos & important images inside the gray image safety line or they might get cut off.
- · Outline all fonts.
- Embed all placed images.
- If using Adobe® Photoshop®, delete all template lines before submitting your file.
- Design with 100% opaque PANTONE® Color Bridge® colors for more accurate color repoduction.\*
- Submit all artwork files in CMYK color space mode.
- ONLY SAVE AND SEND PAGE 2 WITH YOUR ARTWORK.

## THINGS TO KNOW:

- The template is at 1:10 scale. DO NOT resize it.
- A minimum resolution of 800dpi is required for all raster (pixel) images.
   Higher resolutions are preferred.
- . DO NOT alter the template in any way.
- DO NOT use any of the template spot colors in your artwork. Anything
  using these colors is viewed as part of the template and is automatically
  removed by our system.
- · If multiple images are selected for a product, submit one file per image.
- For multiple print and/or double print products, please design on all layouts within the template even if the layout graphics are the same.

### **MAIN TEMPLATE LINES:**