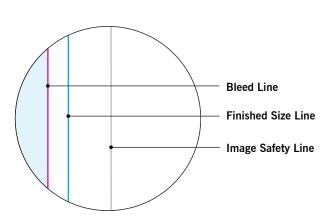

### **BLEED LINE:**

The MAGENTA line shows the bleed line. Please extend artwork to this line if it goes to or past the finished size.

## FINISHED SIZE LINE:

The CYAN line shows the finished size.

## **IMAGE SAFETY LINE:**

The GREY line shows the image safety line. Keep all text, logos & important images inside the safety line or they might get cut off.

<sup>\*</sup> Due to the nature of the CMYK printing process, the reproduction of PANTONE® colors is not always 100% possible. Please reference a Pantone® Color Bridge® book to receive a process color simulation. Further information can be found on our website