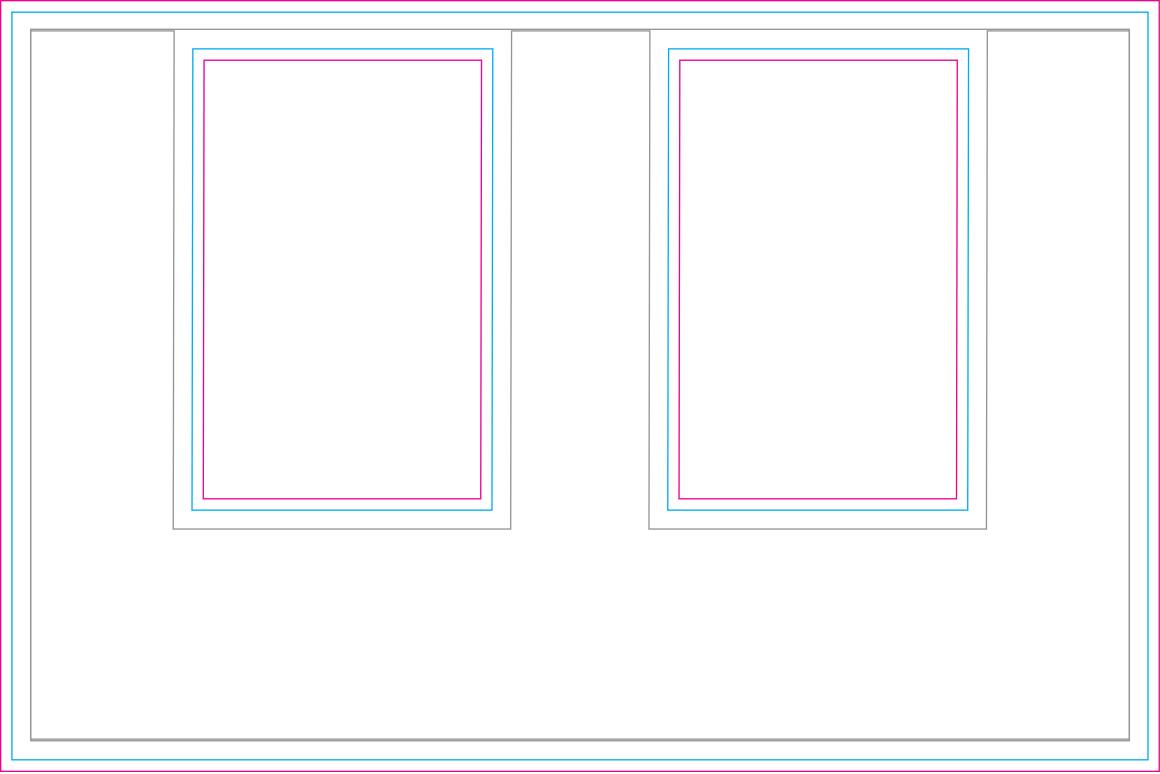

## **MAIN TEMPLATE LINES:**

### **BLEED LINE:**

The MAGENTA line shows the bleed line. Please extend artwork to this line if it goes to or past the finished size.

## FINISHED SIZE LINE:

The CYAN line shows the finished size.

#### STITCHING LINE:

The BLACK line shows the stitching line.

## **IMAGE SAFETY LINE:**

The GREY line shows the image safety line. Keep all text, logos & important images inside the safety line or they might get cut off.

<sup>\*</sup> Due to the nature of the CMYK printing process, the reproduction of PANTONE® colors is not always 100% possible. Please reference a Pantone® Color Bridge® book to receive a process color simulation. Further information can be found on our website