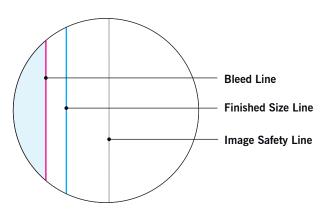

#### **BLEED LINE:**

The MAGENTA line shows the bleed line. Please extend artwork to this line if it goes to or past the finished size.

### FINISHED SIZE LINE:

The CYAN line shows the finished size.

### **IMAGE SAFETY LINE:**

The GREY line shows the image safety line. Keep all text, logos & important images inside the safety line or they might get cut off.

<sup>\*</sup> Due to the nature of the CMYK printing process, the reproduction of PANTONE® colors is not always 100% possible. Please reference a Pantone® Color Bridge® book to receive a process color simulation. Further information can be found on our website.