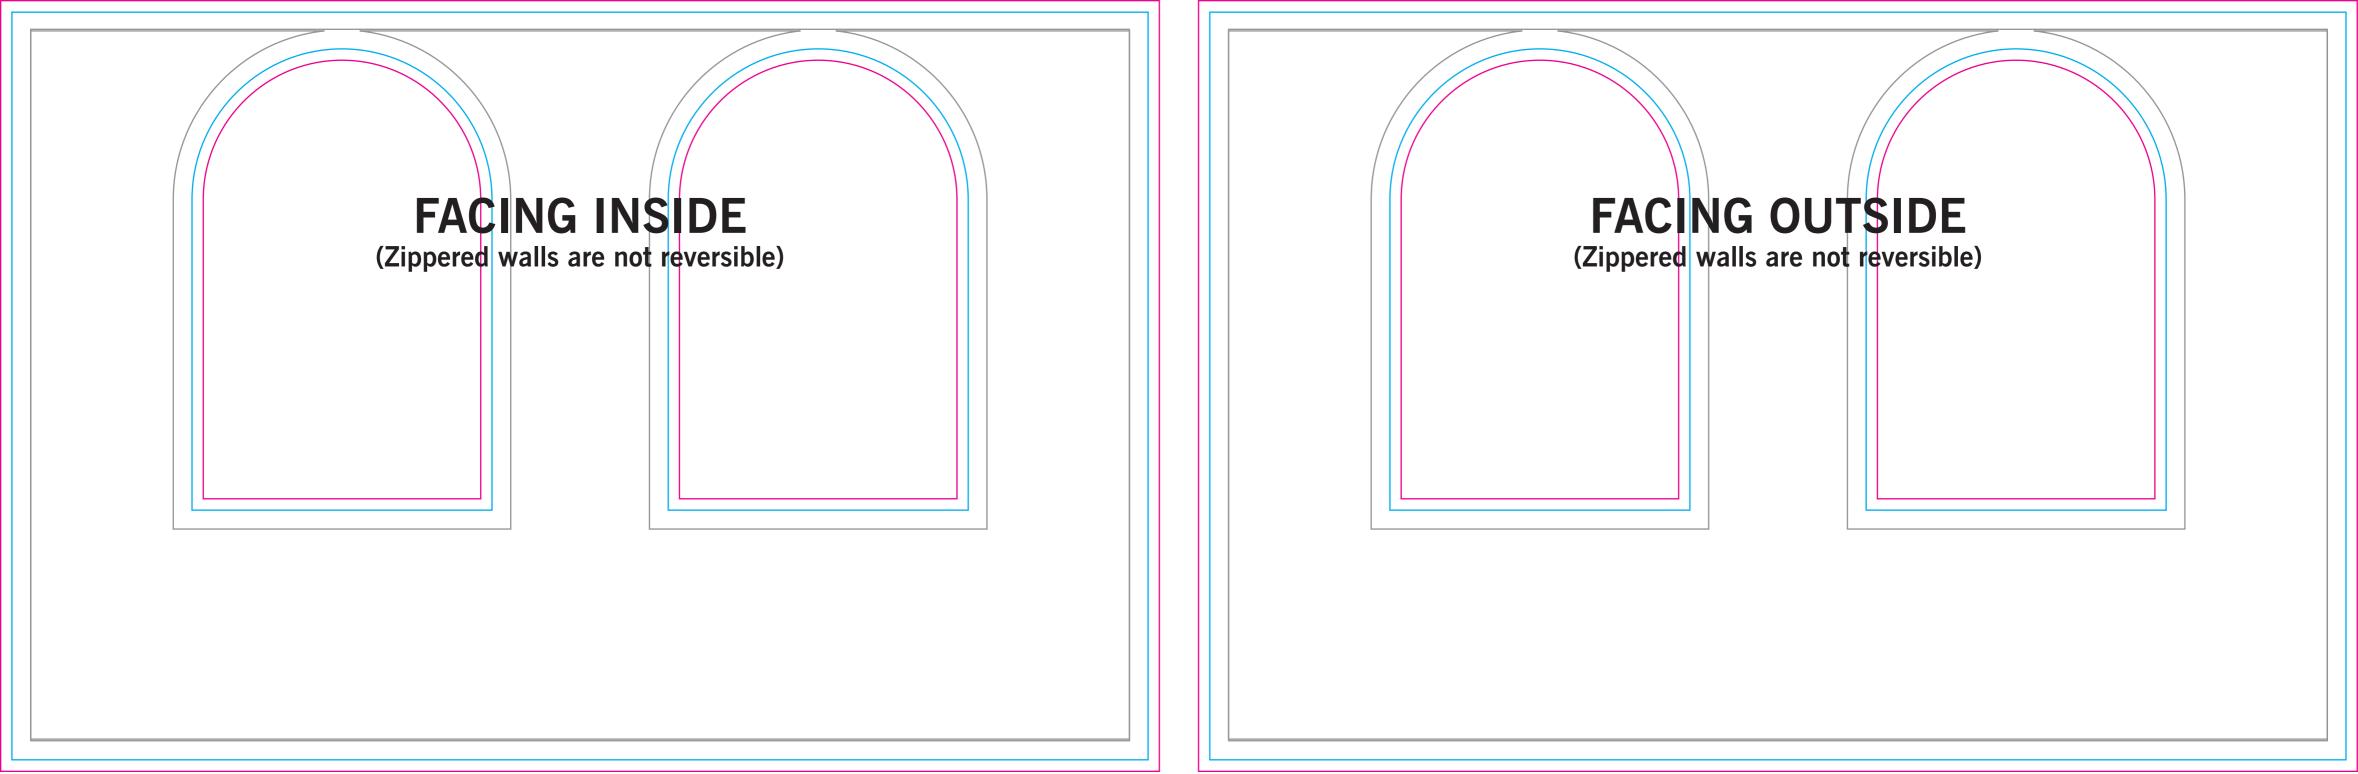

# Pop Up Tent Deluxe Wall 10.0'

Wall with 2 Round Windows - Double Sided

Finished Print Size: 10.0' x 6.5' (W x H)

Data Format: 623.7cm x 204.7cm (finished print size & bleed)

## **MAIN TEMPLATE LINES:**

#### **BLEED LINE:**

The MAGENTA line shows the bleed line. Please extend artwork to this line if it goes to or past the finished size.

### FINISHED SIZE LINE:

The CYAN line shows the finished size.

### **IMAGE SAFETY LINE:**

The GREY line shows the image safety line. Keep all text, logos & important images inside the safety line or they might get cut off.

<sup>\*</sup> Due to the nature of the CMYK printing process, the reproduction of PANTONE® colors is not always 100% possible. Please reference a Pantone® Color Bridge® book to receive a process color simulation. Further information can be found on our website.