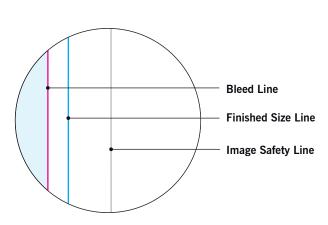

#### **BLEED LINE:**

The MAGENTA line shows the bleed line. Please extend artwork to this line if it goes to or past the finished size.

### FINISHED SIZE LINE:

The CYAN line shows the finished size.

### **IMAGE SAFETY LINE:**

The GREY line shows the image safety line. Keep all text, logos & important images inside the safety line or they might get cut off.

<sup>\*</sup> Due to the nature of the CMYK printing process, the reproduction of PANTONE® colors is not always 100% possible. Please reference a Pantone® Color Bridge® book to receive a process color simulation. Further information can be found on our website