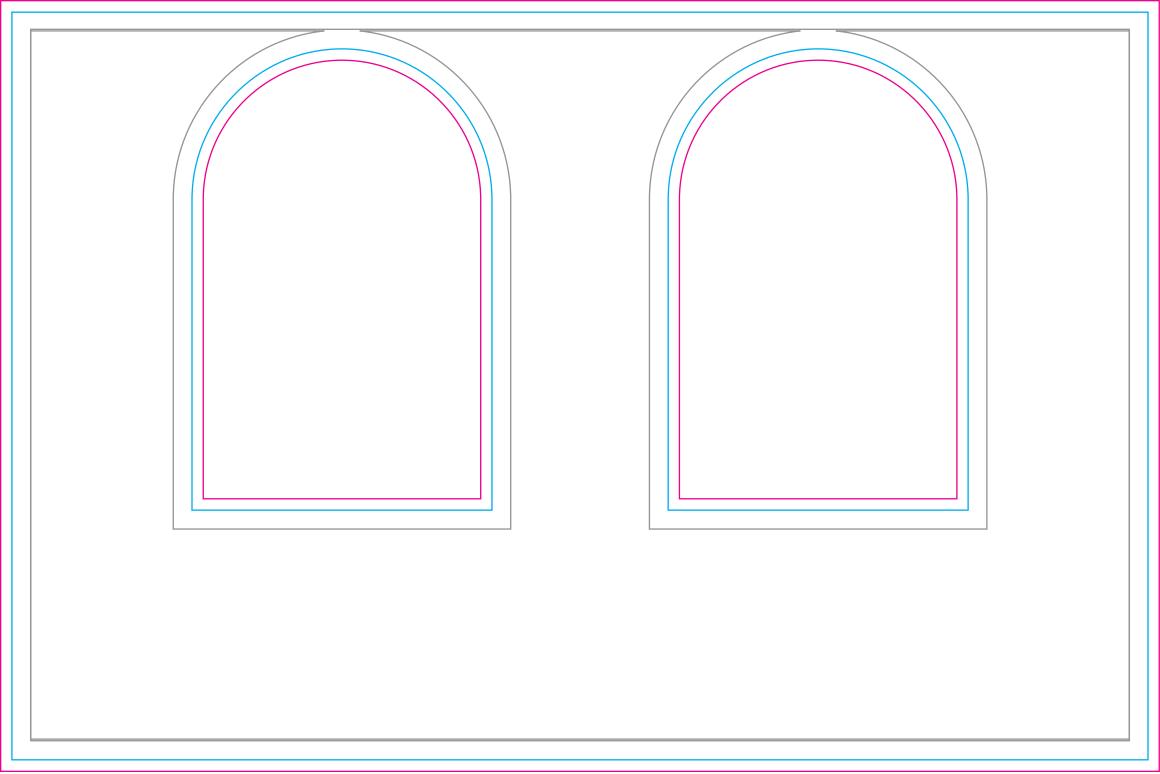

# Pop Up Tent Deluxe Wall 10.0'

Full Print with 2 Round Windows

Finished Print Size: 10.0' x 6.5' (W x H)

Data Format: 306.9cm x 204.7cm (finished print size & bleed)

## MAIN TEMPLATE LINES:

#### **BLEED LINE:**

The MAGENTA line shows the bleed line. Please extend artwork to this line if it goes to or past the finished size.

### FINISHED SIZE LINE:

The CYAN line shows the finished size.

#### STITCHING LINE:

The BLACK line shows the stitching line.

### **IMAGE SAFETY LINE:**

The GREY line shows the image safety line. Keep all text, logos & important images inside the safety line or they might get cut off.

<sup>\*</sup> Due to the nature of the CMYK printing process, the reproduction of PANTONE® colors is not always 100% possible. Please reference a Pantone® Color Bridge® book to receive a process color simulation. Further information can be found on our website