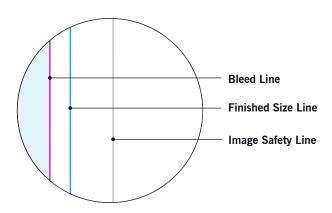

## **MAIN TEMPLATE LINES:**

#### **BLEED LINE:**

The MAGENTA line shows the bleed line. Please extend artwork to this line if it goes to or past the finished size.

## FINISHED SIZE LINE:

The CYAN line shows the finished size.

## **IMAGE SAFETY LINE:**

The GREY line shows the image safety line. Keep all text, logos & important images inside the safety line or they might get cut off.

<sup>\*</sup> Due to the nature of the CMYK printing process, the reproduction of PANTONE® colors is not always 100% possible. Please reference a Pantone® Color Bridge® book to receive a process color simulation. Further information can be found on our website.