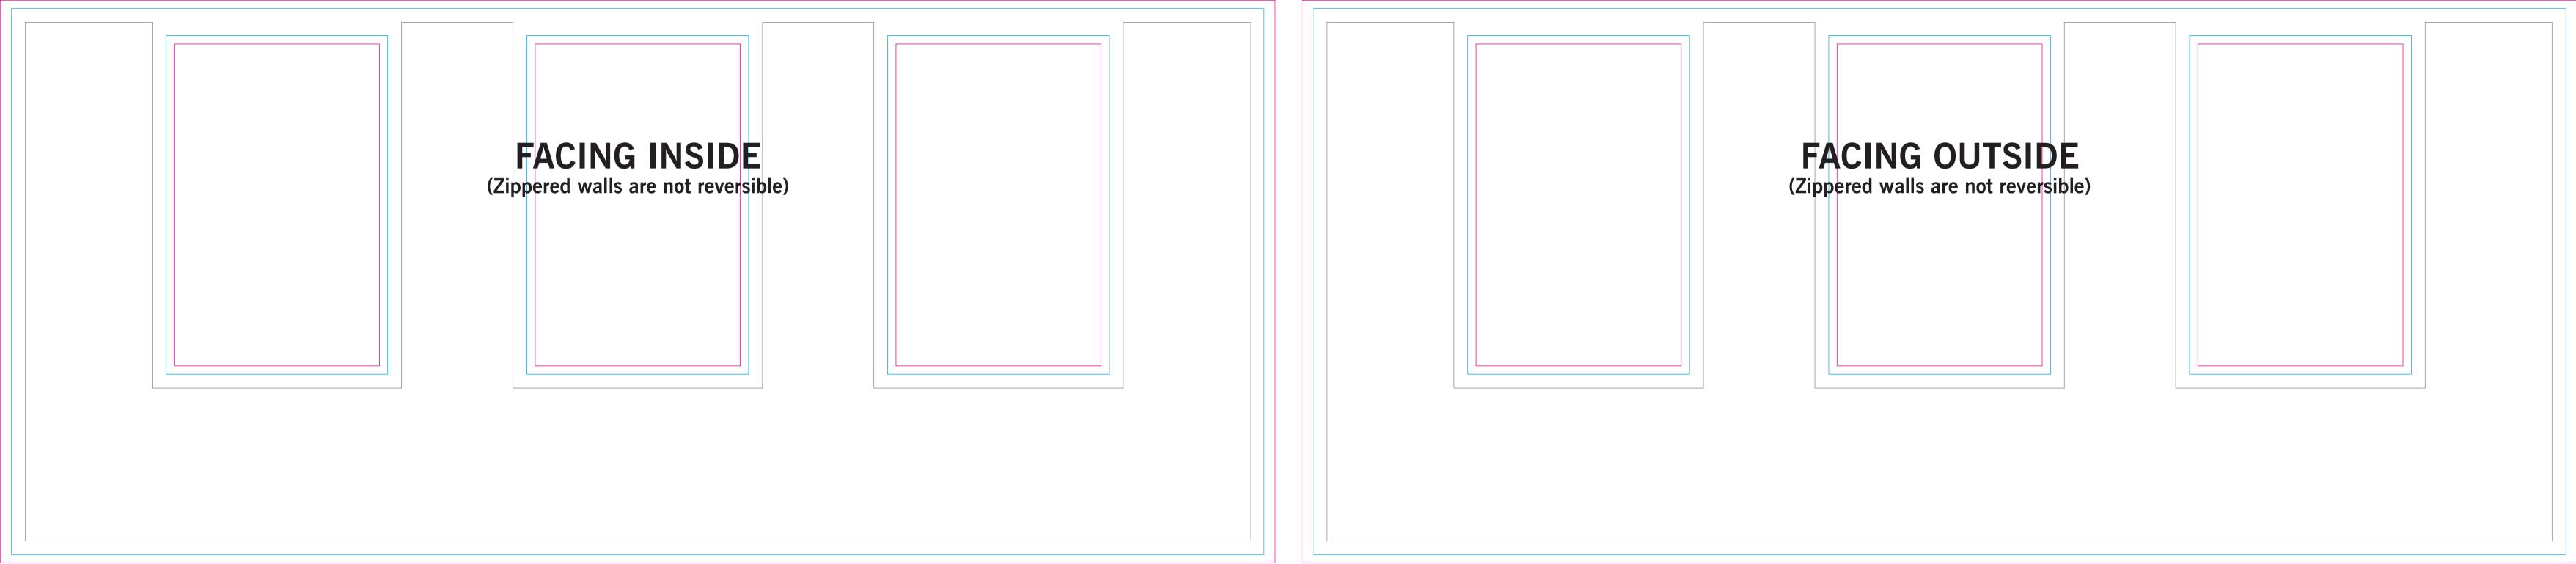

# Pop Up Tent Deluxe Wall 15.0'

Wall with 3 Rectangular Windows - Double Sided

Finished Print Size: 15.0' x 6.5' (W x H)

Data Format: 929.4cm x 203.3cm (finished print size & bleed)

# **THINGS TO KNOW:**

- The template is at 1:10 scale. DO NOT resize it.
- A minimum resolution of 800dpi is required for all raster (pixel) images.
   Higher resolutions are preferred.
- . DO NOT alter the template in any way.
- DO NOT use any of the template spot colors in your artwork. Anything
  using these colors is viewed as part of the template and is automatically
  removed by our system.
- If multiple images are selected for a product, submit one file per image.
- For multiple print and/or double print products, please design on all layouts within the template even if the layout graphics are the same.