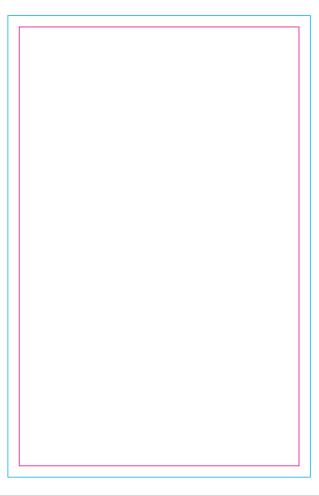

#### **BLEED LINE:**

The MAGENTA line shows the bleed line. Please extend artwork to this line if it goes to or past the finished size.

#### FINISHED SIZE LINE:

The CYAN line shows the finished size.