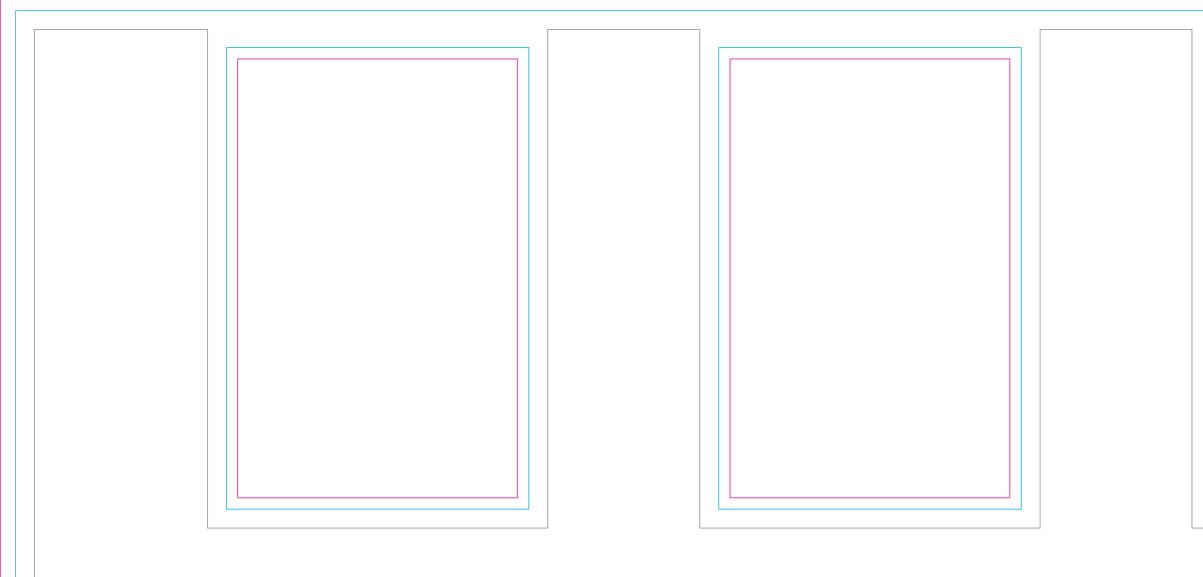

## MAIN TEMPLATE LINES:

#### **BLEED LINE:**

The MAGENTA line shows the bleed line. Please extend artwork to this line if it goes to or past the finished size.

#### FINISHED SIZE LINE:

The CYAN line shows the finished size.

#### STITCHING LINE:

The BLACK line shows the stitching line.

#### IMAGE SAFETY LINE:

The GREY line shows the image safety line. Keep all text, logos & important images inside the safety line or they might get cut off.