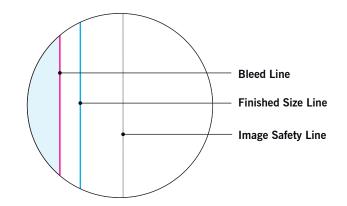

#### **BLEED LINE:**

The MAGENTA line shows the bleed line. Please extend artwork to this line if it goes to or past the finished size.

#### FINISHED SIZE LINE:

The CYAN line shows the finished size.

#### IMAGE SAFETY LINE:

The GREY line shows the image safety line. Keep all text, logos & important images inside the safety line or they might get cut off.