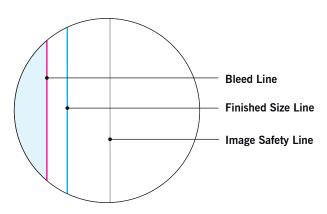

#### **BLEED LINE:**

The MAGENTA line shows the bleed line. Please extend artwork to this line if it goes to or past the finished size.

### FINISHED SIZE LINE:

The CYAN line shows the finished size.

## **IMAGE SAFETY LINE:**

The GREY line shows the image safety line. Keep all text, logos & important images inside the safety line or they might get cut off.

<sup>\*</sup> Due to the nature of the CMYK printing process, the reproduction of PANTONE® colors is not always 100% possible. Please reference a Pantone® Color Bridge® book to receive a process color simulation. Further information can be found on our website