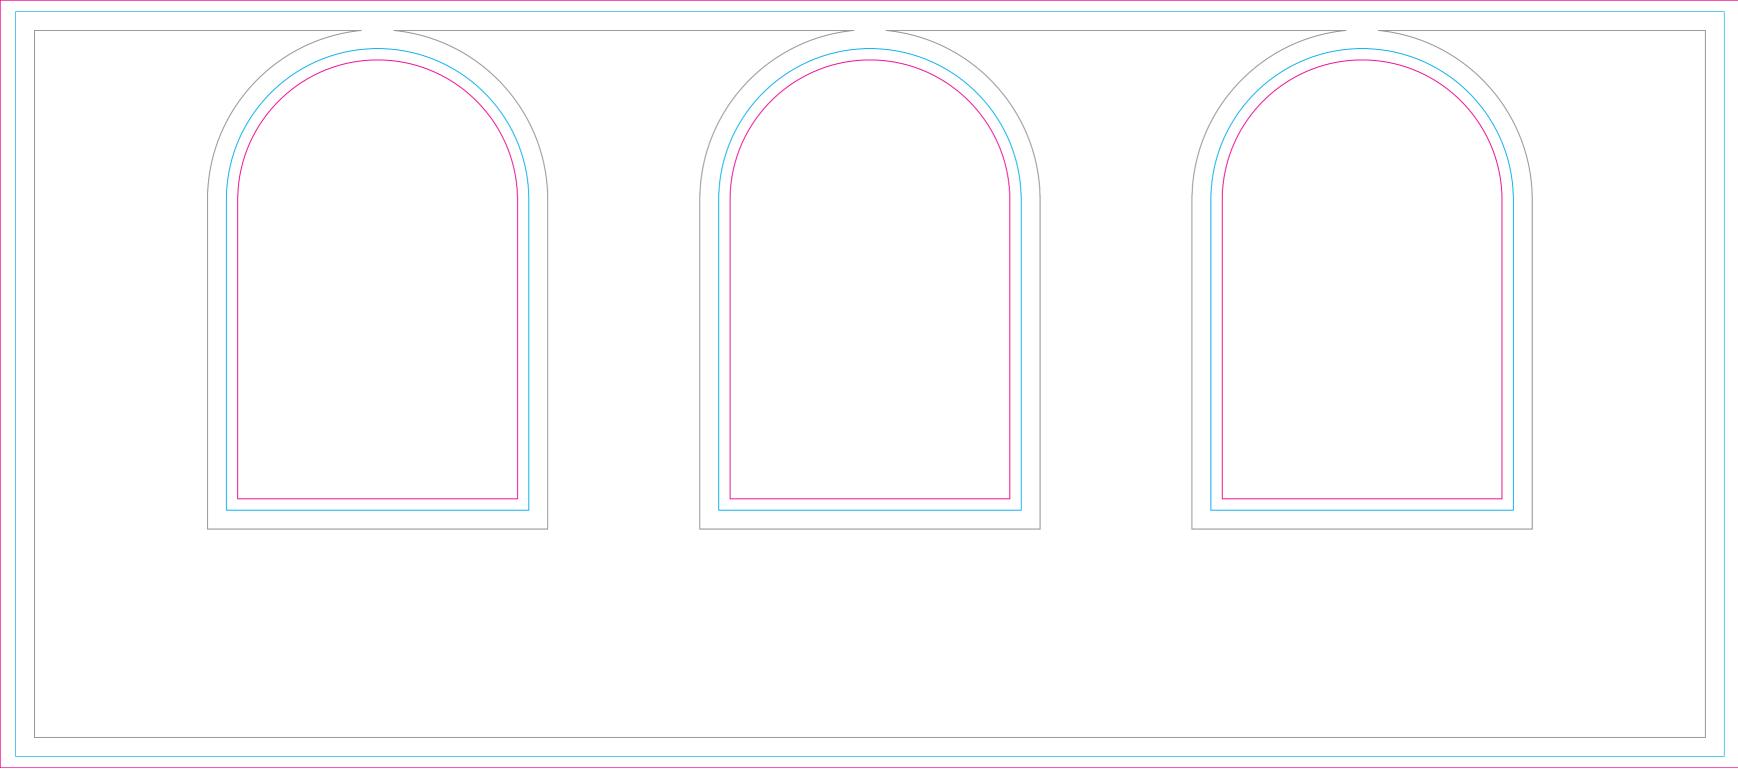

# Pop Up Tent Deluxe Wall 15.0'

Full Print with 3 Round Windows

Finished Print Size: 15.0' x 6.5' (W x H)

Data Format: 459.7cm x 203.3cm (finished print size & bleed)

## THINGS TO DO:

- Extend all artwork out to the templates magenta bleed line.
- Keep text, logos & important images inside the gray image safety line or they might get cut off.
- · Outline all fonts.
- Embed all placed images.
- If using Adobe® Photoshop®, delete all template lines before submitting your file.
- Design with 100% opaque PANTONE® Color Bridge® colors for more accurate color repoduction.\*
- Submit all artwork files in CMYK color space mode.
- ONLY SAVE AND SEND PAGE 2 WITH YOUR ARTWORK.

## THINGS TO KNOW:

- The template is at 1:10 scale. DO NOT resize it.
- A minimum resolution of 800dpi is required for all raster (pixel) images.
   Higher resolutions are preferred.
- . DO NOT alter the template in any way.
- DO NOT use any of the template spot colors in your artwork. Anything
  using these colors is viewed as part of the template and is automatically
  removed by our system.
- If multiple images are selected for a product, submit one file per image.
- For multiple print and/or double print products, please design on all layouts within the template even if the layout graphics are the same.

## MAIN TEMPLATE LINES: