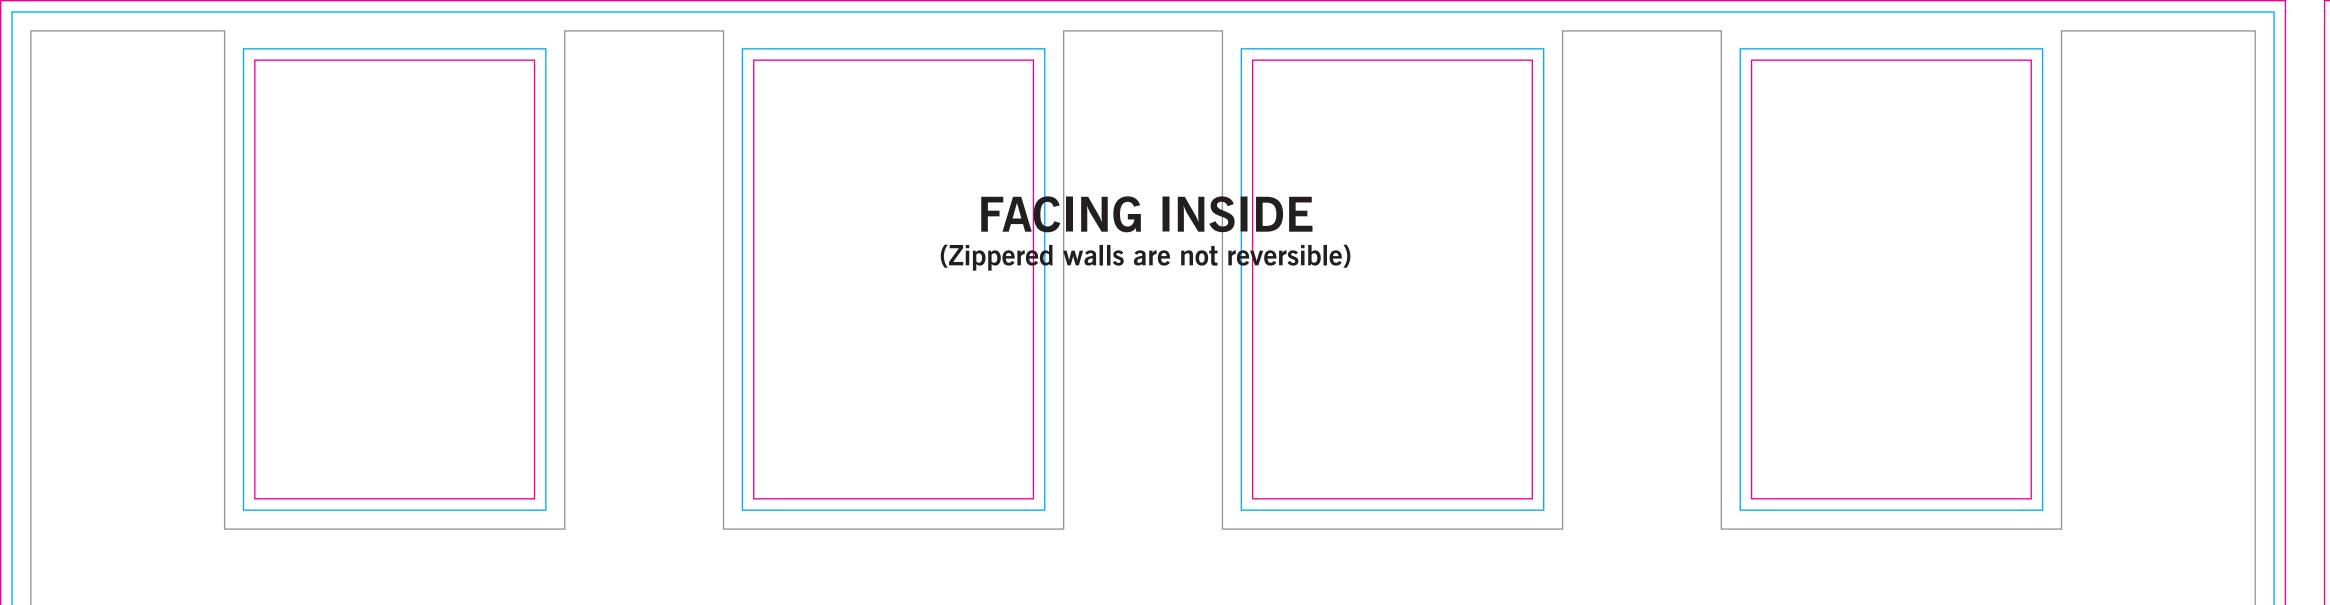

# **Pop Up Tent Deluxe Wall 20.0**' Wall with 4 Rectangular Windows - Double Sided

# Finished Print Size: 20.0' x 6.5' (W x H)

Data Format: 1219.8cm x 203.1cm (finished print size & bleed)

#### **BLEED LINE:**

The MAGENTA line shows the bleed line. Please extend artwork to this line if it goes to or past the finished size.

#### FINISHED SIZE LINE:

The CYAN line shows the finished size.

#### STITCHING LINE:

The BLACK line shows the stitching line.

#### IMAGE SAFETY LINE:

The GREY line shows the image safety line. Keep all text, logos & important images inside the safety line or they might get cut off.