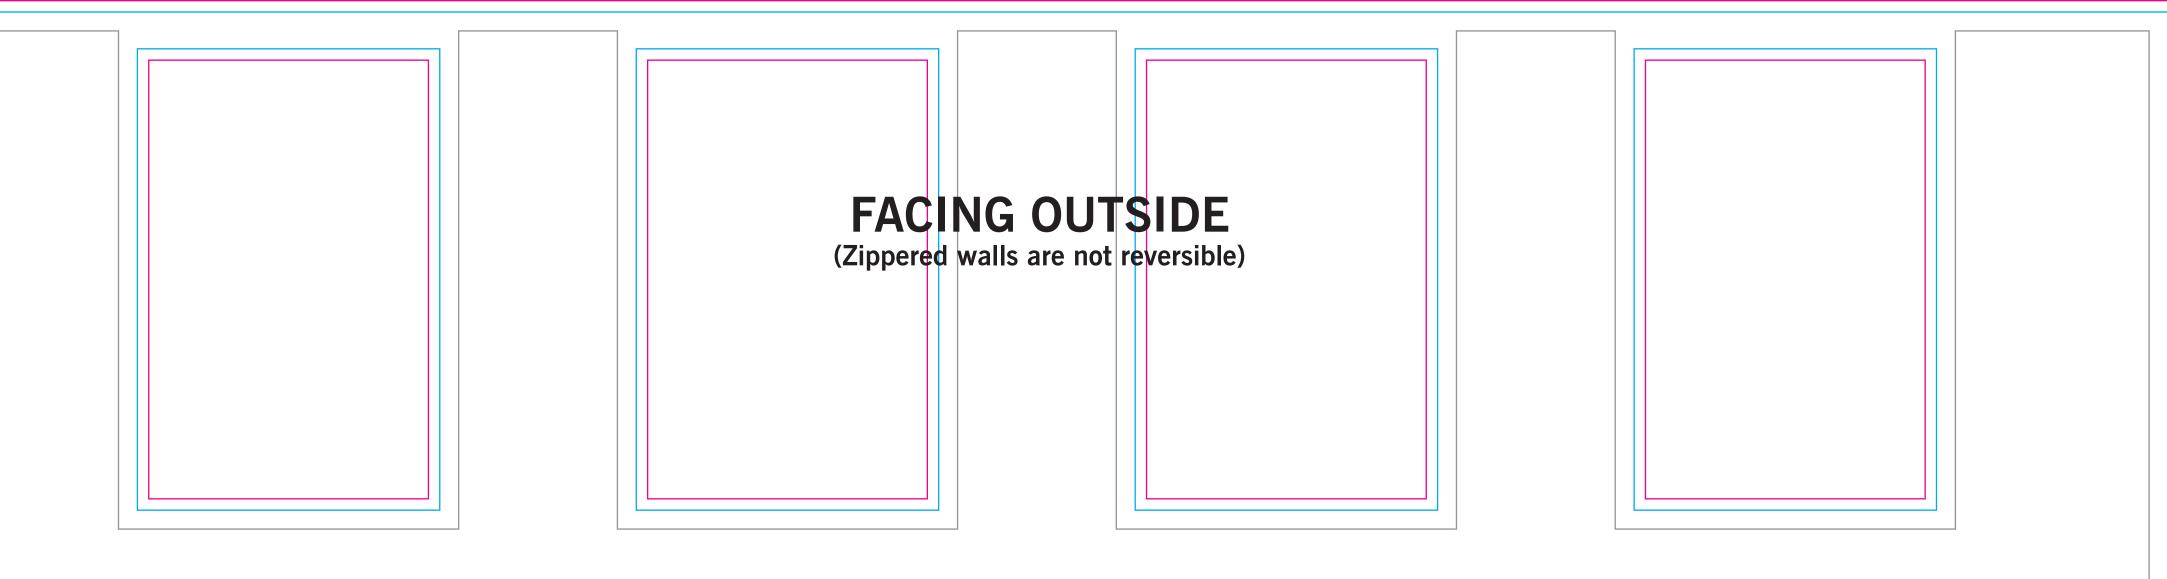

# **Pop Up Tent Deluxe Wall 20.0**' Wall with 4 Rectangular Windows - Double Sided

# Finished Print Size: 20.0' x 6.5' (W x H)

Data Format: 1219.8cm x 203.1cm (finished print size & bleed)

#### **BLEED LINE:**

The MAGENTA line shows the bleed line. Please extend artwork to this line if it goes to or past the finished size.

#### FINISHED SIZE LINE:

The CYAN line shows the finished size.

#### STITCHING LINE:

The BLACK line shows the stitching line.

#### IMAGE SAFETY LINE:

The GREY line shows the image safety line. Keep all text, logos & important images inside the safety line or they might get cut off.