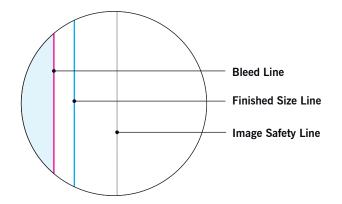

#### **BLEED LINE:**

The MAGENTA line shows the bleed line. Please extend artwork to this line if it goes to or past the finished size.

#### FINISHED SIZE LINE:

The CYAN line shows the finished size.

#### IMAGE SAFETY LINE:

The GREY line shows the image safety line. Keep all text, logos & important images inside the safety line or they might get cut off.